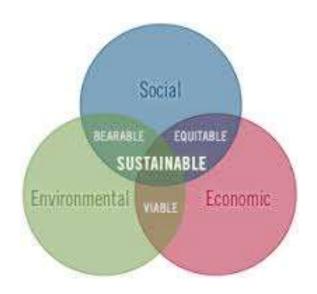

# Pollution Prevention and Sustainability

#### **Pollution Prevention (P2)**

- Not generating waste
- Includes waste minimization, energy efficiency, water conservation, recycling, environmental stewardship, etc.
- Cornerstone of sustainability
- Beyond compliance

#### **Process focused**

- Saves money
- Changes in production/design
- Reduces regulatory requirements