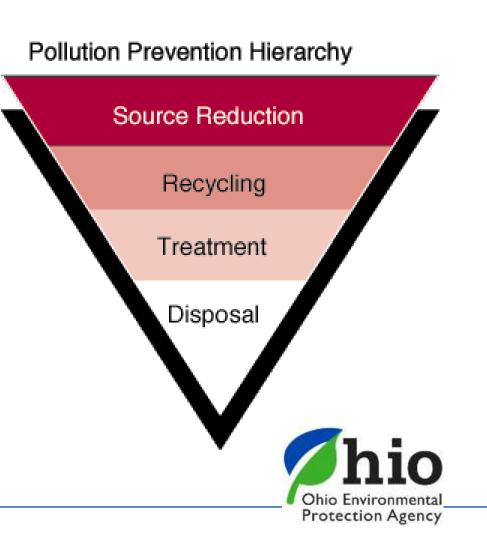

# Pollution Prevention and Sustainability

#### **Pollution Prevention (P2)**

- Not generating waste
- Includes waste minimization, energy efficiency, water conservation, recycling, environmental stewardship, etc.
- Cornerstone of sustainability
- Beyond compliance

#### **Process focused**

- Saves money
- Changes in production/design
- Reduces regulatory requirements