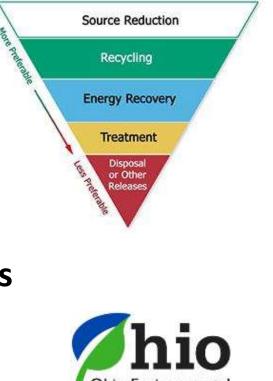

#### **Pollution Prevention (P2)**

- Not generating waste
- Includes waste minimization, energy efficiency, water conservation, recycling, environmental stewardship, etc.
- Cornerstone of sustainability
- Beyond compliance

#### **Process focused**

- Saves money
- Changes in production/design
- Reduces regulatory requirements