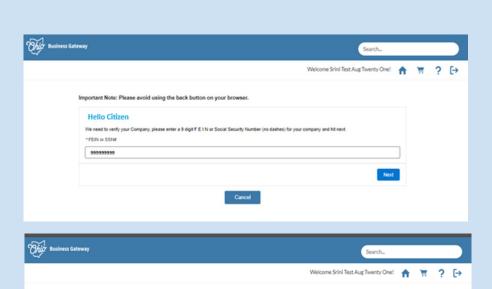

## First time logging into the Ohio Business Gateway (OBG) with new OHID Account

- 1
- User logs into OBG for first time with their OHID.
- User enters the FEIN/SSN for the company they are associated with.