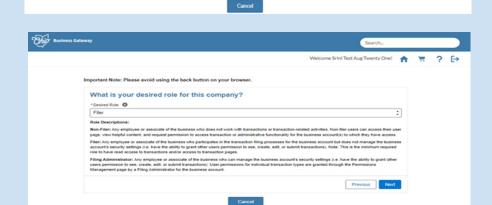

• User confirms the name of the Account for the FEIN/SSN they have entered.

- User selects the desired role for the Account.
- User selects Filing Administrator, Filer, or Non-Filer.

Important Note: Please avoid using the back button on your browser.