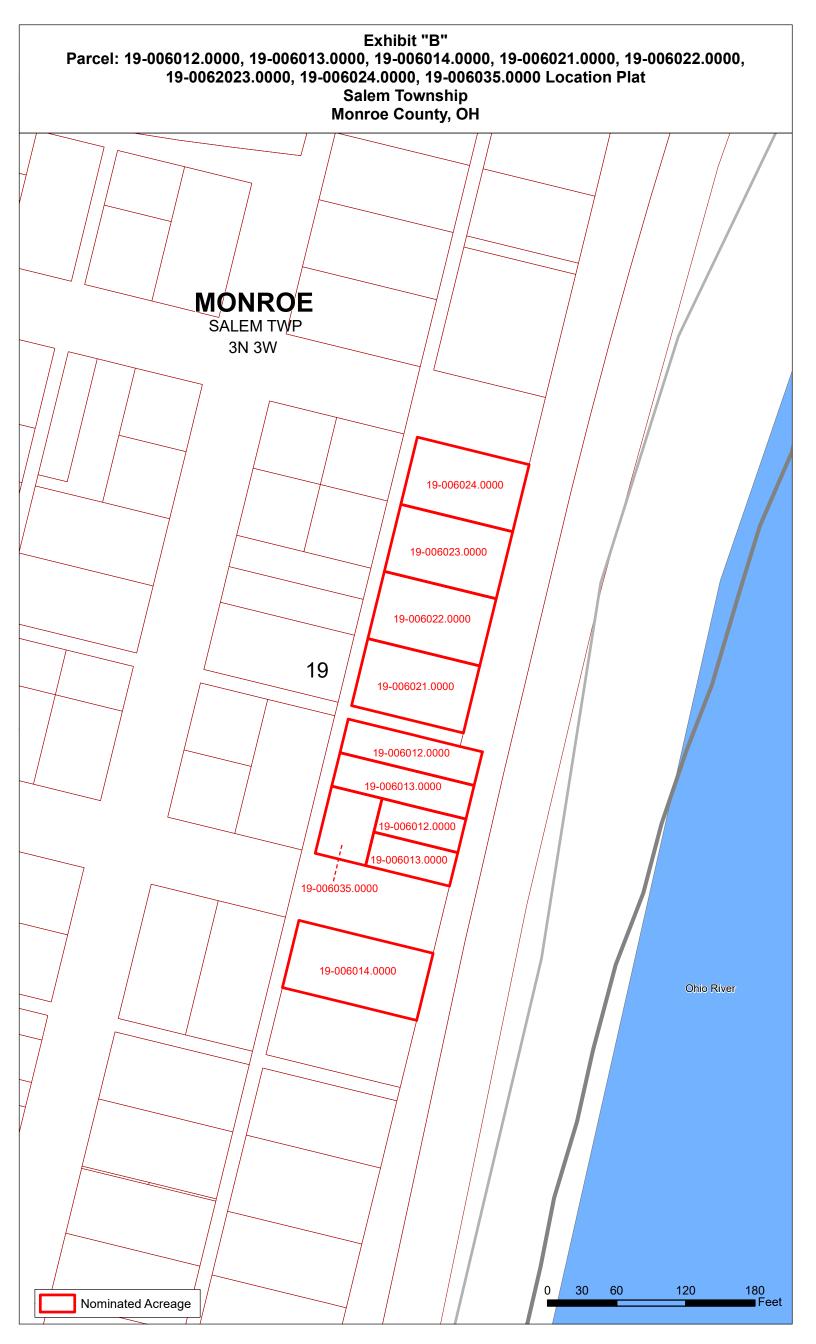

| DESCRIPTION OF NOMINATED FORMATION AND PARCEL(S): |
|---------------------------------------------------|
|---------------------------------------------------|

| Parcel # And Location: Eight parcels located in Salem Township, Monroe County, Ohio (please see      |
|------------------------------------------------------------------------------------------------------|
| Exhibit A for list of nominated parcels). Potential Right of Way along State Route 7.                |
| Source Deed/Instrument: Monroe County, Ohio Recorder's Office (please see Exhibit A for list of      |
| source deeds).                                                                                       |
| Agency Ownership: Ohio Department of Transportation Percent Ownership: 100%, Undivided               |
| Identified Formation: From one hundred feet above the top of the Marcellus Shale Formation to one    |
| hundred feet below the base of the Marcellus Shale.                                                  |
| Plat Map: Please see Exhibits B & C. Estimated distance to the well pad is 3.649 miles away from any |
| nominated parcel.                                                                                    |

| Exhibit "A"                                                                                         |
|-----------------------------------------------------------------------------------------------------|
| Attached to and made a part of that certain Nomination of State-Owned Lands dated December 12, 2023 |
| Parcel Description                                                                                  |

|                |                 |             |          | Parcei i | Description |         |     |     |                                       |      |             |
|----------------|-----------------|-------------|----------|----------|-------------|---------|-----|-----|---------------------------------------|------|-------------|
|                |                 |             | ODOT Net |          |             |         |     |     |                                       |      | ODOT Parcel |
| Tax Parcel     | Entity          | Gross Acres | Acres    | Township | County      | Section | TWP | RNG | Book                                  | Page | ID          |
| 19-006012.0000 | State of Ohio - |             |          |          |             |         |     |     |                                       |      |             |
| 19-006012.0000 | ODOT            | 0.168       | 0.168    | Salem    | Monroe      | 19      | 3   | 3   | 138                                   | 204  | 20WD/22WD   |
| 19-006013.0000 | State of Ohio - |             |          |          |             |         |     |     |                                       |      |             |
| 19-006013.0000 | ODOT            | 0.168       | 0.168    | Salem    | Monroe      | 19      | 3   | 3   | 138                                   | 137  | 19WD/21WD   |
| 19-006014.0000 | State of Ohio - |             |          |          |             |         |     |     |                                       |      |             |
| 19-006014.0000 | ODOT            | 0.168       | 0.168    | Salem    | Monroe      | 19      | 3   | 3   | 138                                   | 202  | 10WD        |
| 19-006021.0000 | State of Ohio - |             |          |          |             |         |     |     |                                       |      |             |
| 19-006021.0000 | ODOT            | 0.14        | 0.14     | Salem    | Monroe      | 19      | 3   | 3   | 138                                   | 355  | 23WD        |
| 19-006022.0000 | State of Ohio - |             |          |          |             |         |     |     |                                       |      |             |
| 19-000022.0000 | ODOT            | 0.14        | 0.14     | Salem    | Monroe      | 19      | 3   | 3   | 139                                   | 151  | 24WD        |
| 19-006023.0000 | State of Ohio - |             |          |          |             |         |     |     |                                       |      |             |
| 19-000023.0000 | ODOT            | 0.14        | 0.14     | Salem    | Monroe      | 19      | 3   | 3   | 138                                   | 42   | 25WD        |
| 19-006024.0000 | State of Ohio - |             |          |          |             |         |     |     |                                       |      |             |
| 19-006024.0000 | ODOT            | 0.14        | 0.14     | Salem    | Monroe      | 19      | 3   | 3   | 138                                   | 42   | 25WD        |
| 10.006035.0000 | State of Ohio - |             |          |          |             |         |     |     |                                       |      |             |
| 19-006035.0000 | ODOT            | 0.062       | 0.062    | Salem    | Monroe      | 19      | 3   | 3   | 138                                   | 136  | 18WD        |
| Total:         | •               | 1.126       | 1.126    |          |             |         |     | ·   | · · · · · · · · · · · · · · · · · · · |      |             |

Exhibit "C" Parcel: 19-006012.0000, 19-006013.0000, 19-006014.0000, 19-006021.0000, 19-006022.0000, 19-0062023.0000, 19-006024.0000, 19-006035.0000 Location Plat **Salem Township Monroe County, OH** 4N 4W MONROE SALEM TWP 3N 3W Well Pad 3,600 600 1,200 2,400 Nominated Acreage