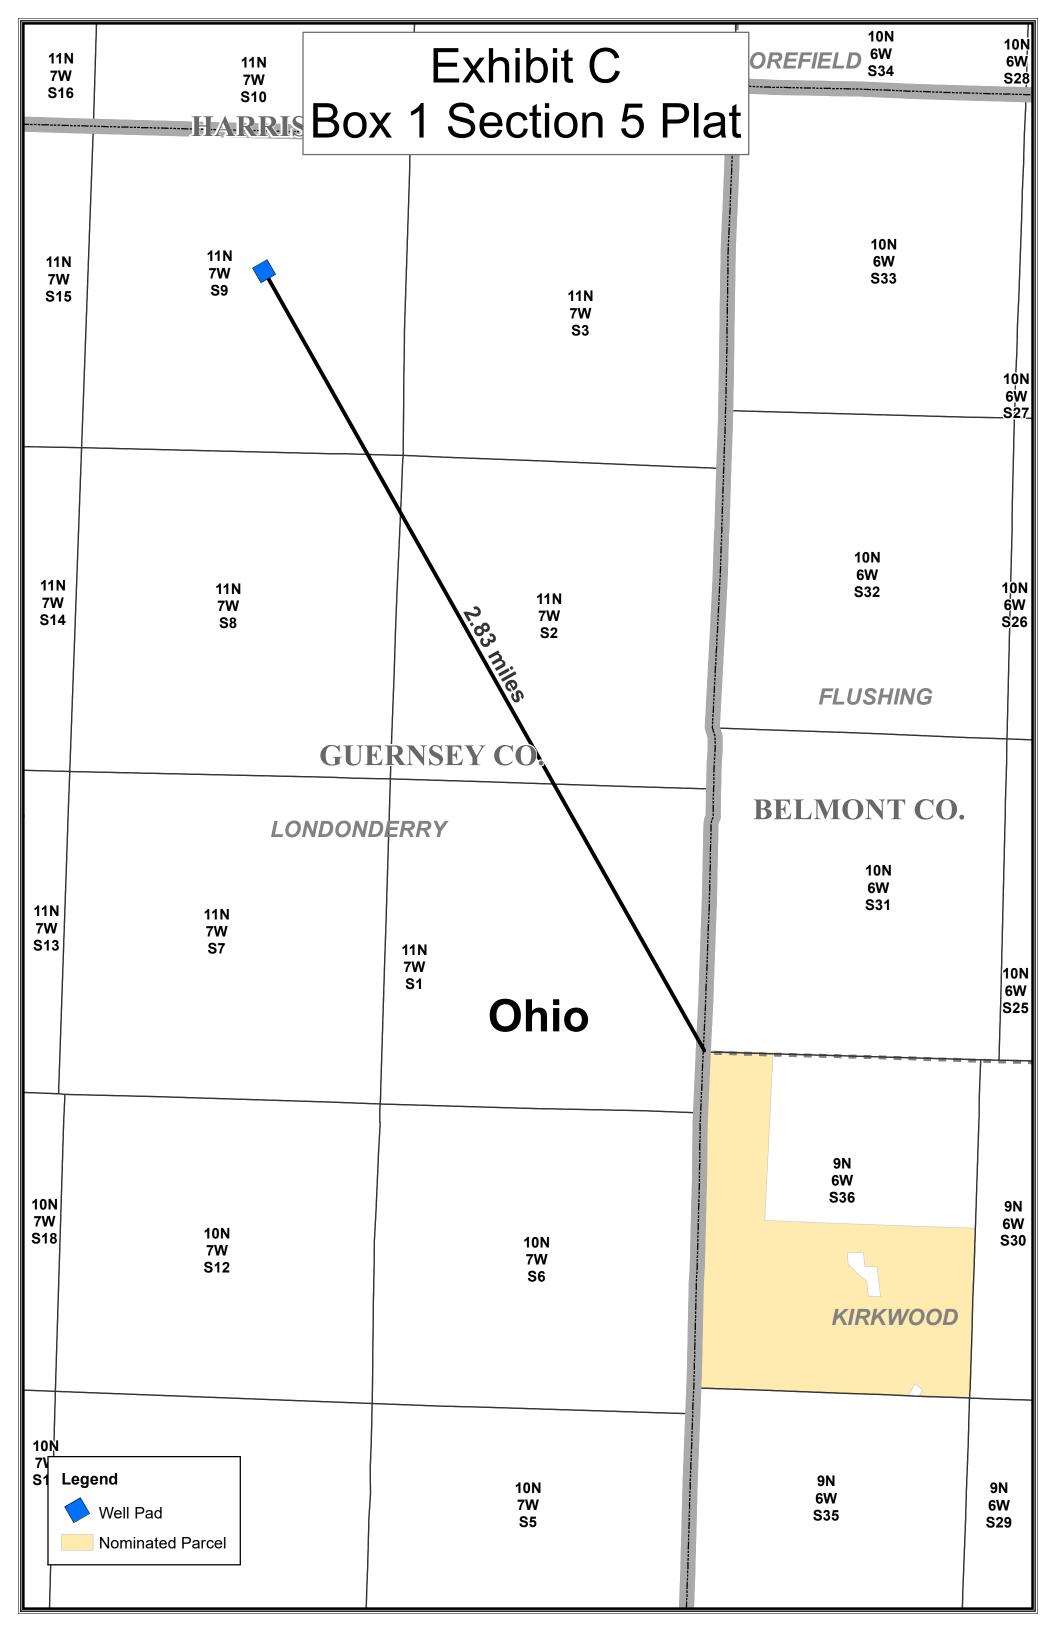

#### **DESCRIPTION OF NOMINATED FORMATION AND PARCEL(S):**

Parcel # And Location: Parcel Number 12-00439.000, containing more or less 366.495 acres in Section

36, T9, R6, Kirkwood TWP in Belmont County and a being part of Egypt Valley Wildlife Area.

Formation to the basement rock.

**Plat Map:** Please see pages 3-4. Wellpad is more than 1,000 ft from the nominated parcel.

DATE NOMINATION RECEIVED: 03/06/2024

DATE NOTICE POSTED: 03/11/2024