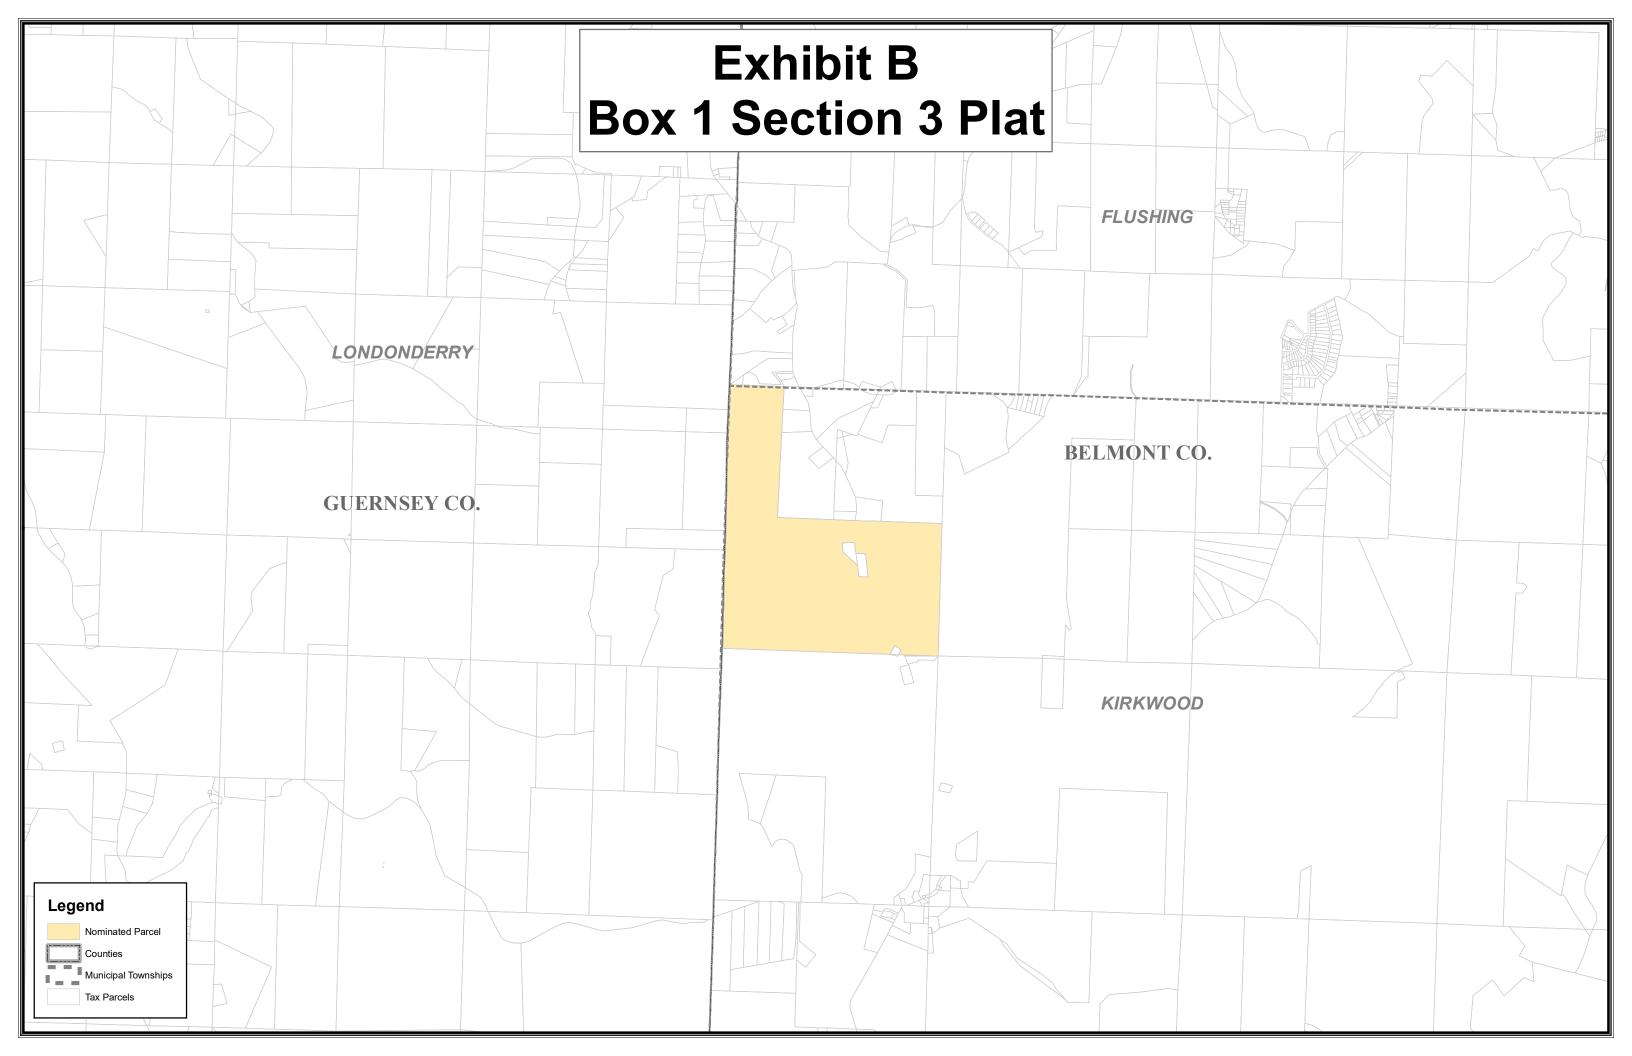

#### **DESCRIPTION OF NOMINATED FORMATION AND PARCEL(S):**

Parcel # And Location: Parcel Number 12-00439.000, containing more or less 366.495 acres in Section

36, T9, R6, Kirkwood TWP in Belmont County and a being part of Egypt Valley Wildlife Area.

Formation to the basement rock.

**Plat Map:** Please see pages 3-4. Wellpad is more than 1,000 ft from the nominated parcel.

DATE NOMINATION RECEIVED: 03/06/2024

DATE NOTICE POSTED: 03/11/2024

#### Parcel Description

| Tax Parcel   | Entity                                                   | Gross Acres | ODOT Net<br>Acres | Township | County  | Section | TWN | RNG | Book | Page |
|--------------|----------------------------------------------------------|-------------|-------------------|----------|---------|---------|-----|-----|------|------|
| 12-00439.000 | State of Ohio -<br>Department of<br>Natural<br>Resources | 366.495     | 366.495           | Krikwood | Belmont | 36      | 9   | 6   | 734  | 125  |
| TOTAL:       |                                                          | 366.495     | 366.495           |          |         |         |     |     |      |      |