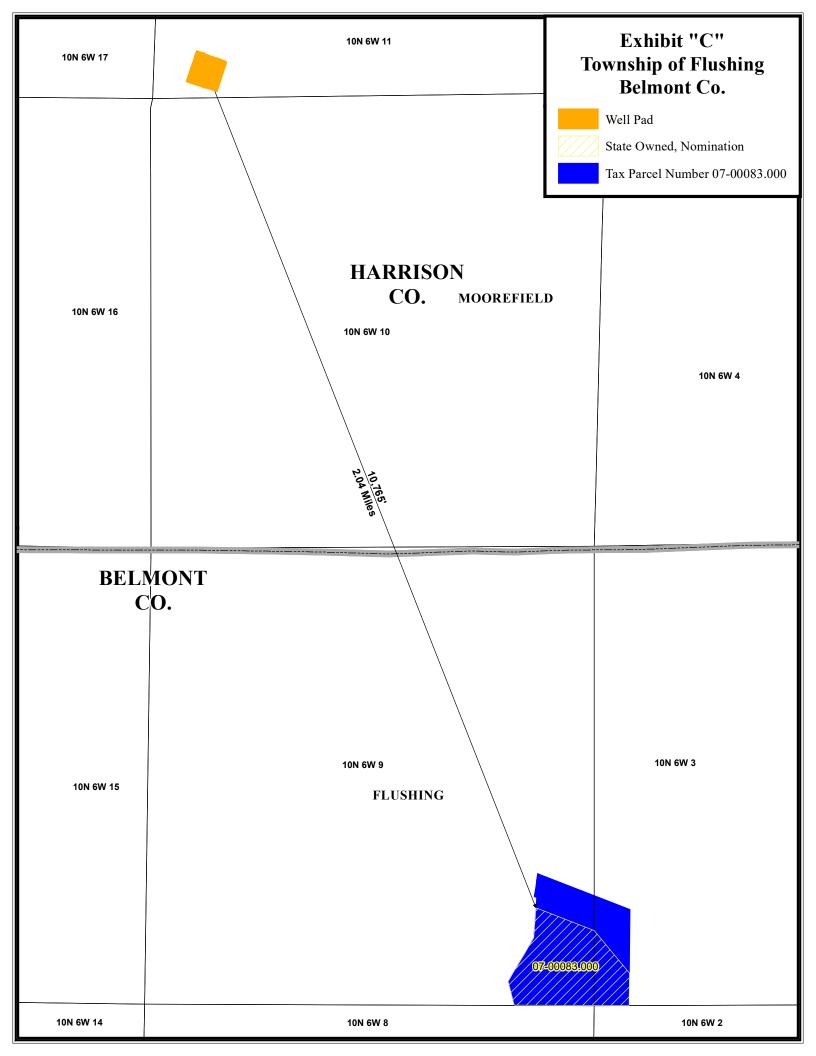

Plat Map: Please see Exhibits B&C. Wellpad is 10,765ft (2.04 miles) from the nominated parcel.