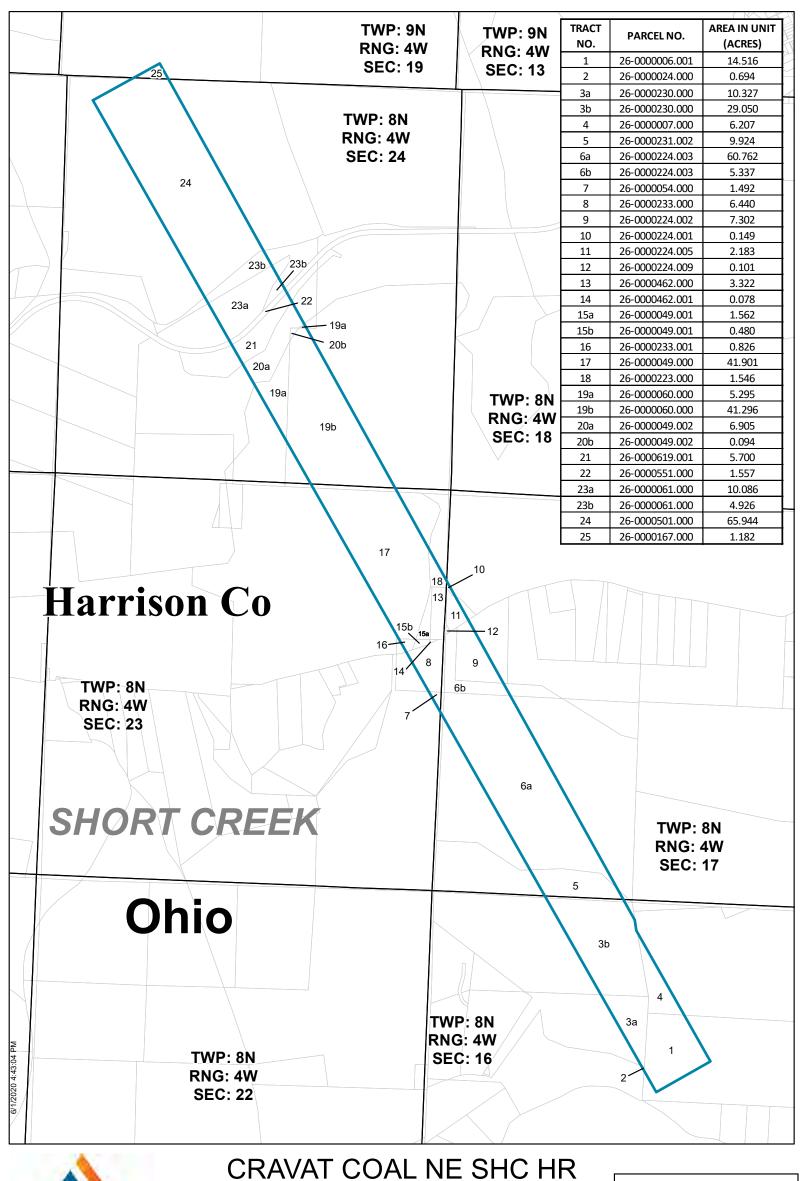

# **Plan for Unit Operations**

1) The unit area is comprised of the tracts totaling 347.184 acres in Short Creek Township, in Harrison County, Ohio, as shown on Exhibit C.

- Ascent proposes to drill one well in the Cravat Coal NE SHC HR Unit for the purpose of recovering oil and gas. Ascent shall drill at least one well to total measured depth as specified in the application in the unit area within 12 months from the date of approval of this Order as prescribed in Paragraph 10 of this order. If Ascent fails to drill at least one well to total measured depth as specified in the application in the unit area within 12 months from the date of approval of this Order as prescribed in Paragraph 10 of this order, the Chief may revoke this order. In order to achieve the stated goal of substantially increasing the ultimate recovery of oil and gas from the Utica/Point Pleasant Formations within the unit area, Ascent shall produce from one well no later than two years after the date of approval of this order. If Ascent fails to drill, complete, and produce one well in the unit area, the Chief may amend or terminate this order. Any additional wells permitted by the Chief for the Utica/Point Pleasant Formations in the unit area are subject to this order.
- 3) Evidence introduced by Ascent at the Cravat Coal NE SHC HR Unit hearing establishes that the Utica/Point Pleasant Formation uniformly underlies the unit area. Therefore, the allocated share of production to each tract shall be equal to that tract's unit participation.
- 4) Except as provided in Paragraph 9(d) of this order, all charges and credits made for investments in wells, tanks, pumps, machinery, materials, and equipment contributed to the Cravat Coal NE SHC HR unit operations shall be allocated among the working interest owners of each tract based on the unit participation. The proportionate share of the expenses attributable to tracts of the unleased mineral owners shall be allocated to Ascent and the working interest owners.
- All unit operation expenses, including capital investment, shall be charged to, and paid by, Ascent and working interest owners in amounts based on the unit participation plus their proportionate share of the expenses attributable to the tracts of unleased mineral owners. All unit operation expenses concerning wells and operating equipment shall be just and reasonable.
- If necessary, Ascent and the consenting working interest owners shall carry, or otherwise finance, any non-consenting working interest owners who are unable to meet their financial obligations in connection with the unit operations. Ascent and all other consenting working interest owners' reasonable interest charge for carrying or financing the non-consenting working interest owners shall be determined by the terms of Ascent's Unit Agreement and Model Form Operating Agreement for the Cravat Coal NE SHC HR Unit. Once a specific cost is charged to the initial well, that same cost cannot be charged to subsequent wells in the unit area.
- Ascent shall supervise and conduct all unit operations. Each working interest owner shall have a voting interest equal to its Unit Participation. Approval of unit operations shall be subject to the terms of Ascent's Unit Agreement and Model Form Operating Agreement for the Cravat Coal NE SHC HR Unit.

# Exhibit B

| Tract<br>Number | Lease ID Number<br>(optional) | Mineral Owner                                                                                                          | Leased<br>Yes or No | Decimal Interest<br>in Tract | Surface Acres<br>in Unit | Tract Participation in Unit | Tax Map<br>Parcel ID             | Township                   | County               | Committed Working<br>Interest Percentage | Applicant Working<br>Interest Percentage | RHDK Oil & Gas, LLC<br>Working Interest Percentage | EAP Ohio, LLC<br>Working Interest | TOTAL E&P USA, INC<br>Working Interest | Address                                     | City                      | State    | Zip            |
|-----------------|-------------------------------|------------------------------------------------------------------------------------------------------------------------|---------------------|------------------------------|--------------------------|-----------------------------|----------------------------------|----------------------------|----------------------|------------------------------------------|------------------------------------------|----------------------------------------------------|-----------------------------------|----------------------------------------|---------------------------------------------|---------------------------|----------|----------------|
| -,              | LTC010040000                  | D.L. (M.H.                                                                                                             | V.                  | 0.002750                     | 1.2600                   | 0.391975%                   | 27 0000007 001                   | Cl C l                     | 11                   | 0.2010758/                               | 0.2020010/                               | 0.0070048/                                         | Percentage                        | Percentage                             | 2020 F.V C P.1                              | D.1. C                    |          | 02264          |
| 1               | UTC010040000<br>UTC008594000  | Robert M. Iles A&J Belco Resources, LLC                                                                                | Yes<br>Yes          | 0.093750                     | 1.3609<br>3.6290         | 1.045267%                   | 26-000006.001<br>26-000006.001   | Short Creek<br>Short Creek | Harrison<br>Harrison | 0.391975%<br>1.045267%                   | 0.293981%<br>0.783950%                   | 0.097994%<br>0.261317%                             | 0.000000%                         | 0.000000%                              | 2930 E Vera Cruz Rd.<br>3455 Polley Road    | Palm Springs<br>Columbus  | CA<br>OH | 92264<br>43221 |
| 1               | 010008394000                  | ACO Belco Resources, LLC ATTN: James F. Dietz, Trustee                                                                 | res                 | 0.230000                     | 3.6290                   | 1.045267%                   | 26-0000006.001                   | Snort Creek                | Harrison             | 1.045267%                                | 0.783930%                                | 0.261317%                                          | 0.000000%                         | 0.000000%                              | 3433 Polley Road                            | Columbus                  | OH       | 43221          |
| 1               | UTC005944000                  | Christina Iles Robson                                                                                                  | Yes                 | 0.093750                     | 1.3609                   | 0.391975%                   | 26-0000006.001                   | Short Creek                | Harrison             | 0.391975%                                | 0.293981%                                | 0.097994%                                          | 0.000000%                         | 0.000000%                              | 25075 W 105TH Terrace                       | Olathe                    | KS       | 66061          |
| 1               | UTC005945000                  | Hutchinson Iles, LLC                                                                                                   | Yes                 | 0.093750                     | 1.3609                   | 0.391975%                   | 26-0000006.001                   | Short Creek                | Harrison             | 0.391975%                                | 0.293981%                                | 0.097994%                                          | 0.000000%                         | 0.000000%                              | 117West South St.                           | Worthington               | OH       | 43085          |
|                 |                               | ATTN: Sarah Jean Iles Johnston                                                                                         |                     |                              |                          |                             |                                  |                            |                      |                                          |                                          |                                                    |                                   |                                        |                                             |                           |          |                |
| 1               | UTC010039000                  | James Jonathan Iles                                                                                                    | Yes                 | 0.093750                     | 1.3609                   | 0.391975%                   | 26-0000006.001                   | Short Creek                | Harrison             | 0.391975%                                | 0.293981%                                | 0.097994%                                          | 0.000000%                         | 0.000000%                              | 2990 E 17TH AVE #2401                       | Denver                    | СО       | 80206          |
| 1               | UTC000205000                  | Logan Ridge LLC<br>ATTN: Patricia Weber Seibert                                                                        | Yes                 | 0.375000                     | 5.4435                   | 1.567901%                   | 26-0000006.001                   | Short Creek                | Harrison             | 1.567901%                                | 1.175925%                                | 0.391975%                                          | 0.000000%                         | 0.000000%                              | 3470 Scioto Run Blvd.                       | Hilliard                  | ОН       | 43026          |
| 2               | UTC025446001                  | Capstone Holding Company ATTN: Danny E. Taylor, Treasurer                                                              | Yes                 | 1.000000                     | 0.6940                   | 0.199894%                   | 26-0000024.000                   | Short Creek                | Harrison             | 0.199894%                                | 0.199894%                                | 0.000000%                                          | 0.000000%                         | 0.000000%                              | P.O. Box 115                                | Bannock                   | ОН       | 43972          |
| 3a              | UTC018096000                  | William P. Ledger and Judith A. Ledger, husband and wife                                                               | Yes                 | 1.000000                     | 10.3270                  | 2.974503%                   | 26-0000230.000                   | Short Creek                | Harrison             | 2.974503%                                | 2.974503%                                | 0.000000%                                          | 0.000000%                         | 0.000000%                              | 8201 Chatham Rd.                            | Medina                    | OH       | 44256          |
| 3b              | UTC018095003                  | David Christopher Hines                                                                                                | Yes                 | 0.250000                     | 7.2625                   | 2.091830%                   | 26-0000230.000                   | Short Creek                | Harrison             | 2.091830%                                | 2.091830%                                | 0.000000%                                          | 0.000000%                         | 0.000000%                              | 9461 N 37 Rd                                | Manton                    | MI       | 49663          |
| 3b              | UTC018095001                  | Richard Scott Hines                                                                                                    | Yes                 | 0.250000                     | 7.2625                   | 2.091830%                   | 26-0000230.000                   | Short Creek                | Harrison             | 2.091830%                                | 2.091830%                                | 0.000000%                                          | 0.000000%                         | 0.000000%                              | 4265 E. Laurel Ridge                        | Port Clinton              | OH       | 43452          |
| 3b              | UTC018095002                  | Drue Anne Hines Danz                                                                                                   | Yes                 | 0.250000                     | 7.2625                   | 2.091830%                   | 26-0000230.000                   | Short Creek                |                      | 2.091830%                                | 2.091830%                                | 0.000000%                                          | 0.000000%                         | 0.000000%                              | 155 Bettys Creek Dr.                        | Moneta                    | VA       | 24121          |
| 3b              | UTC018095004                  | Walter Vance Hines                                                                                                     | Yes                 | 0.250000                     | 7.2625                   | 2.091830%                   | 26-0000230.000                   | Short Creek                |                      | 2.091830%                                | 2.091830%                                | 0.000000%                                          | 0.000000%                         | 0.000000%                              | 720 Glenarbor Circle                        | Longmont                  | CO       | 80504          |
| 4               | UTC010040000                  | Robert M. Iles                                                                                                         | Yes                 | 0.093750                     | 0.5819                   | 0.167607%                   | 26-0000007.000                   | Short Creek                |                      | 0.167607%                                | 0.125706%                                | 0.041902%                                          | 0.000000%                         | 0.000000%                              | 2930 E Vera Cruz Rd.                        | Palm Springs              | CA       | 92264          |
| 4               | UTC008594000                  | A&J Belco Resources, LLC<br>ATTN: James F. Dietz, Trustee                                                              | Yes                 | 0.250000                     | 1.5518                   | 0.446953%                   | 26-0000007.000                   | Short Creek                | Harrison             | 0.446953%                                | 0.335215%                                | 0.111738%                                          | 0.000000%                         | 0.000000%                              | 3455 Polley Road                            | Columbus                  | OH       | 43221          |
| 4               | UTC005944000                  | Christina Iles Robson                                                                                                  | Yes                 | 0.093750                     | 0.5819                   | 0.167607%                   | 26-0000007.000                   | Short Creek                | Harrison             | 0.167607%                                | 0.125706%                                | 0.041902%                                          | 0.000000%                         | 0.000000%                              | 25075 W 105TH Terrace                       | Olathe                    | KS       | 66061          |
| 4               | UTC005945000                  | Hutchinson Iles, LLC                                                                                                   | Yes                 | 0.093750                     | 0.5819                   | 0.167607%                   | 26-0000007.000                   | Short Creek                | Harrison             | 0.167607%                                | 0.125706%                                | 0.041902%                                          | 0.000000%                         | 0.000000%                              | 117West South St.                           | Worthington               | OH       | 43085          |
| 4               | UTC010039000                  | ATTN: Sarah Jean Iles Johnston  James Jonathan Iles                                                                    | Yes                 | 0.093750                     | 0.5819                   | 0.167607%                   | 26-000007.000                    | Short Creek                | Harrison             | 0.167607%                                | 0.125706%                                | 0.041902%                                          | 0.000000%                         | 0.000000%                              | 2990 E 17TH AVE #2401                       | Denver                    | СО       | 80206          |
|                 |                               |                                                                                                                        |                     |                              |                          |                             |                                  |                            |                      |                                          |                                          |                                                    |                                   |                                        |                                             |                           |          |                |
| 4               | UTC000205000                  | Logan Ridge LLC<br>ATTN: Patricia Weber Seibert                                                                        | Yes                 | 0.375000                     | 2.3276                   | 0.670430%                   | 26-0000007.000                   | Short Creek                | Harrison             | 0.670430%                                | 0.502822%                                | 0.167607%                                          | 0.000000%                         | 0.000000%                              | 3470 Scioto Run Blvd.                       | Hilliard                  | OH       | 43026          |
| 5               | UTC018095003                  | David Christopher Hines                                                                                                | Yes                 | 0.250000                     | 2.4810                   | 0.714607%                   | 26-0000231.002                   | Short Creek                | Harrison             | 0.714607%                                | 0.714607%                                | 0.000000%                                          | 0.000000%                         | 0.000000%                              | 9461 N 37 Rd                                | Manton                    | MI       | 49663          |
| 5               | UTC018095001                  | Richard Scott Hines                                                                                                    | Yes                 | 0.250000                     | 2.4810                   | 0.714607%                   | 26-0000231.002                   | Short Creek                |                      | 0.714607%                                | 0.714607%                                | 0.000000%                                          | 0.000000%                         | 0.000000%                              | 4265 E. Laurel Ridge                        | Port Clinton              | OH       | 43452          |
| 5               | UTC018095002                  | Drue Anne Hines Danz                                                                                                   | Yes                 | 0.250000                     | 2.4810                   | 0.714607%                   | 26-0000231.002                   | Short Creek                |                      | 0.714607%                                | 0.714607%                                | 0.000000%                                          | 0.000000%                         | 0.000000%                              | 155 Bettys Creek Dr.                        | Moneta                    | VA       | 24121          |
| 5               | UTC018095004                  | Walter Vance Hines                                                                                                     | Yes                 | 0.250000                     | 2.4810                   | 0.714607%                   | 26-0000231.002                   | Short Creek                | Harrison             | 0.714607%                                | 0.714607%                                | 0.000000%                                          | 0.000000%                         | 0.000000%                              | 720 Glenarbor Circle                        | Longmont                  | CO       | 80504          |
| 6a              | UTC018095003                  | David Christopher Hines                                                                                                | Yes                 | 0.250000                     | 15.1905                  | 4.375346%                   | 26-0000224.003                   | Short Creek                |                      | 4.375346%                                | 4.375346%                                | 0.000000%                                          | 0.000000%                         | 0.000000%                              | 9461 N 37 Rd                                | Manton                    | MI       | 49663          |
| 6a              | UTC018095001                  | Richard Scott Hines                                                                                                    | Yes                 | 0.250000                     | 15.1905                  | 4.375346%                   | 26-0000224.003                   | Short Creek                |                      | 4.375346%                                | 4.375346%                                | 0.000000%                                          | 0.000000%                         | 0.000000%                              | 4265 E. Laurel Ridge                        | Port Clinton              | OH       | 43452          |
| 6a              | UTC018095002                  | Drue Anne Hines Danz                                                                                                   | Yes                 | 0.250000                     | 15.1905                  | 4.375346%                   | 26-0000224.003                   | Short Creek                | Harrison             | 4.375346%                                | 4.375346%                                | 0.000000%                                          | 0.000000%                         | 0.000000%                              | 155 Bettys Creek Dr.                        | Moneta                    | VA       | 24121          |
| 6a              | UTC018095004                  | Walter Vance Hines                                                                                                     | Yes                 | 0.250000                     | 15.1905                  | 4.375346%                   | 26-0000224.003                   | Short Creek                | Harrison             | 4.375346%                                | 4.375346%                                | 0.000000%                                          | 0.000000%                         | 0.000000%                              | 720 Glenarbor Circle                        | Longmont                  | CO       | 80504          |
| 6b              | UTC025639001                  | M & H Partnership<br>ATTN: David E. Miller, Partner                                                                    | Yes                 | 1.000000                     | 5.3370                   | 1.537225%                   | 26-0000224.003                   | Short Creek                | Harrison             | 1.537225%                                | 1.537225%                                | 0.000000%                                          | 0.000000%                         | 0.000000%                              | 8008 Township Road 662                      | Dundee                    | OH       | 44624          |
| 7               | UTC022978000                  | Thomas R. Henry                                                                                                        | Yes                 | 1.000000                     | 1.4920                   | 0.429743%                   | 26-0000054.000                   | Short Creek                | Harrison             | 0.429743%                                | 0.429743%                                | 0.000000%                                          | 0.000000%                         | 0.000000%                              | 470 Johnson Road, Suite 100                 | Washington                | PA       | 15301          |
| 7               | UTC022978000                  | Mineral Acquisition Company I, LP (NPRI Only) ATTN: Robert W. Antablin, President                                      | Yes                 | 0.000000                     | 0.0000                   | 0.000000%                   | 26-000054.000                    | Short Creek                | Harrison             | 0.000000%                                | 0.000000%                                | 0.000000%                                          | 0.000000%                         | 0.000000%                              | 600 Travis Street, Suite 7200               | Houston                   | TX       | 77002          |
| 7               | UTC022978000<br>UTC022978000  | Principle Energy, LLC (NPRI Only)  ATTN: Richard J. Hamilton, III Managing Member  Petrobella Energy, Inc. (NPRI Only) | Yes<br>Yes          | 0.000000                     | 0.0000                   | 0.000000%                   | 26-0000054.000                   | Short Creek                | Harrison             | 0.000000%                                | 0.000000%                                | 0.000000%                                          | 0.000000%                         | 0.000000%                              | P.O. Box 2228<br>P.O. Box 53451             | Houston<br>Lafavette      | TX<br>LA | 77252          |
| 7               | UTC022978000                  | ATTN: Jonathan Malespin, President  Get It Get It LLC (NPRI Only)                                                      | Yes                 | 0.000000                     | 0.0000                   | 0.000000%                   | 26-000034.000                    | Short Creek                | Harrison             | 0.000000%                                | 0.000000%                                | 0.000000%                                          | 0.000000%                         | 0.000000%                              | 2021 St. Claude Avenue                      | New Orleans               | LA       | 70116          |
| 8               | UTC018095003                  | ATTN: Jeffrey Farshad, Agent David Christopher Hines                                                                   | Yes                 | 0.250000                     | 1.6100                   | 0.463731%                   | 26-0000233.000                   | Short Creek                | Harrison             | 0.463731%                                | 0.463731%                                | 0.00000%                                           | 0.000000%                         | 0.000000%                              | 9461 N 37 Rd                                | Manton                    | MI       | 49663          |
| 8               | UTC018095001                  | Richard Scott Hines                                                                                                    | Yes                 | 0.250000                     | 1.6100                   | 0.463731%                   | 26-0000233.000                   | Short Creek                |                      | 0.463731%                                | 0.463731%                                | 0.000000%                                          | 0.000000%                         | 0.000000%                              | 4265 E. Laurel Ridge                        | Port Clinton              | OH       | 43452          |
| 8               | UTC018095002                  | Drue Anne Hines Danz                                                                                                   | Yes                 | 0.250000                     | 1.6100                   | 0.463731%                   | 26-0000233.000                   | Short Creek                |                      | 0.463731%                                | 0.463731%                                | 0.000000%                                          | 0.000000%                         | 0.000000%                              | 155 Bettys Creek Dr.                        | Moneta                    | VA       | 24121          |
| 8               | UTC018095004                  | Walter Vance Hines                                                                                                     | Yes                 | 0.250000                     | 1,6100                   | 0.463731%                   | 26-0000233.000                   | Short Creek                |                      | 0.463731%                                | 0.463731%                                | 0.000000%                                          | 0.000000%                         | 0.000000%                              | 720 Glenarbor Circle                        | Longmont                  | CO       | 80504          |
| 9               | UTC002044000                  | Afeworki Paulos                                                                                                        | Yes                 | 1.000000                     | 7,3020                   | 2.103208%                   | 26-0000224.002                   | Short Creek                | Harrison             | 2.103208%                                | 2.103208%                                | 0.000000%                                          | 0.000000%                         | 0.000000%                              | 246 Nancy St                                | Monticello                | GA       | 31064          |
| 10              | UTC025410001                  | Randon L. Nelson and ReNee R. Nelson husband and wife                                                                  | Yes                 | 1.000000                     | 0.1490                   | 0.042917%                   | 26-0000224.001                   | Short Creek                | Harrison             | 0.042917%                                | 0.042917%                                | 0.000000%                                          | 0.000000%                         | 0.000000%                              | 62222 Frankfort Road                        | Salesville                | OH       | 43778          |
| 11              | UTC024983000                  | Stanley J. Stemkowski and Debra A. Stemkowski, husband and wife                                                        | Yes                 | 1.000000                     | 2.1830                   | 0.628773%                   | 26-0000224.005                   | Short Creek                | Harrison             | 0.628773%                                | 0.628773%                                | 0.000000%                                          | 0.000000%                         | 0.000000%                              | 47050 Stumptown Road                        | Cadiz                     | OH       | 43907          |
| 12              | UTC024983000                  | Stanley J. Stemkowski and Debra A. Stemkowski, husband and wife                                                        | Yes                 | 1.000000                     | 0.1010                   | 0.029091%                   | 26-0000224.009                   | Short Creek                | Harrison             | 0.029091%                                | 0.029091%                                | 0.000000%                                          | 0.000000%                         | 0.000000%                              | 47050 Stumptown Road                        | Cadiz                     | OH       | 43907          |
| 13              | UTC002254000                  | Stanley J. Stemkowski and Debra A. Stemkowski, husband and wife                                                        | Yes                 | 1.000000                     | 3.3220                   | 0.956841%                   | 26-0000462.000                   | Short Creek                |                      | 0.956841%                                | 0.956841%                                | 0.000000%                                          | 0.000000%                         | 0.000000%                              | 47050 Stumptown Road                        | Cadiz                     | OH       | 43907          |
| 14              | UTC018095003                  | David Christopher Hines                                                                                                | Yes                 | 0.250000                     | 0.0195                   | 0.005617%                   | 26-0000462.001                   | Short Creek                |                      | 0.005617%                                | 0.005617%                                | 0.000000%                                          | 0.000000%                         | 0.000000%                              | 9461 N 37 Rd                                | Manton                    | MI       | 49663          |
| 14              | UTC018095001                  | Richard Scott Hines                                                                                                    | Yes                 | 0.250000                     | 0.0195                   | 0.005617%                   | 26-0000462.001                   | Short Creek                |                      | 0.005617%                                | 0.005617%                                | 0.000000%                                          | 0.000000%                         | 0.000000%                              | 4265 E. Laurel Ridge                        | Port Clinton              | OH       | 43452          |
| 14<br>14        | UTC018095002<br>UTC018095004  | Drue Anne Hines Danz                                                                                                   | Yes                 | 0.250000                     | 0.0195                   | 0.005617%                   | 26-0000462.001                   | Short Creek                | Harrison             | 0.005617%                                | 0.005617%<br>0.005617%                   | 0.000000%                                          | 0.000000%                         | 0.000000%                              | 155 Bettys Creek Dr.                        | Moneta                    | VA       | 24121<br>80504 |
| 14<br>15a       | UTC018095004<br>UTC025728000  | Walter Vance Hines Ascent Utica Minerals, LLC ATTN: Mike McLaughlin                                                    | Yes<br>Yes          | 0.250000<br>1.000000         | 0.0195<br>1.5620         | 0.005617%<br>0.449906%      | 26-0000462.001<br>26-0000049.001 | Short Creek<br>Short Creek |                      | 0.005617%<br>0.449906%                   | 0.005617%                                | 0.000000%<br>0.000000%                             | 0.000000%<br>0.000000%            | 0.000000%<br>0.000000%                 | 720 Glenarbor Circle<br>3501 NW 63rd Street | Longmont<br>Oklahoma City | OK CO    | 73116          |
| 15b             | UTC018095003                  | David Christopher Hines                                                                                                | Yes                 | 0.250000                     | 0.1200                   | 0.034564%                   | 26-0000049.001                   | Short Creek                | Harrison             | 0.034564%                                | 0.034564%                                | 0.000000%                                          | 0.000000%                         | 0.000000%                              | 9461 N 37 Rd                                | Manton                    | MI       | 49663          |
| 15b             | UTC018095001                  | Richard Scott Hines                                                                                                    | Yes                 | 0.250000                     | 0.1200                   | 0.034564%                   | 26-0000049.001                   | Short Creek                |                      | 0.034564%                                | 0.034564%                                | 0.000000%                                          | 0.000000%                         | 0.000000%                              | 4265 E. Laurel Ridge                        | Port Clinton              | OH       | 43452          |
|                 | UTC018095002                  | Drue Anne Hines Danz                                                                                                   | Yes                 | 0.250000                     | 0.1200                   | 0.034564%                   | 26-0000049.001                   | Short Creek                |                      | 0.034564%                                | 0.034564%                                | 0.000000%                                          | 0.000000%                         | 0.000000%                              | 155 Bettys Creek Dr.                        | Moneta                    | VA       | 24121          |
| 15b             | UTC018095004                  | Walter Vance Hines                                                                                                     | Yes                 | 0.250000                     | 0.1200                   | 0.034564%                   | 26-0000049.001                   | Short Creek                |                      | 0.034564%                                | 0.034564%                                | 0.000000%                                          | 0.000000%                         | 0.000000%                              | 720 Glenarbor Circle                        | Longmont                  | CO       | 80504          |
| 16              | UTC018095003                  | David Christopher Hines                                                                                                | Yes                 | 0.250000                     | 0.2065                   | 0.059479%                   | 26-0000233.001                   | Short Creek                |                      | 0.059479%                                | 0.059479%                                | 0.000000%                                          | 0.000000%                         | 0.000000%                              | 9461 N 37 Rd                                | Manton                    | MI       | 49663          |
| 16              | UTC018095001                  | Richard Scott Hines                                                                                                    | Yes                 | 0.250000                     | 0.2065                   | 0.059479%                   | 26-0000233.001                   | Short Creek                |                      | 0.059479%                                | 0.059479%                                | 0.000000%                                          | 0.000000%                         | 0.000000%                              | 4265 E. Laurel Ridge                        | Port Clinton              | OH       | 43452          |
| 16              | UTC018095002                  | Drue Anne Hines Danz                                                                                                   | Yes                 | 0.250000                     | 0.2065                   | 0.059479%                   | 26-0000233.001                   | Short Creek                | Harrison             | 0.059479%                                | 0.059479%                                | 0.000000%                                          | 0.000000%                         | 0.000000%                              | 155 Bettys Creek Dr.                        | Moneta                    | VA       | 24121          |
| 16              | UTC018095004                  | Walter Vance Hines                                                                                                     | Yes                 | 0.250000                     | 0.2065                   | 0.059479%                   | 26-0000233.001                   | Short Creek                |                      | 0.059479%                                | 0.059479%                                | 0.000000%                                          | 0.000000%                         | 0.000000%                              | 720 Glenarbor Circle                        | Longmont                  | CO       | 80504          |
| 17              | UTC025728000                  | Ascent Utica Minerals, LLC ATTN: Mike McLaughlin                                                                       | Yes                 | 1.000000                     | 41.9010                  | 12.068817%                  | 26-0000049.000                   | Short Creek                | Harrison             | 12.068817%                               | 12.068817%                               | 0.000000%                                          | 0.000000%                         | 0.000000%                              | 3501 NW 63rd Street                         | Oklahoma City             | OK       | 73116          |
| 18              | UTC025728000                  | Randon L. Nelson and ReNee R. Nelson husband and wife                                                                  | Yes                 | 1.000000                     | 1.5460                   | 0.445297%                   | 26-0000223.000                   | Short Creek                | Harrison             | 0.445297%                                | 0.445297%                                | 0.000000%                                          | 0.000000%                         | 0.000000%                              | 62222 Frankfort Road                        | Salesville                | OH       | 43778          |
| 19a             | UTC025728000                  | Randon L. Nelson and ReNee R. Nelson, husband and wife                                                                 | Yes                 | 1.000000                     | 5.2950                   | 1.525128%                   | 26-0000060.000                   | Short Creek                | Harrison             | 1.525128%                                | 1.525128%                                | 0.000000%                                          | 0.000000%                         | 0.000000%                              | 62222 Frankfort Road                        | Salesville                | OH       | 43778          |
| 19b             | UTC025728000                  | Ascent Utica Minerals, LLC                                                                                             | Yes                 | 1.000000                     | 41.2960                  | 11.894557%                  | 26-0000060.000                   | Short Creek                | Harrison             | 11.894557%                               | 11.894557%                               | 0.000000%                                          | 0.000000%                         | 0.000000%                              | 3501 NW 63rd Street                         | Oklahoma City             | OK       | 73116          |
| 20a             | UTC018058000                  | ATTN: Mike McLaughlin Pellis and Matthews                                                                              | Yes                 | 1.000000                     | 6.9050                   | 1.988859%                   | 26-0000049.002                   | Short Creek                | Harrison             | 1.988859%                                | 1.988859%                                | 0.000000%                                          | 0.000000%                         | 0.000000%                              | 1001 Southway Dr.                           | Greensburg                | PA       | 15601          |
| 20b             | UTC025728000                  | ATTN: Thomas Pellis and Bernard Matthews, Partners Ascent Utica Minerals, LLC                                          | Yes                 | 1.000000                     | 0.0940                   | 0.027075%                   | 26-0000049.002                   | Short Creek                | Harrison             | 0.027075%                                | 0.027075%                                | 0.000000%                                          | 0.000000%                         | 0.000000%                              | 3501 NW 63rd Street                         | Oklahoma City             | OK       | 73116          |
| 200             |                               | ATTN: Mike McLaughlin                                                                                                  |                     |                              |                          |                             |                                  |                            |                      |                                          |                                          |                                                    |                                   |                                        |                                             |                           |          |                |

| Tract<br>Numbe |              | Mineral Owner                                                                                                           | Leased<br>Yes or No | Decimal Interest<br>in Tract | Surface Acres<br>in Unit | Tract Participation<br>in Unit | Tax Map<br>Parcel ID | Township    | County   | Committed Working<br>Interest Percentage | Applicant Working<br>Interest Percentage | RHDK Oil & Gas, LLC<br>Working Interest Percentage | EAP Ohio, LLC<br>Working Interest<br>Percentage | TOTAL E&P USA, INC<br>Working Interest<br>Percentage | Address                                | City       | State | Zip   |
|----------------|--------------|-------------------------------------------------------------------------------------------------------------------------|---------------------|------------------------------|--------------------------|--------------------------------|----------------------|-------------|----------|------------------------------------------|------------------------------------------|----------------------------------------------------|-------------------------------------------------|------------------------------------------------------|----------------------------------------|------------|-------|-------|
| 22             | UTC025294000 | Wheeling & Lake Erie Railway Company<br>ATTN: Larry R. Parsons, Chairman & CEO                                          | Yes                 | 1.000000                     | 1.5570                   | 0.448465%                      | 26-0000551.000       | Short Creek | Harrison | 0.448465%                                | 0.448465%                                | 0.000000%                                          | 0.000000%                                       | 0.000000%                                            | 100 East First Street                  | Brewster   | OH    | 44613 |
| 23a            | UTC018058000 | Pellis and Matthews ATTN: Thomas Pellis and Bernard Matthews, Partners                                                  | Yes                 | 1.000000                     | 10.0860                  | 2.905088%                      | 26-0000061.000       | Short Creek | Harrison | 2.905088%                                | 2.905088%                                | 0.000000%                                          | 0.000000%                                       | 0.000000%                                            | 1001 Southway Dr.                      | Greensburg | PA    | 15601 |
| 23Ь            | EAP          | EAP Ohio, LLC<br>ATTN: Cullen D. Amend, Vice President                                                                  | Yes                 | 1.000000                     | 4.9260                   | 1.418844%                      | 26-0000061.000       | Short Creek | Harrison | 0.354711%                                | 0.000000%                                | 0.000000%                                          | 1.064133%                                       | 0.354711%                                            | 5847 San Felipe Street, Suite 400      | Houston    | TX    | 77057 |
| 23Ь            | EAP          | RJR Resources LLC (NPRI Only)<br>ATTN: Ron Broadway, Manager                                                            | Yes                 | 0.000000                     | 0.0000                   | 0.000000%                      | 26-0000061.000       | Short Creek | Harrison | 0.000000%                                | 0.000000%                                | 0.000000%                                          | 0.000000%                                       | 0.000000%                                            | 5910 N. Central Expressway, Suite 1520 | Dallas     | TX    | 75252 |
| 23b            | EAP          | Windhaven Interests LLC (NPRI Only) ATTN: John Calce, President                                                         | Yes                 | 0.000000                     | 0.0000                   | 0.000000%                      | 26-0000061.000       | Short Creek | Harrison | 0.000000%                                | 0.000000%                                | 0.000000%                                          | 0.000000%                                       | 0.000000%                                            | 5601 Preakness Lane                    | Plano      | TX    | 75093 |
| 23b            | EAP          | Blackhawk Minerals LLC (NPRI Only)<br>ATTN: Ron Broadway, Sole Member                                                   | Yes                 | 0.000000                     | 0.0000                   | 0.000000%                      | 26-0000061.000       | Short Creek | Harrison | 0.000000%                                | 0.000000%                                | 0.000000%                                          | 0.000000%                                       | 0.000000%                                            | 17950 Preston Road, Suite 1080         | Dallas     | TX    | 75252 |
| 24             | EAP          | EAP Ohio, LLC<br>ATTN: Cullen D. Amend, Vice President                                                                  | Yes                 | 1.000000                     | 65.9440                  | 18.993963%                     | 26-0000501.000       | Short Creek | Harrison | 4.748491%                                | 0.000000%                                | 0.000000%                                          | 14.245472%                                      | 4.748491%                                            | 5847 San Felipe Street, Suite 400      | Houston    | TX    | 77057 |
| 24             | EAP          | RJR Resources LLC (NPRI Only)<br>ATTN: Ron Broadway, Manager                                                            | Yes                 | 0.000000                     | 0.0000                   | 0.000000%                      | 26-0000501.000       | Short Creek | Harrison | 0.000000%                                | 0.000000%                                | 0.000000%                                          | 0.000000%                                       | 0.000000%                                            | 5910 N. Central Expressway, Suite 1520 | Dallas     | TX    | 75252 |
| 24             | EAP          | Windhaven Interests LLC (NPRI Only) ATTN: John Calce, President                                                         | Yes                 | 0.000000                     | 0.0000                   | 0.000000%                      | 26-0000501.000       | Short Creek | Harrison | 0.000000%                                | 0.000000%                                | 0.000000%                                          | 0.000000%                                       | 0.000000%                                            | 5601 Preakness Lane                    | Plano      | TX    | 75093 |
| 24             | EAP          | Blackhawk Minerals LLC (NPRI Only) ATTN: Ron Broadway, Sole Member                                                      | Yes                 | 0.000000                     | 0.0000                   | 0.000000%                      | 26-0000501.000       | Short Creek | Harrison | 0.000000%                                | 0.000000%                                | 0.000000%                                          | 0.000000%                                       | 0.000000%                                            | 17950 Preston Road, Suite 1080         | Dallas     | TX    | 75252 |
| 25             | EAP          | EAP Ohio, LLC<br>ATTN: Cullen D. Amend, Vice President                                                                  | Yes                 | 0.500000                     | 0.5910                   | 0.170227%                      | 26-0000167.000       | Short Creek | Harrison | 0.000000%                                | 0.000000%                                | 0.000000%                                          | 0.170227%                                       | 0.000000%                                            | 5847 San Felipe Street, Suite 400      | Houston    | TX    | 77057 |
| 25             | UTC018077000 | Bounty Minerals, LLC ATTN: Tracie R. Palmer, Executive Vice President                                                   | Yes                 | 0.500000                     | 0.5910                   | 0.170227%                      | 26-0000167.000       | Short Creek | Harrison | 0.170227%                                | 0.170227%                                | 0.000000%                                          | 0.000000%                                       | 0.000000%                                            | 777 Main Street, Suite 3400            | Fort Worth | TX    | 76102 |
|                | •            | ,                                                                                                                       |                     | Total Unit Acres:            | 347.1840                 | ·                              |                      | -           | TOTAL:   | 84.520168%                               | 77.924746%                               | 1.492220%                                          | 15.479832%                                      | 5.103202%                                            |                                        |            | •     |       |
|                |              | "Total Leased Acres" includes acreage owned in fee by the<br>Applicant and the other committed working interest owners. |                     | Total Leased<br>Acres:       | 293.4405                 |                                |                      |             |          |                                          |                                          |                                                    |                                                 |                                                      |                                        |            |       |       |