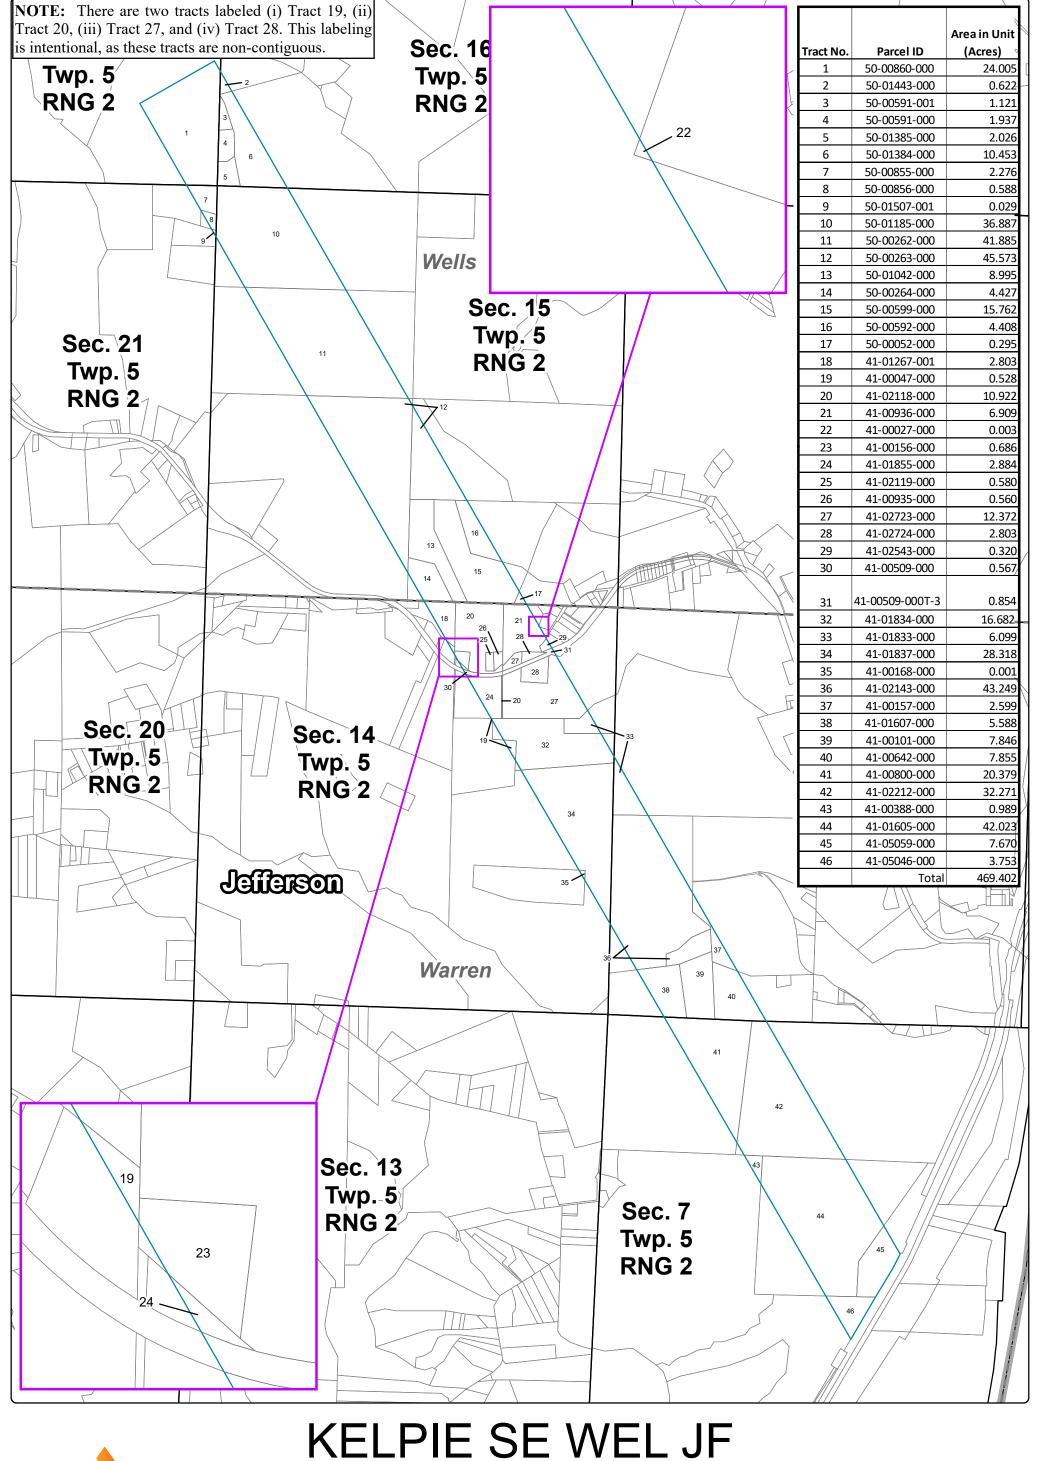

#### **Plan for Unit Operations**

Page 4 of 8

- 1) The unit area is comprised of the tracts totaling 469.402 acres in Wells and Warren Townships, in Jefferson County, Ohio, as shown on Exhibit C.
- Ascent proposes to drill one well in the Kelpie SE WEL JF Unit for the purpose of recovering oil and gas. Ascent shall drill at least one well to total measured depth as specified in the application in the unit area within 12 months from the date of approval of this Order as prescribed in Paragraph 10 of this order. If Ascent fails to drill at least one well to total measured depth as specified in the application in the unit area within 12 months from the date of approval of this Order as prescribed in Paragraph 10 of this order, the Chief may revoke this order. In order to achieve the stated goal of substantially increasing the ultimate recovery of oil and gas from the Utica/Point Pleasant Formations within the unit area, Ascent shall produce from one well no later than two years after the date of approval of this order. If Ascent fails to drill, complete, and produce at least one well in the unit area, the Chief may amend or terminate this order. Any additional wells permitted by the Chief for the Utica/Point Pleasant Formations in the unit area are subject to this order.
- 3) Evidence introduced by Ascent at the Kelpie SE WEL JF Unit hearing establishes that the Utica/Point Pleasant Formation uniformly underlies the unit area. Therefore, the allocated share of production to each tract shall be equal to that tract's unit participation.
- 4) Except as provided in Paragraph 9(d) of this order, all charges and credits made for investments in wells, tanks, pumps, machinery, materials, and equipment contributed to the Kelpie SE WEL JF unit operations shall be allocated among the working interest owners of each tract based on the unit participation. The proportionate share of the expenses attributable to tracts of the unleased mineral owners shall be allocated to Ascent and the working interest owners.
- All unit operation expenses, including capital investment, shall be charged to, and paid by, Ascent and working interest owners in amounts based on the unit participation plus their proportionate share of the expenses attributable to the tracts of unleased mineral owners. All unit operation expenses concerning wells and operating equipment shall be just and reasonable.
- If necessary, Ascent and the consenting working interest owners shall carry, or otherwise finance, any non-consenting working interest owners who are unable to meet their financial obligations in connection with the unit operations. Ascent and all other consenting working interest owners' reasonable interest charge for carrying or financing the non-consenting working interest owners shall be determined by the terms of Ascent's Unit Agreement and Model Form Operating Agreement for the Kelpie SE WEL JF Unit. Once a specific cost is charged to the initial well, that same cost cannot be charged to subsequent wells in the unit area.

# Exhibit A Unleased Mineral Interest Owners

| Tract<br>Number | Lease ID Number              | Mineral Owner                                                                             | Leased<br>Yes or No | Decimal Interest<br>in Tract | Surface Acres<br>in Unit | Tract Participation in Unit | Tax Map<br>Parcel ID | Tract Surface<br>Use | Township | County    | Address                                   | City           | State | Zip   |
|-----------------|------------------------------|-------------------------------------------------------------------------------------------|---------------------|------------------------------|--------------------------|-----------------------------|----------------------|----------------------|----------|-----------|-------------------------------------------|----------------|-------|-------|
| 32              | Unleased Mineral<br>Interest | Shirley Carpenter Wick                                                                    | No                  | 0.020000                     | 0.334                    | 0.071078%                   | 41-01834-000         | Vacant               | Warren   | Jefferson | 3605 Sherman Avenue                       | Middletown     | ОН    | 45044 |
| 32              | Unleased Mineral<br>Interest | Melva J Devore, Trustee of the Virginia B.<br>Carpenter Irrevocable Trust Dated 4/25/2011 | No                  | 0.016667                     | 0.278                    | 0.059231%                   | 41-01834-000         | Vacant               | Warren   | Jefferson | 69 Township Road 501                      | Mingo Junction | ОН    | 43938 |
| 32              | Unleased Mineral<br>Interest | Edward M. Carpenter                                                                       | No                  | 0.010000                     | 0.167                    | 0.035539%                   | 41-01834-000         | Vacant               | Warren   | Jefferson | 754 W Birch Court                         | Louisville     | CO    | 80027 |
| 32              | Unleased Mineral<br>Interest | Deborah C. Lindsey                                                                        | No                  | 0.010000                     | 0.167                    | 0.035539%                   | 41-01834-000         | Vacant               | Warren   | Jefferson | 146 Broad Street                          | Leetsdale      | PA    | 15056 |
| 32              | Unleased Mineral<br>Interest | Joyce L. Foster, Trustee of Trust created under the Last Will of Goldie M. Carpenter      | No                  | 0.005556                     | 0.093                    | 0.019744%                   | 41-01834-000         | Vacant               | Warren   | Jefferson | 3200 Scio Road SW                         | Carrollton     | ОН    | 44615 |
| 32              | Unleased Mineral<br>Interest | James L. Carpenter, III                                                                   | No                  | 0.002222                     | 0.037                    | 0.007898%                   | 41-01834-000         | Vacant               | Warren   | Jefferson | 6000 Old College Drive, Apt. 118          | Suffolk        | VA    | 23435 |
| 32              | Unleased Mineral<br>Interest | William Gibbons                                                                           | No                  | 0.001667                     | 0.028                    | 0.005923%                   | 41-01834-000         | Vacant               | Warren   | Jefferson | 4811 West 10th Avenue                     | Denver         | CO    | 80204 |
| 36              | Unleased Mineral<br>Interest | Edward L. Thomson                                                                         | No                  | 0.052083                     | 2.253                    | 0.479877%                   | 41-02143-000         | Agricultural         | Warren   | Jefferson | 527 Lombardy Road                         | Winter Springs | FL    | 32708 |
| 36              | Unleased Mineral<br>Interest | Samuel Moore                                                                              | No                  | 0.019531                     | 0.845                    | 0.179954%                   | 41-02143-000         | Agricultural         | Warren   | Jefferson | 6211 Morley Avenue, Apt 5                 | Los Angeles    | CA    | 90056 |
| 36              | Unleased Mineral<br>Interest | Agnes Lynn Baronowski                                                                     | No                  | 0.004841                     | 0.209                    | 0.044604%                   | 41-02143-000         | Agricultural         | Warren   | Jefferson | 1113 N Heritage Drive                     | Ridgecrest     | CA    | 93555 |
| 45              | Unleased Mineral<br>Interest | Ohio Edison Company                                                                       | No                  | 1.000000                     | 7.670                    | 1.633994%                   | 41-05059-000         | Vacant               | Warren   | Jefferson | Attn: Josh Sponaugle<br>76 S. Main Street | Akron          | ОН    | 44308 |
| 46              | Unleased Mineral<br>Interest | Ohio Edison Company                                                                       | No                  | 1.000000                     | 3.753                    | 0.799528%                   | 41-05046-000         | Vacant               | Warren   | Jefferson | Attn: Josh Sponaugle<br>76 S. Main Street | Akron          | ОН    | 44308 |
|                 | •                            | •                                                                                         | Total U             | nleased Acres:               | 15.832                   | 3.372908%                   |                      | •                    |          |           |                                           | •              |       |       |
|                 |                              |                                                                                           | Total               | Unit Acres:                  | 469.402                  |                             |                      |                      |          |           |                                           |                |       |       |