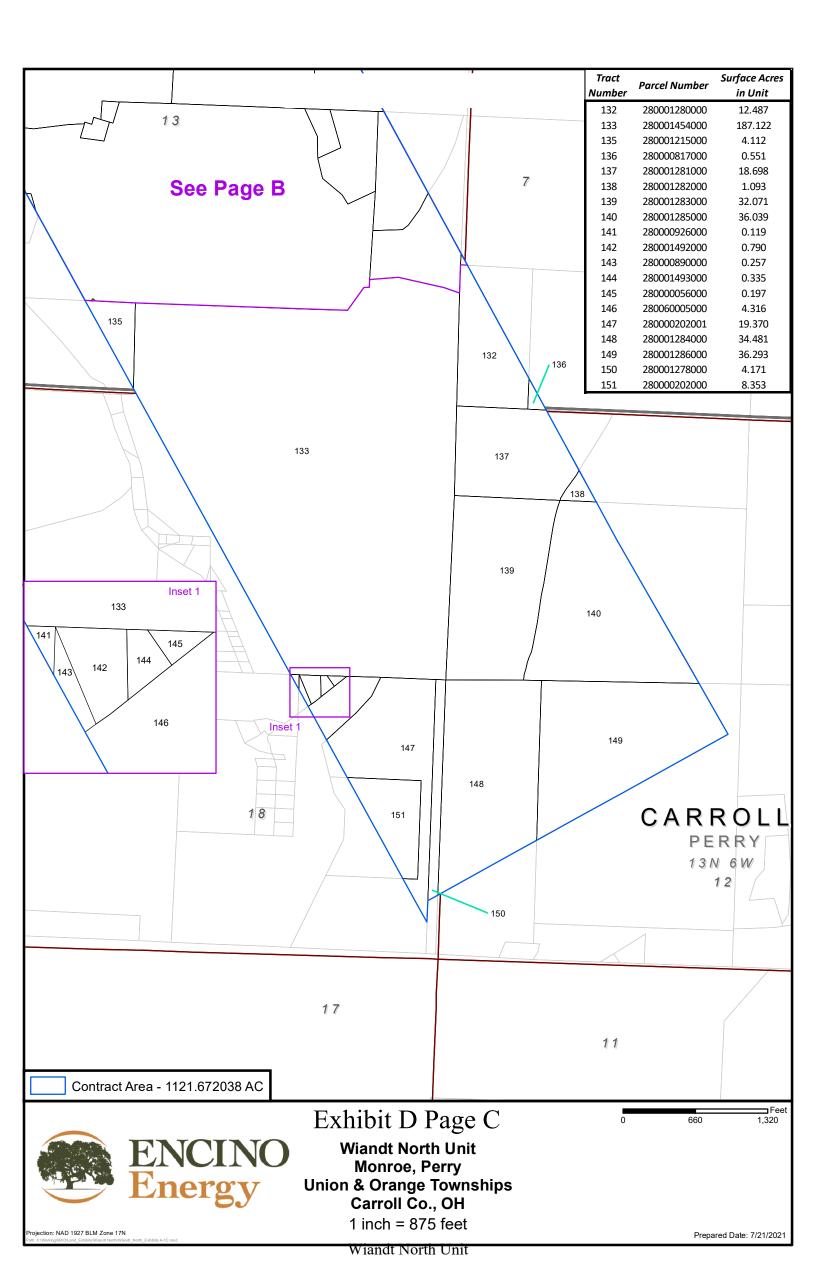

#### **Plan for Unit Operations**

1) The unit area is comprised of the tracts totaling 1,121.672038 acres in Monroe, Orange, Perry, and Union Townships, in Carroll County, Ohio, as shown on Exhibit D.

- 2) EAP proposes to drill four wells in the Wiandt North Unit for the purpose of recovering oil and gas. EAP shall drill at least one well to total measured depth as specified in the application in the unit area within 12 months from the date of approval of this Order as prescribed in Paragraph 10 of this order. If EAP fails to drill at least one well to total measured depth as specified in the application in the unit area within 12 months from the unit area within 12 months from the date of approval of this Order as prescribed in Paragraph 10 of this Order as prescribed in Paragraph 10 of this Order as prescribed in Paragraph 10 of this order, the Chief may revoke this order. In order to achieve the stated goal of substantially increasing the ultimate recovery of oil and gas from the Utica shale and Point Pleasant Formation within the unit area, EAP shall produce from four wells no later than four years after the date of approval of this order. If EAP fails to drill, complete, and produce at least four wells in the unit area, the Chief may amend or revoke this order. Any additional wells permitted by the Chief for the Utica shale and Point Pleasant Formation in the unit area are subject to this order.
- 3) Evidence introduced by EAP at the Wiandt North Unit hearing establishes that the Utica shale and Point Pleasant Formation uniformly underlies the unit area. Therefore, the allocated share of production to each tract shall be equal to that tract's unit participation.
- 4) Except as provided in Paragraph 9(d) of this order, all charges and credits made for investments in wells, tanks, pumps, machinery, materials, and equipment contributed to the Wiandt North unit operations shall be allocated among the working interest owners of each tract based on the unit participation. The proportionate share of the expenses attributable to tracts of the unleased mineral owners shall be allocated to EAP and the working interest owners.
- 5) All unit operation expenses, including capital investment, shall be charged to, and paid by, EAP and working interest owners in amounts based on the unit participation plus their proportionate share of the expenses attributable to the tracts of unleased mineral owners. All unit operation expenses concerning wells and operating equipment shall be just and reasonable.
- 6) If necessary, EAP and the consenting working interest owners shall carry, or otherwise finance, any non-consenting working interest owners who are unable to meet their financial obligations in connection with the unit operations. EAP and all other consenting working interest owners' reasonable interest charge for carrying or financing the non-consenting working interest owners shall be determined by the terms of EAP's Unit Agreement and Model Form Operating Agreement for the Wiandt North Unit. Once a specific cost is charged to the initial well, that same cost cannot be charged to subsequent wells in the unit area.
- 7) EAP shall supervise and conduct all unit operations. Each working interest owner shall have a voting interest equal to its Unit Participation. Approval of unit operations shall be subject to the terms of EAP's Unit Agreement and Model Form Operating Agreement for the Wiandt North Unit.