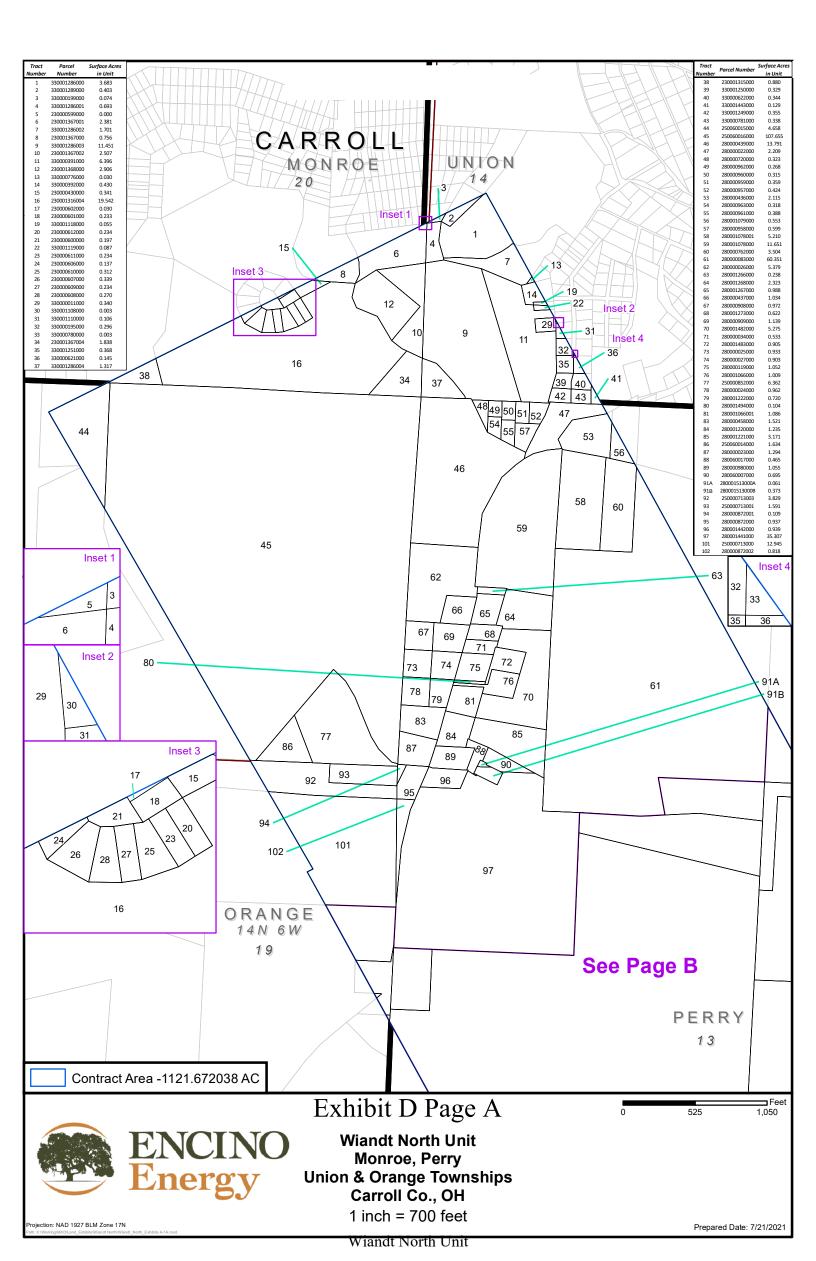

#### **Plan for Unit Operations**

1) The unit area is comprised of the tracts totaling 1,121.672038 acres in Monroe, Orange, Perry, and Union Townships, in Carroll County, Ohio, as shown on Exhibit D.

- 2) EAP proposes to drill four wells in the Wiandt North Unit for the purpose of recovering oil and gas. EAP shall drill at least one well to total measured depth as specified in the application in the unit area within 12 months from the date of approval of this Order as prescribed in Paragraph 10 of this order. If EAP fails to drill at least one well to total measured depth as specified in the application in the unit area within 12 months from the unit area within 12 months from the date of approval of this Order as prescribed in Paragraph 10 of this Order as prescribed in Paragraph 10 of this Order as prescribed in Paragraph 10 of this order, the Chief may revoke this order. In order to achieve the stated goal of substantially increasing the ultimate recovery of oil and gas from the Utica shale and Point Pleasant Formation within the unit area, EAP shall produce from four wells no later than four years after the date of approval of this order. If EAP fails to drill, complete, and produce at least four wells in the unit area, the Chief may amend or revoke this order. Any additional wells permitted by the Chief for the Utica shale and Point Pleasant Formation in the unit area are subject to this order.
- 3) Evidence introduced by EAP at the Wiandt North Unit hearing establishes that the Utica shale and Point Pleasant Formation uniformly underlies the unit area. Therefore, the allocated share of production to each tract shall be equal to that tract's unit participation.
- 4) Except as provided in Paragraph 9(d) of this order, all charges and credits made for investments in wells, tanks, pumps, machinery, materials, and equipment contributed to the Wiandt North unit operations shall be allocated among the working interest owners of each tract based on the unit participation. The proportionate share of the expenses attributable to tracts of the unleased mineral owners shall be allocated to EAP and the working interest owners.
- 5) All unit operation expenses, including capital investment, shall be charged to, and paid by, EAP and working interest owners in amounts based on the unit participation plus their proportionate share of the expenses attributable to the tracts of unleased mineral owners. All unit operation expenses concerning wells and operating equipment shall be just and reasonable.
- 6) If necessary, EAP and the consenting working interest owners shall carry, or otherwise finance, any non-consenting working interest owners who are unable to meet their financial obligations in connection with the unit operations. EAP and all other consenting working interest owners' reasonable interest charge for carrying or financing the non-consenting working interest owners shall be determined by the terms of EAP's Unit Agreement and Model Form Operating Agreement for the Wiandt North Unit. Once a specific cost is charged to the initial well, that same cost cannot be charged to subsequent wells in the unit area.
- 7) EAP shall supervise and conduct all unit operations. Each working interest owner shall have a voting interest equal to its Unit Participation. Approval of unit operations shall be subject to the terms of EAP's Unit Agreement and Model Form Operating Agreement for the Wiandt North Unit.