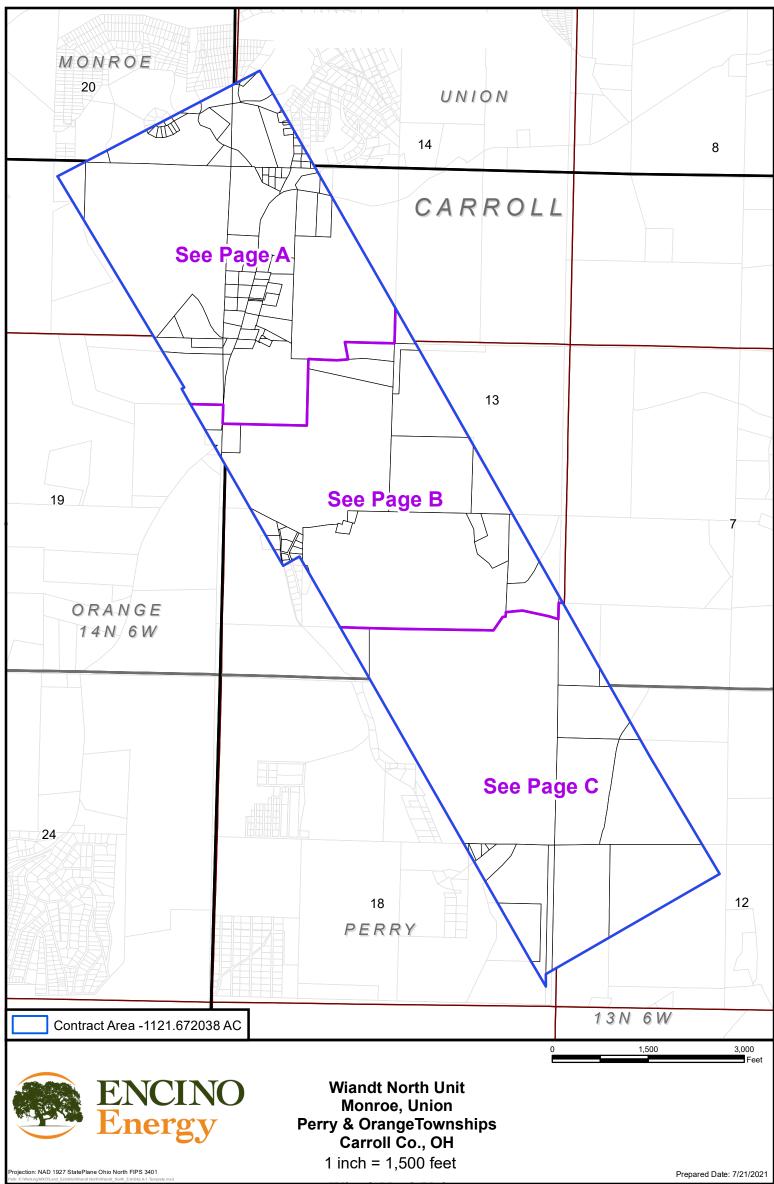

#### **Plan for Unit Operations**

1) The unit area is comprised of the tracts totaling 1,121.672038 acres in Monroe, Orange, Perry, and Union Townships, in Carroll County, Ohio, as shown on Exhibit D.

- 2) EAP proposes to drill four wells in the Wiandt North Unit for the purpose of recovering oil and gas. EAP shall drill at least one well to total measured depth as specified in the application in the unit area within 12 months from the date of approval of this Order as prescribed in Paragraph 10 of this order. If EAP fails to drill at least one well to total measured depth as specified in the application in the unit area within 12 months from the unit area within 12 months from the date of approval of this Order as prescribed in Paragraph 10 of this Order as prescribed in Paragraph 10 of this Order as prescribed in Paragraph 10 of this order, the Chief may revoke this order. In order to achieve the stated goal of substantially increasing the ultimate recovery of oil and gas from the Utica shale and Point Pleasant Formation within the unit area, EAP shall produce from four wells no later than four years after the date of approval of this order. If EAP fails to drill, complete, and produce at least four wells in the unit area, the Chief may amend or revoke this order. Any additional wells permitted by the Chief for the Utica shale and Point Pleasant Formation in the unit area are subject to this order.
- 3) Evidence introduced by EAP at the Wiandt North Unit hearing establishes that the Utica shale and Point Pleasant Formation uniformly underlies the unit area. Therefore, the allocated share of production to each tract shall be equal to that tract's unit participation.
- 4) Except as provided in Paragraph 9(d) of this order, all charges and credits made for investments in wells, tanks, pumps, machinery, materials, and equipment contributed to the Wiandt North unit operations shall be allocated among the working interest owners of each tract based on the unit participation. The proportionate share of the expenses attributable to tracts of the unleased mineral owners shall be allocated to EAP and the working interest owners.
- 5) All unit operation expenses, including capital investment, shall be charged to, and paid by, EAP and working interest owners in amounts based on the unit participation plus their proportionate share of the expenses attributable to the tracts of unleased mineral owners. All unit operation expenses concerning wells and operating equipment shall be just and reasonable.
- 6) If necessary, EAP and the consenting working interest owners shall carry, or otherwise finance, any non-consenting working interest owners who are unable to meet their financial obligations in connection with the unit operations. EAP and all other consenting working interest owners' reasonable interest charge for carrying or financing the non-consenting working interest owners shall be determined by the terms of EAP's Unit Agreement and Model Form Operating Agreement for the Wiandt North Unit. Once a specific cost is charged to the initial well, that same cost cannot be charged to subsequent wells in the unit area.
- 7) EAP shall supervise and conduct all unit operations. Each working interest owner shall have a voting interest equal to its Unit Participation. Approval of unit operations shall be subject to the terms of EAP's Unit Agreement and Model Form Operating Agreement for the Wiandt North Unit.