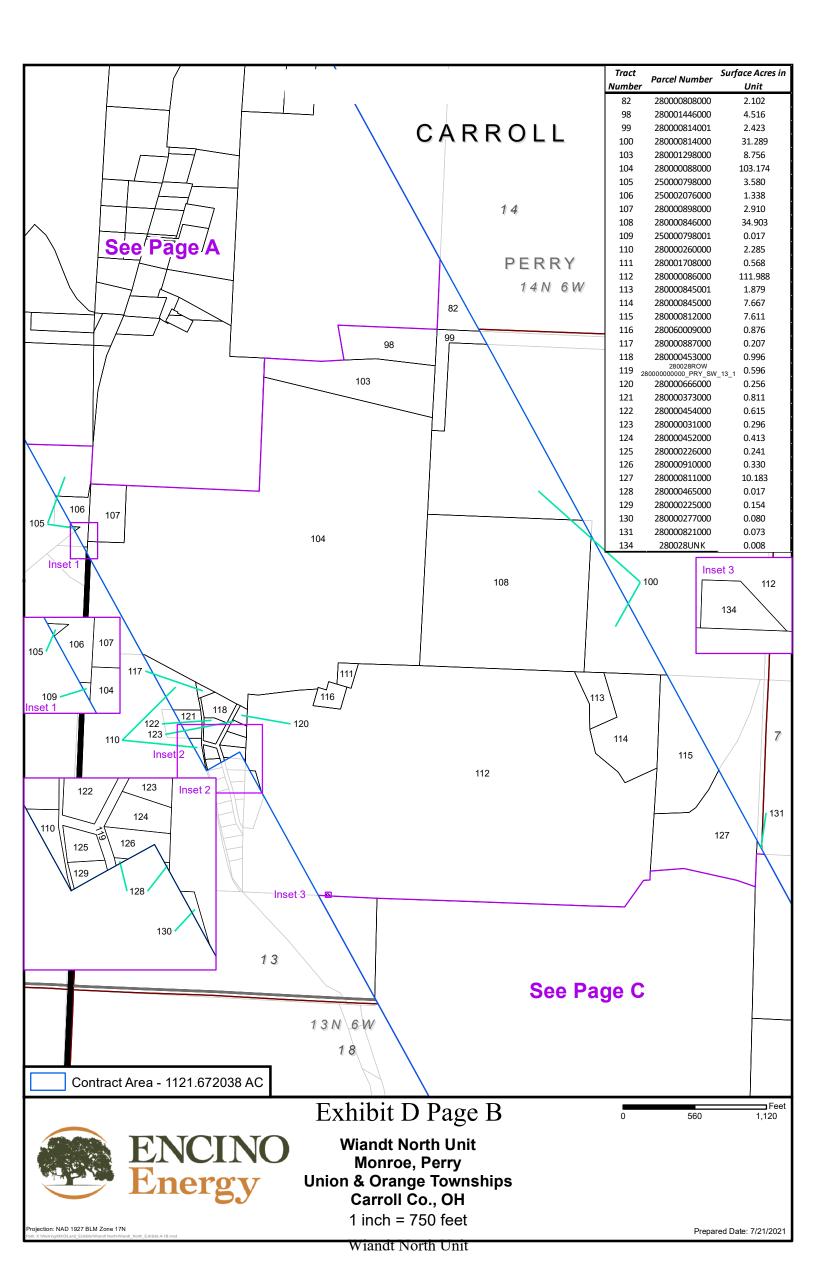

#### **Plan for Unit Operations**

1) The unit area is comprised of the tracts totaling 1,121.672038 acres in Monroe, Orange, Perry, and Union Townships, in Carroll County, Ohio, as shown on Exhibit D.

- 2) EAP proposes to drill four wells in the Wiandt North Unit for the purpose of recovering oil and gas. EAP shall drill at least one well to total measured depth as specified in the application in the unit area within 12 months from the date of approval of this Order as prescribed in Paragraph 10 of this order. If EAP fails to drill at least one well to total measured depth as specified in the application in the unit area within 12 months from the unit area within 12 months from the date of approval of this Order as prescribed in Paragraph 10 of this Order as prescribed in Paragraph 10 of this Order as prescribed in Paragraph 10 of this order, the Chief may revoke this order. In order to achieve the stated goal of substantially increasing the ultimate recovery of oil and gas from the Utica shale and Point Pleasant Formation within the unit area, EAP shall produce from four wells no later than four years after the date of approval of this order. If EAP fails to drill, complete, and produce at least four wells in the unit area, the Chief may amend or revoke this order. Any additional wells permitted by the Chief for the Utica shale and Point Pleasant Formation in the unit area are subject to this order.
- 3) Evidence introduced by EAP at the Wiandt North Unit hearing establishes that the Utica shale and Point Pleasant Formation uniformly underlies the unit area. Therefore, the allocated share of production to each tract shall be equal to that tract's unit participation.
- 4) Except as provided in Paragraph 9(d) of this order, all charges and credits made for investments in wells, tanks, pumps, machinery, materials, and equipment contributed to the Wiandt North unit operations shall be allocated among the working interest owners of each tract based on the unit participation. The proportionate share of the expenses attributable to tracts of the unleased mineral owners shall be allocated to EAP and the working interest owners.
- 5) All unit operation expenses, including capital investment, shall be charged to, and paid by, EAP and working interest owners in amounts based on the unit participation plus their proportionate share of the expenses attributable to the tracts of unleased mineral owners. All unit operation expenses concerning wells and operating equipment shall be just and reasonable.
- 6) If necessary, EAP and the consenting working interest owners shall carry, or otherwise finance, any non-consenting working interest owners who are unable to meet their financial obligations in connection with the unit operations. EAP and all other consenting working interest owners' reasonable interest charge for carrying or financing the non-consenting working interest owners shall be determined by the terms of EAP's Unit Agreement and Model Form Operating Agreement for the Wiandt North Unit. Once a specific cost is charged to the initial well, that same cost cannot be charged to subsequent wells in the unit area.
- 7) EAP shall supervise and conduct all unit operations. Each working interest owner shall have a voting interest equal to its Unit Participation. Approval of unit operations shall be subject to the terms of EAP's Unit Agreement and Model Form Operating Agreement for the Wiandt North Unit.