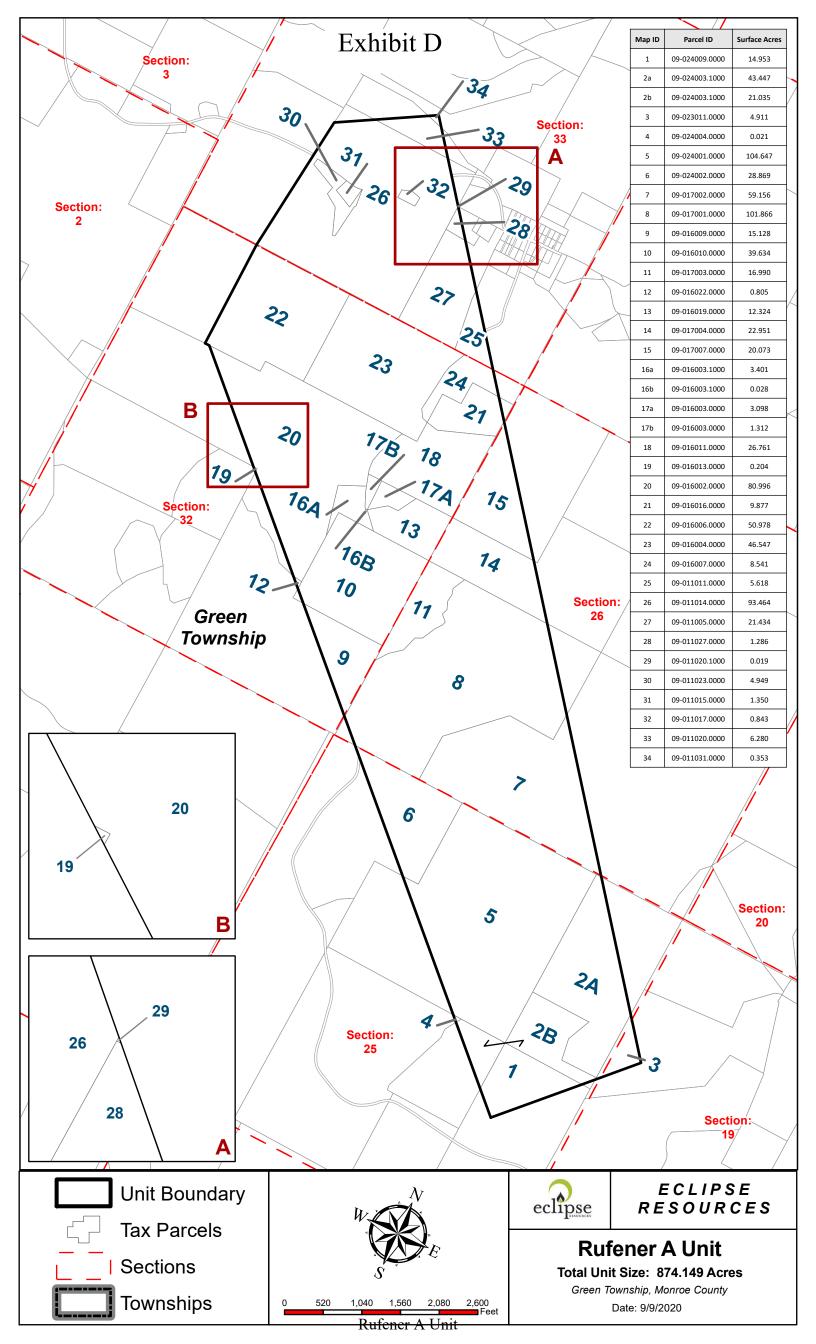

#### Plan for Unit Operations

- 1) The unit area is comprised of the tracts totaling 874.149 acres in Green Township, in Monroe County, Ohio, as shown on Exhibit D.
- 2) Eclipse proposes to drill two wells in the Rufener A Unit for the purpose of recovering oil and gas. Eclipse shall drill at least one well to total measured depth as specified in the application in the unit area within 12 months from the date of approval of this Order as prescribed in Paragraph 10 of this order. If Eclipse fails to drill at least one well to total measured depth as specified in the application in the unit area within 12 months from the unit area within 12 months from the date of approval of this Order as prescribed in Paragraph 10 of this order. If Eclipse fails to drill at least one well to total measured depth as specified in the application in the unit area within 12 months from the date of approval of this Order as prescribed in Paragraph 10 of this order, the Chief may revoke this order. In order to achieve the stated goal of substantially increasing the ultimate recovery of oil and gas from the Utica/Point Pleasant Formations within the unit area, Eclipse shall produce from two wells no later than three years after the date of approval of this order. If Eclipse fails to drill, complete, and produce at least two wells in the unit area, the Chief may amend or terminate this order. Any additional wells permitted by the Chief for the Utica/Point Pleasant Formations in the unit area are subject to this order.
- 3) Evidence introduced by Eclipse at the Rufener A Unit hearing establishes that the Utica/Point Pleasant Formation uniformly underlies the unit area. Therefore, the allocated share of production to each tract shall be equal to that tract's unit participation.
- 4) Except as provided in Paragraph 9(d) of this order, all charges and credits made for investments in wells, tanks, pumps, machinery, materials, and equipment contributed to the Rufener A unit operations shall be allocated among the working interest owners of each tract based on the unit participation. The proportionate share of the expenses attributable to tracts of the unleased mineral owners shall be allocated to Eclipse and the working interest owners.
- 5) All unit operation expenses, including capital investment, shall be charged to, and paid by, Eclipse and working interest owners in amounts based on the unit participation plus their proportionate share of the expenses attributable to the tracts of unleased mineral owners. All unit operation expenses concerning wells and operating equipment shall be just and reasonable.
- 6) If necessary, Eclipse and the consenting working interest owners shall carry, or otherwise finance, any non-consenting working interest owners who are unable to meet their financial obligations in connection with the unit operations. Eclipse and all other consenting working interest owners' reasonable interest charge for carrying or financing the non-consenting working interest owners shall be determined by the terms of Eclipse's Unit Agreement and Model Form Operating Agreement for the Rufener A Unit. Once a specific cost is charged to the initial well, that same cost cannot be charged to subsequent wells in the unit area.
- 7) Eclipse shall supervise and conduct all unit operations. Each working interest owner shall have a voting interest equal to its Unit Participation. Approval of unit operations shall be

Enclosures: Exhibit A Exhibit B Exhibit C Exhibit D

Total Unit Acres: 874.149

## Exhibit C

| Tract<br>Number | Mineral Owner                                 | Leased<br>Yes or No | Surface Acres<br>in Unit | Decimal Interest in<br>Tract | Net Surface Acres<br>in Unit | Tract Participation<br>in Unit | Tax Map<br>Parcel ID             | Township       | County           | Committed Working<br>Interest Percentage | Applicant Working<br>Interest Percentage | CGO Working Interest<br>Percentage | Address                                              | City                 | State              | Zip                |
|-----------------|-----------------------------------------------|---------------------|--------------------------|------------------------------|------------------------------|--------------------------------|----------------------------------|----------------|------------------|------------------------------------------|------------------------------------------|------------------------------------|------------------------------------------------------|----------------------|--------------------|--------------------|
| 1               | Kristi L. Wiles and Donald Wiles              | Yes                 | 14.953                   | 0.1250000                    | 1.869                        | 0.213822%                      | 09-024009.0000                   | Green          | Monroe           | 0.213822%                                | 0.213822%                                | 0.000000%                          | 51491 Trembly Ridge Road                             | Beallsville          | OH                 | 43716              |
|                 | Brandy Ady and Bradford Ady                   | Yes                 | 14.955                   | 0.1250000                    | 1.869                        | 0.213822%                      | 09-024009.0000                   | Green          | Monroe           | 0.213822%                                | 0.213822%                                | 0.000000%                          | 46802 Township Road 2214                             | Clarington           | OH                 | 43915              |
|                 | Linda K. Craun                                | Yes                 |                          | 0.1250000                    | 1.869                        | 0.213822%                      | 09-024009.0000                   | Green          | Monroe           | 0.213822%                                | 0.213822%                                | 0.000000%                          | 7895 Mill Street                                     | Springwater          | NY                 | 14560              |
|                 | Jennifer Jones and Robert Jones               | Yes                 | -                        | 0.0312500                    | 0.467                        | 0.053456%                      | 09-024009.0000                   | Green          | Monroe           | 0.053456%                                | 0.053456%                                | 0.000000%                          | 13258 County Highway 4                               | Carey                | OH                 | 43316              |
|                 | Angel Mount and Scott Mount                   | Yes                 |                          | 0.0312500                    | 0.467                        | 0.053456%                      | 09-024009.0000                   | Green          | Monroe           | 0.053456%                                | 0.053456%                                | 0.000000%                          | 431 West Wyandot Avenue                              | Sandusky             | OH                 | 43351              |
|                 | Christina Cook and Dennis Snyder              | Yes                 |                          | 0.0312500                    | 0.467                        | 0.053456%                      | 09-024009.0000                   | Green          | Monroe           | 0.053456%                                | 0.053456%                                | 0.000000%                          | 23063 Township Road 126                              | Kenton               | OH                 | 43326              |
|                 | Scott Elchert                                 | Yes                 |                          | 0.0312500                    | 0.467                        | 0.053456%                      | 09-024009.0000                   | Green          | Monroe           | 0.053456%                                | 0.053456%                                | 0.000000%                          | 2849 Wynnetree Ct.                                   | Hillard              | OH                 | 43026              |
|                 | Ronald Strausbaugh                            | Yes                 |                          | 0.0625000                    | 0.935                        | 0.106911%                      | 09-024009.0000                   | Green          | Monroe           | 0.106911%                                | 0.106911%                                | 0.000000%                          | 503 West Center Street                               | Fostoria             | OH                 | 44830              |
|                 | Leah LaCourse                                 | Yes                 | -                        | 0.0625000                    | 0.935                        | 0.106911%                      | 09-024009.0000                   | Green          | Monroe           | 0.106911% 0.213822%                      | 0.106911%<br>0.213822%                   | 0.000000%                          | 1435 North Union Street<br>3863 FM 2663              | Fostoria<br>Crockett | OH                 | 44830<br>74835     |
|                 | Vance L. Drum                                 | Yes<br>Yes          | _                        | 0.1250000                    | 1.869                        | 0.213822%                      | 09-024009.0000                   | Green          | Monroe           | 0.213822%                                | 0.213822%                                | 0.00000%                           | 904 Chapel Creek Dr.                                 | Hoover               | TX<br>AL           | 35226              |
|                 | Cheryl Lynn Drum<br>Carol Cozette Tanner      | Yes                 | -                        | 0.1250000                    | 1.869                        | 0.213822%                      | 09-024009.0000                   | Green          | Monroe           | 0.213822%                                | 0.213822%                                | 0.00000%                           | 4910 Castle Ford Road                                | Boone                | AL<br>NC           | 28607              |
| 2a              | Penni M. Darrah                               | Yes                 | 43.447                   | 1.000000                     | 43.447                       | 4.970205%                      | 09-024009.0000                   | Green          | Monroe           | 0.000000%                                | 0.000000%                                | 4.970205%                          | 41625 Township Road #449                             | Woodsfield           | OH                 | 43793              |
| 2a<br>2b        | Penni M. Darrah                               | Yes                 | 21.035                   | 1.0000000                    | 21.035                       | 2.406340%                      | 09-024003.1000                   | Green          | Monroe           | 2.406340%                                | 2.406340%                                | 0.000000%                          | 41625 Township Road #449<br>41625 Township Road #449 | Woodsfield           | OH                 | 43793              |
| 3               | Homer Daniel Rufener and Nancy K. Rufener     | Yes                 | 4.911                    | 0.7500000                    | 3.683                        | 0.421353%                      | 09-024003.1000                   | Green          | Monroe           | 0.421353%                                | 0.421353%                                | 0.000000%                          | 46520 John Lengacher Rd                              | Sardis               | OH                 | 43946              |
| 5               | Gary Williamson                               | Yes                 |                          | 0.1250000                    | 0.614                        | 0.070225%                      | 09-023011.0000                   | Green          | Monroe           | 0.070225%                                | 0.070225%                                | 0.000000%                          | 30991 Township Road 843                              | Lower Salem          | OH                 | 45745              |
|                 | Rita Young                                    | Yes                 |                          | 0.0156250                    | 0.077                        | 0.008778%                      | 09-023011.0000                   | Green          | Monroe           | 0.008778%                                | 0.008778%                                | 0.000000%                          | 1855 Honeychuck Lane                                 | Kenty                | OH                 | 44240              |
|                 | Chris L. Starr                                | Yes                 |                          | 0.0156250                    | 0.077                        | 0.008778%                      | 09-023011.0000                   | Green          | Monroe           | 0.008778%                                | 0.008778%                                | 0.00000%                           | 1255 Colony Road                                     | Salineville          | OH                 | 43945              |
|                 | Leo D. Starr                                  | Yes                 | -                        | 0.0156250                    | 0.077                        | 0.008778%                      | 09-023011.0000                   | Green          | Monroe           | 0.008778%                                | 0.008778%                                | 0.000000%                          | 558 Colony Park Drive Apt. 202                       | Tallmadge            | OH                 | 44278              |
|                 | Lois Starr                                    | Yes                 |                          | 0.0156250                    | 0.077                        | 0.008778%                      | 09-023011.0000                   | Green          | Monroe           | 0.008778%                                | 0.008778%                                | 0.000000%                          | 33250 De Voe Road                                    | Lewisville           | OH                 | 43754              |
|                 | Pamelia Wagner                                | Yes                 | 1                        | 0.0026042                    | 0.013                        | 0.001463%                      | 09-023011.0000                   | Green          | Monroe           | 0.001463%                                | 0.001463%                                | 0.000000%                          | 1960 Justin Way, Apt. 3                              | Aberdeen             | OH                 | 45101              |
|                 | Lance George Glaze                            | Yes                 |                          | 0.0026042                    | 0.013                        | 0.001463%                      | 09-023011.0000                   | Green          | Monroe           | 0.001463%                                | 0.001463%                                | 0.000000%                          | 8657 Eldora Drive                                    | Cincinnati           | OH                 | 45236              |
|                 | Judith Cosentino                              | Yes                 | -                        | 0.0026042                    | 0.013                        | 0.001463%                      | 09-023011.0000                   | Green          | Monroe           | 0.001463%                                | 0.001463%                                | 0.000000%                          | 4738 N. Fisk Avenue                                  | Kansas City          | MO                 | 64151              |
|                 | Rebecca Vezina                                | Yes                 |                          | 0.0026042                    | 0.013                        | 0.001463%                      | 09-023011.0000                   | Green          | Monroe           | 0.001463%                                | 0.001463%                                | 0.000000%                          | 120 E Pike Street                                    | Fayetteville         | OH                 | 45118              |
|                 | Unknown heirs and assigns of Williams Stevens | No                  |                          | 0.0052083                    | 0.026                        | 0.002926%                      | 09-023011.0000                   | Green          | Monroe           | 0.000000%                                | 0.000000%                                | 0.000000%                          | Unknown                                              | Unknown              | Unknown            | Unknown            |
|                 | Unknown heirs and assigns of Colin Stevens    | No                  |                          | 0.0052083                    | 0.026                        | 0.002926%                      | 09-023011.0000                   | Green          | Monroe           | 0.000000%                                | 0.000000%                                | 0.000000%                          | Unknown                                              | Unknown              | Unknown            | Unknown            |
|                 | Unknown heirs and assigns of Jennifer Stevens | No                  |                          | 0.0052083                    | 0.026                        | 0.002926%                      | 09-023011.0000                   | Green          | Monroe           | 0.000000%                                | 0.000000%                                | 0.000000%                          | Unknown                                              | Unknown              | Unknown            | Unknown            |
|                 | Unknown heirs and assigns of Margaret Smith   | No                  |                          | 0.0052083                    | 0.026                        | 0.002926%                      | 09-023011.0000                   | Green          | Monroe           | 0.000000%                                | 0.000000%                                | 0.000000%                          | Unknown                                              | Unknown              | Unknown            | Unknown            |
|                 | Charles W. Haney                              | No                  |                          | 0.0312500                    | 0.153                        | 0.017556%                      | 09-023011.0000                   | Green          | Monroe           | 0.000000%                                | 0.000000%                                | 0.000000%                          | 421 Seminole Drive                                   | Blacksburg           | VA                 | 24060-787          |
| 4               | Dean J. Holtsclaw                             | Yes                 | 0.021                    | 0.5000000                    | 0.011                        | 0.001201%                      | 09-024004.0000                   | Green          | Monroe           | 0.001201%                                | 0.001201%                                | 0.000000%                          | 7550 Coppermill Road                                 | Zanesville           | OH                 | 43701              |
|                 | Mark E. Holtsclaw                             | Yes                 |                          | 0.5000000                    | 0.011                        | 0.001201%                      | 09-024004.0000                   | Green          | Monroe           | 0.001201%                                | 0.001201%                                | 0.000000%                          | 43983 Benwood Road                                   | Woodsfield           | OH                 | 43793              |
| 5               | CGO, Inc.                                     | Yes                 | 104.647                  | 1.0000000                    | 104.647                      | 11.971300%                     | 09-024001.0000                   | Green          | Monroe           | 11.971300%                               | 11.971300%                               | 0.000000%                          | Ohio Valley Mall, Unit 110                           | St. Clairsville      | OH                 | 43950              |
| 6               | Virginia Washburn                             | Yes                 | 28.869                   | 0.4960938                    | 14.322                       | 1.638363%                      | 09-024002.0000                   | Green          | Monroe           | 1.638363%                                | 1.638363%                                | 0.000000%                          | 150 Old Liverpool Road, Apt. 502                     | Liverpool            | NY                 | 13088              |
|                 | Appalachia Minerals, LLC                      | Yes                 |                          | 0.4960938                    | 14.322                       | 1.638363%                      | 09-024002.0000                   | Green          | Monroe           | 1.638363%                                | 1.638363%                                | 0.000000%                          | PO Box 2352                                          | Westerville          | OH                 | 43086              |
|                 | Mary K. Eddy a/k/a Marilyn K. Eddy            | Yes                 |                          | 0.0052083                    | 0.150                        | 0.017201%                      | 09-024002.0000                   | Green          | Monroe           | 0.017201%                                | 0.017201%                                | 0.000000%                          | 5147 Brocade Road SE                                 | Amsterdam            | OH                 | 43903              |
|                 | Allen L. Eddy                                 | Yes                 |                          | 0.0026042                    | 0.075                        | 0.008600%                      | 09-024002.0000                   | Green          | Monroe           | 0.008600%                                | 0.008600%                                | 0.00000%                           | 5147 Brocade Road SE                                 | Amsterdam            | OH                 | 43903              |
| 7               | Rebecca R. Devier - LIFE ESTATE               | Yes                 | 59.156                   | 0.7500000                    | 44.367                       | 5.075451%                      | 09-017002.0000                   | Green          | Monroe           | 5.075451%                                | 5.075451%                                | 0.000000%                          | 42900 Homer Reef Road                                | Sardis               | OH                 | 43946              |
|                 | Stephanie A. Devier - REMAINDERMAN            | Yes                 | _                        | 0.0000000                    | 0.000                        | 0.00000%                       | 09-017002.0000                   | Green          | Monroe           | 0.00000%                                 | 0.000000%                                | 0.000000%                          | 42900 Homer Reef Road                                | Sardis               | OH                 | 43946              |
|                 | Chane L. Devier - REMAINDERMAN                | Yes                 | _                        | 0.0000000                    | 0.000 7.395                  | 0.000000%                      | 09-017002.0000                   | Green          | Monroe           | 0.000000%                                | 0.000000% 0.845908%                      | 0.000000%                          | 42900 Homer Reef Road                                | Sardis               | OH                 | 43946              |
|                 | Gary Williamson<br>Rita Young                 | Yes<br>Yes          | 1                        | 0.1250000                    | 0.924                        | 0.105739%                      | 09-017002.0000<br>09-017002.0000 | Green<br>Green | Monroe<br>Monroe | 0.105739%                                | 0.845908%                                | 0.000000%                          | 30991 Township Road 843<br>1855 Honeychuck Lane      | Lower Salem<br>Kenty | OH<br>OH           | 45/45              |
|                 | Chris L. Starr                                | Yes                 | -                        | 0.0156250                    | 0.924                        | 0.105739%                      | 09-017002.0000                   | Green          | Monroe           | 0.105739%                                | 0.105739%                                | 0.000000%                          | 1255 Colony Road                                     | Salineville          | ОН                 | 43945              |
|                 | Leo D. Starr                                  | Yes                 | 4                        | 0.0156250                    | 0.924                        | 0.105739%                      | 09-017002.0000                   | Green          | Monroe           | 0.105739%                                | 0.105739%                                | 0.000000%                          | 559 Colory Back Drive Act 202                        | Tallmadge            | OH                 | 44278              |
|                 | Leo D. Starr                                  | Yes                 |                          | 0.0156250                    | 0.924                        | 0.105/39%                      | 09-017002.0000                   | Green          | Monroe           | 0.105739%                                | 0.105739%                                | 0.000000%                          | 558 Colony Park Drive Apt. 202                       | Talimadge            | OH                 | 44278              |
|                 | Lois Starr                                    | Yes                 |                          | 0.0156250                    | 0.924                        | 0.105739%                      | 09-017002.0000                   | Green          | Monroe           | 0.105739%                                | 0.105739%                                | 0.000000%                          | 33250 De Voe Road                                    | Lewisville           | OH                 | 43754              |
|                 | Pamelia Wagner                                | Yes                 | 1                        | 0.0026042                    | 0.154                        | 0.017623%                      | 09-017002.0000                   | Green          | Monroe           | 0.017623%                                | 0.017623%                                | 0.000000%                          | 1960 Justin Way, Apt. 3                              | Aberdeen             | OH                 | 45101              |
|                 | Lance George Glaze                            | Yes                 | -                        | 0.0026042                    | 0.154                        | 0.017623%                      | 09-017002.0000                   | Green          | Monroe           | 0.017623%                                | 0.017623%                                | 0.000000%                          | 8657 Eldora Drive                                    | Cincinnati           | OH                 | 45236              |
|                 | Judith Cosentino                              | No                  | 4                        | 0.0026042                    | 0.154                        | 0.017623%                      | 09-017002.0000                   | Green          | Monroe           | 0.000000%                                | 0.000000%                                | 0.000000%                          | 4738 N. Fisk Avenue                                  | Kansas City          | MO                 | 64151              |
|                 | Rebecca Vezina                                | Yes                 | -                        | 0.0026042                    | 0.154                        | 0.017623%                      | 09-017002.0000                   | Green          | Monroe           | 0.017623%                                | 0.017623%                                | 0.000000%                          | 120 E Pike Street                                    | Fayetteville         | OH                 | 45118              |
|                 | Unknown heirs and assigns of Williams Stevens | No                  | 4                        | 0.0052083                    | 0.308                        | 0.035246%                      | 09-017002.0000                   | Green          | Monroe           | 0.000000%                                | 0.000000%                                | 0.000000%                          | Unknown<br>Unknown                                   | Unknown<br>Unknown   | Unknown<br>Unknown | Unknow             |
|                 | Unknown heirs and assigns of Colin Stevens    | No                  | -                        | 0.0052083                    | 0.308                        | 0.035246%                      | 0, 01,002,0000                   | Green          | Monroe           |                                          | 0.000000%                                |                                    |                                                      |                      |                    |                    |
|                 | Unknown heirs and assigns of Jennifer Stevens | No                  | -                        | 0.0052083                    | 0.308                        | 0.035246%                      | 09-017002.0000                   | Green<br>Green | Monroe           | 0.000000%                                | 0.000000%                                | 0.000000%                          | Unknown<br>Unknown                                   | Unknown<br>Unknown   | Unknown<br>Unknown | Unknowr<br>Unknowr |
|                 | Unknown heirs and assigns of Margaret Smith   |                     | -                        |                              |                              |                                |                                  |                |                  |                                          |                                          |                                    |                                                      |                      |                    | 24060-787          |
|                 | Charles W. Haney                              | No                  |                          | 0.0312500                    | 1.849                        | 0.211477%                      | 09-017002.0000                   | Green          | Monroe           | 0.000000%                                | 0.000000%                                | 0.000000%                          | 421 Seminole Drive                                   | Blacksburg           | VA                 | 24                 |

|     |                                                      |     |         | Total Unit Acres:   | 874,149 | 100.000000% |                                          | Total:   | 94.630449%             | 94.630449%             | 4.970205% |                                                   |                      |          |                |
|-----|------------------------------------------------------|-----|---------|---------------------|---------|-------------|------------------------------------------|----------|------------------------|------------------------|-----------|---------------------------------------------------|----------------------|----------|----------------|
|     |                                                      |     |         |                     |         |             |                                          |          |                        |                        |           |                                                   |                      |          |                |
| 34  | Kenneth J. Knepp and Renee J. Knepp                  | Yes | 0.353   | 1.0000000           | 0.353   | 0.040382%   | 09-011031.0000 Gree                      | n Monroe | 0.040382%              | 0.040382%              | 0.000000% | 125 Merle Boulevard                               | Monroe Falls         | OH       | 44262          |
| 33  | Thomas B. Ollom and Mary Ann Ollom                   | Yes | 6.280   | 1.0000000           | 6.280   | 0.718413%   | 09-011020.0000 Gre                       |          | 0.718413%              | 0.718413%              | 0.000000% | 44282 State Route 255                             | Woodsfield           | OH       | 43793          |
| 32  | Trustees of the Laings Church of Christ              | Yes | 0.843   | 1.0000000           | 0.843   | 0.096437%   | 09-011017.0000 Gre                       |          | 0.096437%              | 0.096437%              | 0.000000% | 44427 State Route 255                             | Laings               | OH       | 43752          |
| 31  | Marlon B. Workman and Linda K. Workman               | Yes | 1.350   | 1.0000000           | 1.350   | 0.154436%   | 09-011015.0000 Gre                       |          | 0.154436%              | 0.154436%              | 0.000000% | 44135 State Route 255                             | Laings               | OH       | 43752          |
| 30  | Marlon B. Workman and Linda K. Workman               | Yes | 4.949   | 1.0000000           | 4.949   | 0.566151%   | 09-011023.0000 Gre                       |          | 0.566151%              | 0.566151%              | 0.000000% | 44135 State Route 255                             | Laings               | OH       | 43752          |
| 29  | Thomas B. Ollom and Mary Ann Ollom                   | Yes | 0.019   | 1.0000000           | 0.019   | 0.002174%   | 09-011020.1000 Gre                       | n Monroe | 0.002174%              | 0.002174%              | 0.000000% | 44282 State Route 255                             | Woodsfield           | OH       | 43793          |
| 28  | Trustees of the Laings Church of Christ              | Yes | 1.286   | 1.0000000           | 1.286   | 0.147115%   | 09-011027.0000 Gre                       | n Monroe | 0.147115%              | 0.147115%              | 0.000000% | 44427 State Route 255                             | Laings               | OH       | 43752          |
| 27  | Larry D. Coplan                                      | Yes | 21.434  | 1.0000000           | 21.434  | 2.451985%   | 09-011005.0000 Gre                       | n Monroe | 2.451985%              | 2.451985%              | 0.000000% | 7436 E. Northwest Highway                         | Dallas               | TX       | 75231          |
| 26  | Marlon B. Workman and Linda K. Workman               | Yes | 93.464  | 1.0000000           | 93.464  | 10.691999%  | 09-011014.0000 Gre                       | n Monroe | 10.691999%             | 10.691999%             | 0.000000% | 44135 State Route 255                             | Laings               | OH       | 43752          |
| 25  | JON-TRU, LLC                                         | Yes | 5.618   | 1.0000000           | 5.618   | 0.642682%   | 09-011011.0000 Gre                       | n Monroe | 0.642682%              | 0.642682%              | 0.000000% | 44467 SR 225                                      | Woodsfield           | OH       | 43793          |
| 24  | Gateway Royalty V, LLC                               | Yes | 8.541   | 1.0000000           | 8.541   | 0.977065%   | 09-016007.0000 Gre                       | n Monroe | 0.977065%              | 0.977065%              | 0.000000% | 2701 Colonial Parkway                             | Fort Worth           | TX       | 76109          |
|     | Marlene Jones                                        | Yes |         | 0.3333333           | 15.516  | 1.774945%   | 09-016004.0000 Gre                       | n Monroe | 1.774945%              | 1.774945%              | 0.000000% | 50420 Cain Ridge Road                             | Clarington           | OH       | 43915          |
|     | Janet Wade                                           | Yes |         | 0.3333333           | 15.516  | 1.774945%   | 09-016004.0000 Gre                       | n Monroe | 1.774945%              | 1.774945%              | 0.000000% | 50420 Cain Ridge Road                             | Clarington           | OH       | 43915          |
| 23  | Catherine Ault                                       | Yes | 46.547  | 0.3333333           | 15.516  | 1.774945%   | 09-016004.0000 Gre                       | n Monroe | 1.774945%              | 1.774945%              | 0.000000% | 50420 Cain Ridge Road                             | Clarington           | OH       | 43915          |
| 22  | Adam Lucey                                           | Yes | 50.978  | 1.0000000           | 50.978  | 5.831729%   | 09-016006.0000 Gre                       | n Monroe | 5.831729%              | 5.831729%              | 0.000000% | 224 Longview Ct.                                  | Dover                | OH       | 44622          |
| 21  | Jon Jason Kraft and Shirley A. Kraft                 | Yes | 9.877   | 1.0000000           | 9.877   | 1.129899%   | 09-016016.0000 Gre                       | n Monroe | 1.129899%              | 1.129899%              | 0.000000% | 44890 Township Highway 452                        | Woodsfield           | OH       | 43793          |
|     | Bounty Minerals, LLC                                 | Yes |         | 0.2900000           | 23.489  | 2.687052%   | 09-016002.0000 Gre                       | n Monroe | 2.687052%              | 2.687052%              | 0.000000% | 777 Main St., Suite 3400                          | Fort Worth           | TX       | 76102          |
| 20  | Backwoods Hideaway, LLC                              | Yes | 80.996  | 0.7100000           | 57.507  | 6.578645%   | 09-016002.0000 Gre                       | n Monroe | 6.578645%              | 6.578645%              | 0.000000% | 46740 Moore Ridge Road                            | Woodsfield           | OH       | 43793          |
| 19  | Klotzle Mineral Holdings, LLC                        | Yes | 0.204   | 1.0000000           | 0.204   | 0.023337%   | 09-016013.0000 Gre                       | n Monroe | 0.023337%              | 0.023337%              | 0.000000% | 14182 Pleasant Home Road                          | Marshallville        | OH       | 44645          |
| 18  | Jon Jason Kraft and Shirley A. Kraft                 | Yes | 26.761  | 1.0000000           | 26.761  | 3.061377%   | 09-016011.0000 Gre                       | n Monroe | 3.061377%              | 3.061377%              | 0.000000% | 44890 Township Highway 452                        | Woodsfield           | OH       | 43793          |
|     | Diana Hilbert and Steve Hilbert                      | Yes |         | 0.5000000           | 0.656   | 0.075044%   | 09-016003.0000 Gre                       | n Monroe | 0.075044%              | 0.075044%              | 0.000000% | 2858 Stromboli Rd.                                | Costa Mesa           | CA       | 92626          |
| 17b | Sheri Ann Morton and David Morton                    | Yes | 1.312   | 0.5000000           | 0.656   | 0.075044%   | 09-016003.0000 Gre                       | n Monroe | 0.075044%              | 0.075044%              | 0.000000% | 527 Paulette Place                                | La Canada Flintridge | CA       | 91011          |
| 17a |                                                      | Yes | 3.098   | 1.0000000           | 3.098   | 0.354402%   | 09-016003.0000 Gre                       |          | 0.354402%              | 0.354402%              | 0.000000% | 44890 Township Highway 452                        | Woodsfield           | OH       | 43793          |
|     | Diana Hilbert and Steve Hilbert                      | Yes |         | 0,5000000           | 0.014   | 0.001602%   | 09-016003.1000 Gre                       | n Monroe | 0.001602%              | 0.001602%              | 0.000000% | 2858 Stromboli Rd.                                | Costa Mesa           | CA       | 92626          |
| 16b | Sheri Ann Morton and David Morton                    | Yes | 0.028   | 0.5000000           | 0.014   | 0.001602%   | 09-016003.1000 Gre                       | n Monroe | 0.001602%              | 0.001602%              | 0.000000% | 527 Paulette Place                                | La Canada Flintridge | CA       | 91011          |
| 16a | Charles W. Hunnell                                   | Yes | 3.401   | 1.0000000           | 3.401   | 0.389064%   | 09-016003.1000 Gre                       | n Monroe | 0.389064%              | 0.389064%              | 0.000000% | 44748 State Route 255                             | Woodsfield           | OH       | 43793          |
| 15  | Jon Jason Kraft and Shirley A. Kraft                 | Yes | 20.073  | 1.0000000           | 20.073  | 2.296290%   | 09-017007.0000 Gre                       | n Monroe | 2.296290%              | 2.296290%              | 0.000000% | 44890 Township Highway 452                        | Woodsfield           | OH       | 43793          |
| 14  | Gordon Lange and Kay Lange                           | Yes | 22,951  | 1.0000000           | 22.951  | 2.625525%   | 09-017004.0000 Gre                       |          | 2,625525%              | 2.625525%              | 0.000000% | 2400 Hartville Road                               | Mogadore             | OH       | 44260          |
| 13  | Charles W. Hunnell                                   | Yes | 12.324  | 1.0000000           | 12.324  | 1.409828%   | 09-016019.0000 Gre                       |          | 1.409828%              | 1.409828%              | 0.000000% | 44748 State Route 255                             | Woodsfield           | OH       | 43793          |
| 12  | Klotzle Mineral Holdings, LLC                        | Yes | 0.805   | 1.0000000           | 0.805   | 0.092090%   | 09-016022.0000 Gre                       |          | 0.092090%              | 0.092090%              | 0.000000% | 14182 Pleasant Home Road                          | Marshallville        | OH       | 44645          |
| 11  | Charles W. Hunnell                                   | Yes | 16.990  | 1.0000000           | 16.990  | 1.943605%   | 09-017003.0000 Gre                       |          | 1.943605%              | 1.943605%              | 0.000000% | 44748 State Route 255                             | Woodsfield           | OH       | 43793          |
| 10  | Charles W. Hunnell                                   | Yes | 39.634  | 1.0000000           | 39.634  | 4.534010%   | 09-016010.0000 Gre                       |          | 4.534010%              | 4.534010%              | 0.000000% | 44748 State Route 255                             | Woodsfield           | OH       | 43793          |
| 0   | Klotzle Mineral Holdings, LLC                        | Yes | 15.128  | 1.0000000           | 14.148  | 1.730597%   | 09-017001.0000 Gre<br>09-016009.0000 Gre |          | 1.730597%              | 1.730597%              | 0.000000% | 45538 State Route 255<br>14182 Pleasant Home Road | Marshallville        | OH       | 43/93          |
|     | Terry Ice and Nina Ice                               | Yes |         | 0.0555556           | 5.659   | 1.618495%   |                                          |          | 1.618495%              | 1.618495%              | 0.000000% | 45338 State Route 255                             | Woodsfield           | OH       | 43793          |
|     | Eleanor M. Craig<br>Roger Stollar and Sheila Stollar | Yes |         | 0.0555556           | 5.659   | 0.647398%   | 09-017001.0000 Gre<br>09-017001.0000 Gre |          | 0.647398%              | 0.647398%              | 0.000000% | 101 Olin Drive                                    | Woodsfield           | OH       | 43716          |
|     | Eleanor M. Craig                                     | Yes |         | 0.1388889           | 14.148  | 1.294796%   |                                          |          | 1.294796%              | 1.294796%              | 0.00000%  | 51404 Mellot Ridge Road                           | Beallsville          | OH       | 43793          |
|     | Paul Craig<br>Doris Craig                            | Yes |         | 0.1111111 0.1388889 | 11.318  | 1.294796%   | 09-017001.0000 Gre<br>09-017001.0000 Gre |          | 1.294/96%              | 1.294/96%              | 0.000000% | 46088 Dogskin Road<br>44815 Township Highway 476A | Sardis<br>Woodsfield | OH<br>OH | 43946          |
|     |                                                      | Yes |         |                     | 5.659   | 0.647398%   |                                          |          | 0.64/398%              | 1.294796%              | 0.000000% | 46088 Dogskin Road                                | Marietta             | OH       | 45750<br>43946 |
|     | Helen Craig<br>Lisa Mever and Kenneth Mever, Jr.     | Yes |         | 0.2500000 0.0555556 | 25.467  | 2.913291%   | 09-017001.0000 Gre<br>09-017001.0000 Gre |          | 2.913291%<br>0.647398% | 2.913291%<br>0.647398% | 0.000000% | 3961 Andrus Avenue<br>118 Eldorado Drive          | Columbus             | OH       | 43227          |
| 0   | Evelyn Craig                                         | Yes | 101.866 | 0.1388889           | 14.148  | 1.618495%   | 09-017001.0000 Gre                       |          | 1.618495%              | 1.618495%              | 0.000000% | 3961 Andrus Avenue                                | Columbus             | OH       | 43227          |