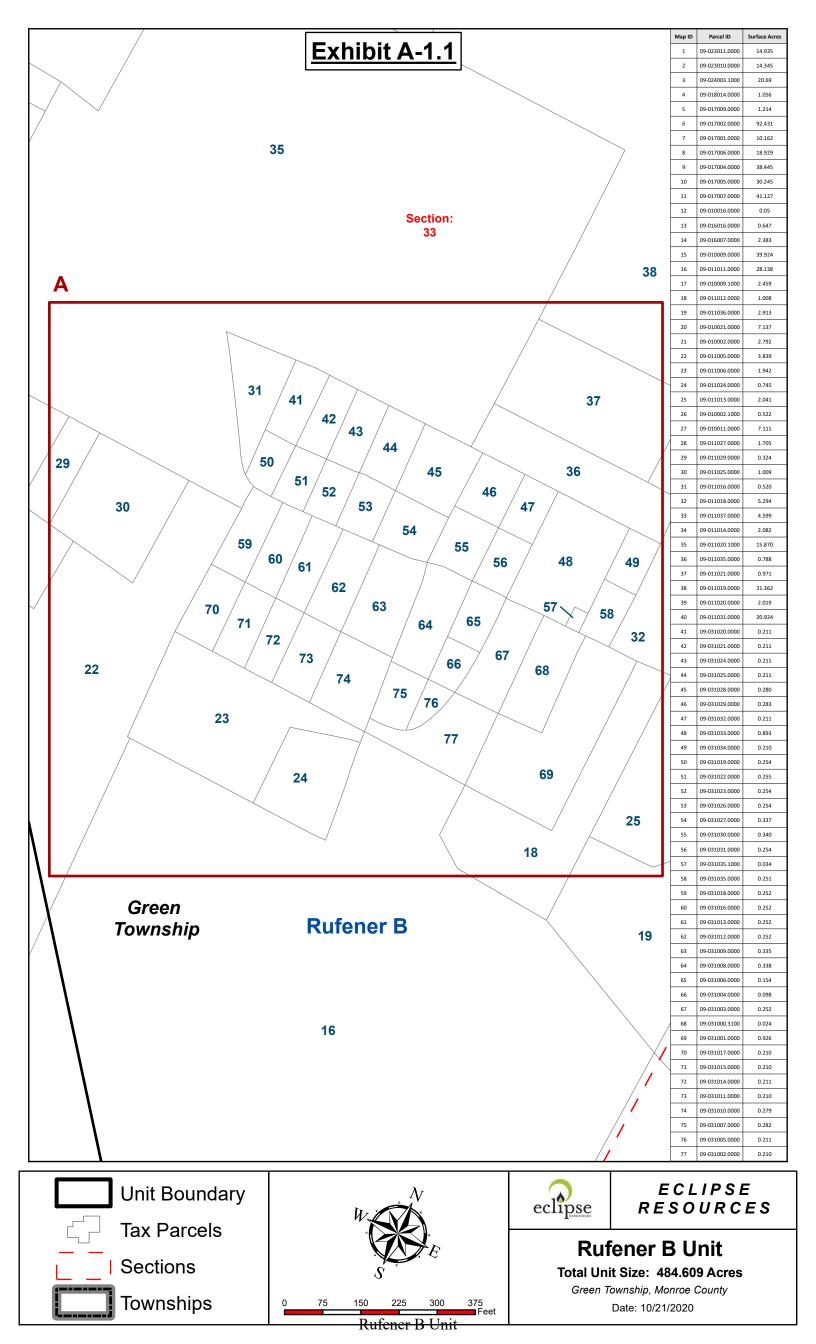

#### **Plan for Unit Operations**

- 1) The unit area is comprised of the tracts totaling 484.609 acres in Green Township, in Monroe County, Ohio, as shown on Exhibit D.
- Eclipse proposes to drill one well in the Rufener B Unit for the purpose of recovering oil and gas. Eclipse shall drill at least one well to total measured depth as specified in the application in the unit area within 12 months from the date of approval of this Order as prescribed in Paragraph 10 of this order. If Eclipse fails to drill at least one well to total measured depth as specified in the application in the unit area within 12 months from the date of approval of this Order as prescribed in Paragraph 10 of this order, the Chief may revoke this order. In order to achieve the stated goal of substantially increasing the ultimate recovery of oil and gas from the Utica/Point Pleasant Formations within the unit area, Eclipse shall produce from one well no later than two years after the date of approval of this order. If Eclipse fails to drill, complete, and produce at least one well in the unit area, the Chief may amend or terminate this order. Any additional wells permitted by the Chief for the Utica/Point Pleasant Formations in the unit area are subject to this order.
- 3) Evidence introduced by Eclipse at the Rufener B Unit hearing establishes that the Utica/Point Pleasant Formation uniformly underlies the unit area. Therefore, the allocated share of production to each tract shall be equal to that tract's unit participation.
- 4) Except as provided in Paragraph 9(d) of this order, all charges and credits made for investments in wells, tanks, pumps, machinery, materials, and equipment contributed to the Rufener B unit operations shall be allocated among the working interest owners of each tract based on the unit participation. The proportionate share of the expenses attributable to tracts of the unleased mineral owners shall be allocated to Eclipse and the working interest owners.
- All unit operation expenses, including capital investment, shall be charged to, and paid by, Eclipse and working interest owners in amounts based on the unit participation plus their proportionate share of the expenses attributable to the tracts of unleased mineral owners. All unit operation expenses concerning wells and operating equipment shall be just and reasonable.
- If necessary, Eclipse and the consenting working interest owners shall carry, or otherwise finance, any non-consenting working interest owners who are unable to meet their financial obligations in connection with the unit operations. Eclipse and all other consenting working interest owners' reasonable interest charge for carrying or financing the non-consenting working interest owners shall be determined by the terms of Eclipse's Unit Agreement and Model Form Operating Agreement for the Rufener B Unit. Once a specific cost is charged to the initial well, that same cost cannot be charged to subsequent wells in the unit area.
- 7) Eclipse shall supervise and conduct all unit operations. Each working interest owner shall have a voting interest equal to its Unit Participation. Approval of unit operations shall be

Total Unit Acres: 484.609