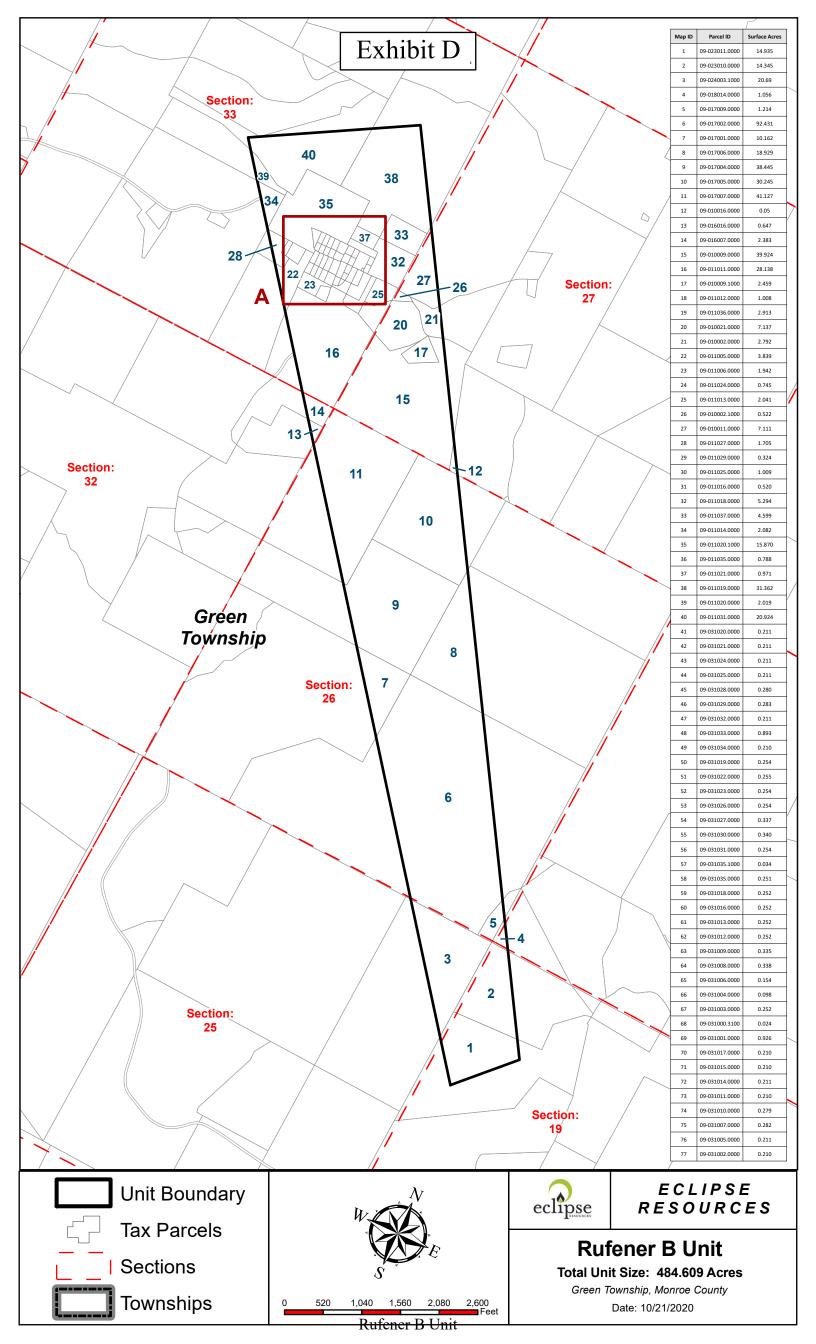

#### **Plan for Unit Operations**

- 1) The unit area is comprised of the tracts totaling 484.609 acres in Green Township, in Monroe County, Ohio, as shown on Exhibit D.
- Eclipse proposes to drill one well in the Rufener B Unit for the purpose of recovering oil and gas. Eclipse shall drill at least one well to total measured depth as specified in the application in the unit area within 12 months from the date of approval of this Order as prescribed in Paragraph 10 of this order. If Eclipse fails to drill at least one well to total measured depth as specified in the application in the unit area within 12 months from the date of approval of this Order as prescribed in Paragraph 10 of this order, the Chief may revoke this order. In order to achieve the stated goal of substantially increasing the ultimate recovery of oil and gas from the Utica/Point Pleasant Formations within the unit area, Eclipse shall produce from one well no later than two years after the date of approval of this order. If Eclipse fails to drill, complete, and produce at least one well in the unit area, the Chief may amend or terminate this order. Any additional wells permitted by the Chief for the Utica/Point Pleasant Formations in the unit area are subject to this order.
- 3) Evidence introduced by Eclipse at the Rufener B Unit hearing establishes that the Utica/Point Pleasant Formation uniformly underlies the unit area. Therefore, the allocated share of production to each tract shall be equal to that tract's unit participation.
- 4) Except as provided in Paragraph 9(d) of this order, all charges and credits made for investments in wells, tanks, pumps, machinery, materials, and equipment contributed to the Rufener B unit operations shall be allocated among the working interest owners of each tract based on the unit participation. The proportionate share of the expenses attributable to tracts of the unleased mineral owners shall be allocated to Eclipse and the working interest owners.
- All unit operation expenses, including capital investment, shall be charged to, and paid by, Eclipse and working interest owners in amounts based on the unit participation plus their proportionate share of the expenses attributable to the tracts of unleased mineral owners. All unit operation expenses concerning wells and operating equipment shall be just and reasonable.
- If necessary, Eclipse and the consenting working interest owners shall carry, or otherwise finance, any non-consenting working interest owners who are unable to meet their financial obligations in connection with the unit operations. Eclipse and all other consenting working interest owners' reasonable interest charge for carrying or financing the non-consenting working interest owners shall be determined by the terms of Eclipse's Unit Agreement and Model Form Operating Agreement for the Rufener B Unit. Once a specific cost is charged to the initial well, that same cost cannot be charged to subsequent wells in the unit area.
- 7) Eclipse shall supervise and conduct all unit operations. Each working interest owner shall have a voting interest equal to its Unit Participation. Approval of unit operations shall be

Total Unit Acres: 484.609