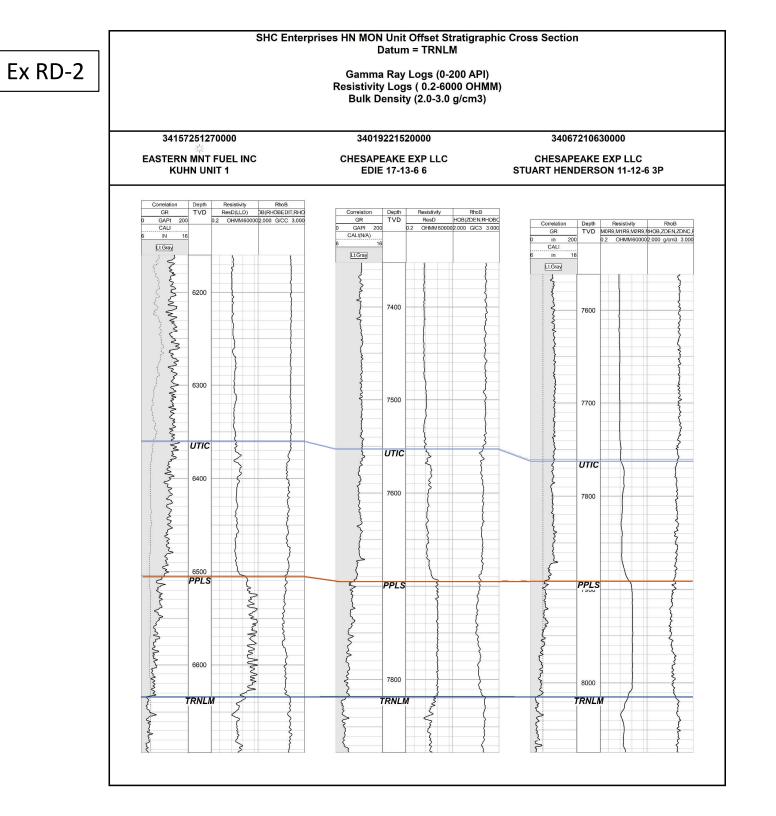

# i. The Unitized Formation is Part of a Pool

The "Unitized Formation" consists of the subsurface portion of the Unit Area (i.e., the lands shown on Exhibit A-1 and identified in Exhibit A-2 to the Unit Operating Agreement) at a depth located from fifty feet above the top of the Utica Shale to fifty feet below the base of the Point Pleasant interval. The evidence presented in this Application establishes that the Unitized Formation is part of a pool and, thus, an appropriate subject of unit operation under Ohio Revised Code § 1509.28.<sup>8</sup> Additionally, that evidence establishes that the Unitized Formation is likely to be reasonably uniformly distributed throughout the unit area – and, thus, that it is reasonable for the Unit Plan to allocate unit production and expenses to separately owned tracts on a surface acreage basis.<sup>9</sup>

**Unitized Formation** means the subsurface portion of the Unit Area located from fifty feet above the top of the Utica Shale (at an approximate depth of 7,501 feet) to fifty feet below the base of the Point Pleasant interval (at an approximate depth of 7,867 feet).