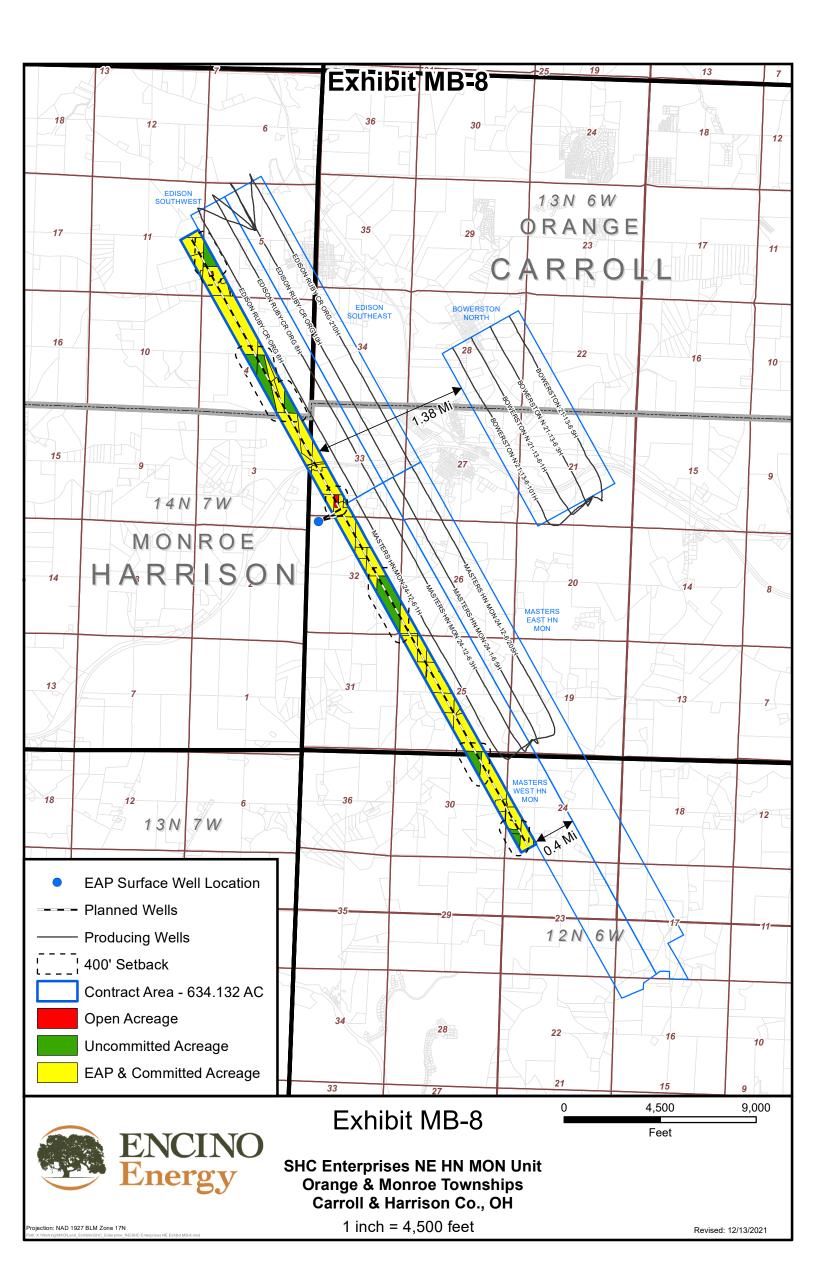

# ii. Unit Operations Are Reasonably Necessary to Increase Substantially the Ultimate Recovery of Oil and Gas

The evidence presented in this Application establishes that unit operations are reasonably necessary to increase substantially the ultimate recovery of oil and gas from the lands making up the proposed SHC Enterprises NE HN MON Unit. The Unit Plan contemplates the drilling of two (2) horizontal wells from a pad site located outside the center of the unit, with projected lateral lengths of approximately 17,990 and 14,280 feet.<sup>10</sup> EAP estimates that operations under the requested unit order will increase substantially the ultimate resource recovery from the proposed SHC Enterprises NE HN MON Unit by approximately 20.8 BCFe of natural gas from the Unitized

<sup>&</sup>lt;sup>10</sup> <u>See</u>, <u>e.g.</u>, <u>Exhibit 5</u> at 3.

Formation.<sup>11</sup> Absent an order authorizing unit operations, that 20.8 BCFe of natural gas would be stranded, resulting in a waste of natural resources.