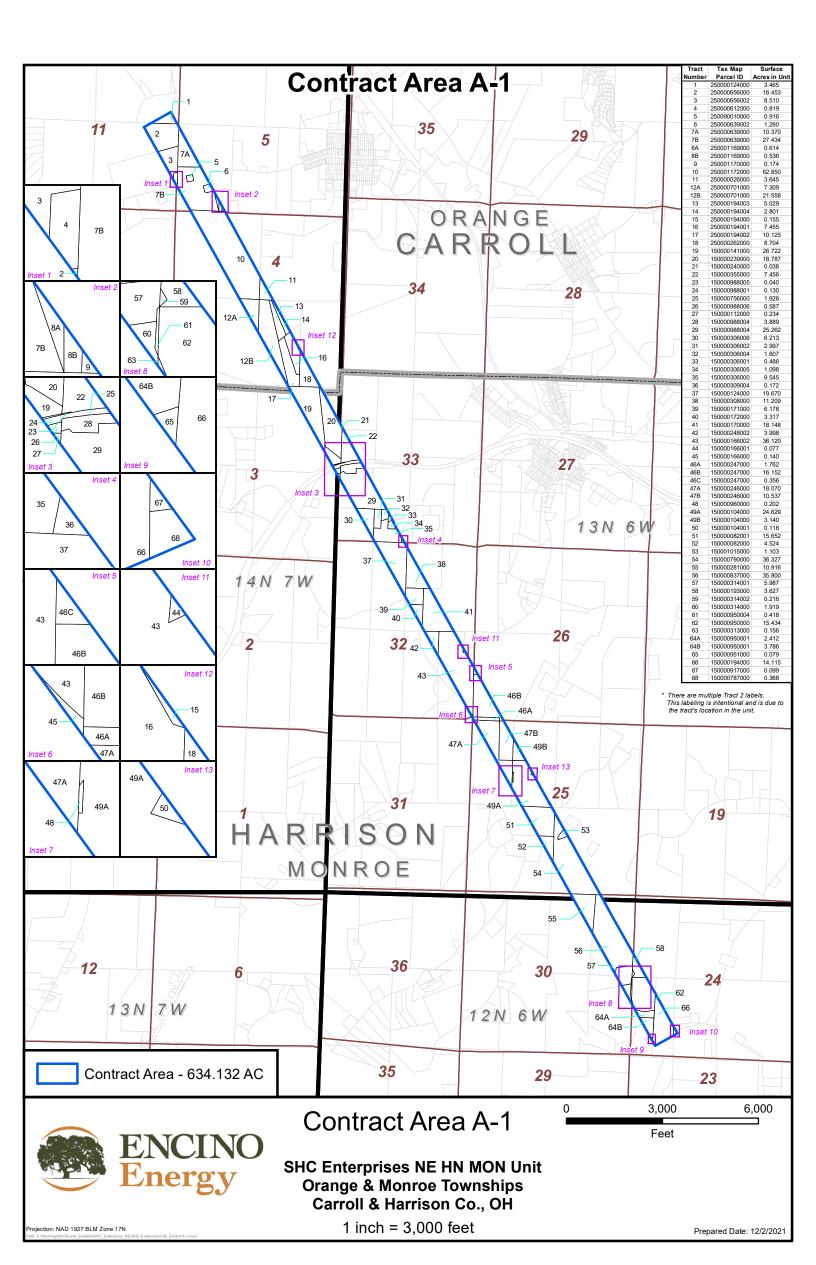

# II. PROJECT DESCRIPTION

The SHC Enterprises NE HN MON Unit is located in Orange Township, Carroll County, and Monroe Township, Harrison County, Ohio, and consists of sixty-eight (68) separate tracts of land. See <u>Exhibits A-1</u> and <u>A-2</u> of the Unit Operating Agreement (showing the plat and tract participations, respectively). The total land area in the SHC Enterprises NE HN MON Unit is 634.132<sup>1</sup> acres and, at the time of this Application, EAP has the right to drill on and produce from 571.154229<sup>2</sup> acres of the proposed unit – i.e., more than ninety percent (90%) of the unit area, which is well above the sixty-five percent (65%) threshold required by Ohio Revised Code § 1509.28.<sup>3</sup> As more specifically described herein, EAP seeks authority from the Division to drill and complete two (2) horizontal wells in the Unitized Formation from a pad site located outside the center of the unit in order to efficiently test, develop, and operate the Unitized Formation for oil, natural gas, and related liquids production. EAP seeks a unit order because there are partially unleased and uncommitted tracts in the SHC Enterprises NE HN MON Unit.

# i. The Unitized Formation is Part of a Pool

The "Unitized Formation" consists of the subsurface portion of the Unit Area (i.e., the lands shown on Exhibit A-1 and identified in Exhibit A-2 to the Unit Operating Agreement) at a depth located from fifty feet above the top of the Utica Shale to fifty feet below the base of the Point Pleasant interval. The evidence presented in this Application establishes that the Unitized Formation is part of a pool and, thus, an appropriate subject of unit operation under Ohio Revised Code § 1509.28.<sup>8</sup> Additionally, that evidence establishes that the Unitized Formation is likely to be reasonably uniformly distributed throughout the unit area – and, thus, that it is reasonable for the Unit Plan to allocate unit production and expenses to separately owned tracts on a surface acreage basis.<sup>9</sup>

**Unitized Formation** means the subsurface portion of the Unit Area located from fifty feet above the top of the Utica Shale (at an approximate depth of 7,501 feet) to fifty feet below the base of the Point Pleasant interval (at an approximate depth of 7,867 feet).

# **MODEL FORM OPERATING AGREEMENT**

OPERATING AGREEMENT

DATED

**December 3** , **2021** ,

OPERATOR EAP Ohio, L.L.C.

CONTRACT AREAThe lands shown on the plat attached as Exhibit A-1 and described onExhibit A-2 and generally known as the SHC Enterprises NE HN MON Unit.

COUNTY OR PARISH OF Carroll and Harrison , STATE OF Ohio

# UNIT NAME: <u>SHC Enterprises NE HN MON UNIT</u>

COPYRIGHT 1989 – ALL RIGHTS RESERVED AMERICAN ASSOCIATION OF PETROLEUM LANDMEN, 4100 FOSSIL CREEK BLVD. FORT WORTH, TEXAS, 76137, APPROVED FORM.

A.A.P.L. NO. 610 – 1989