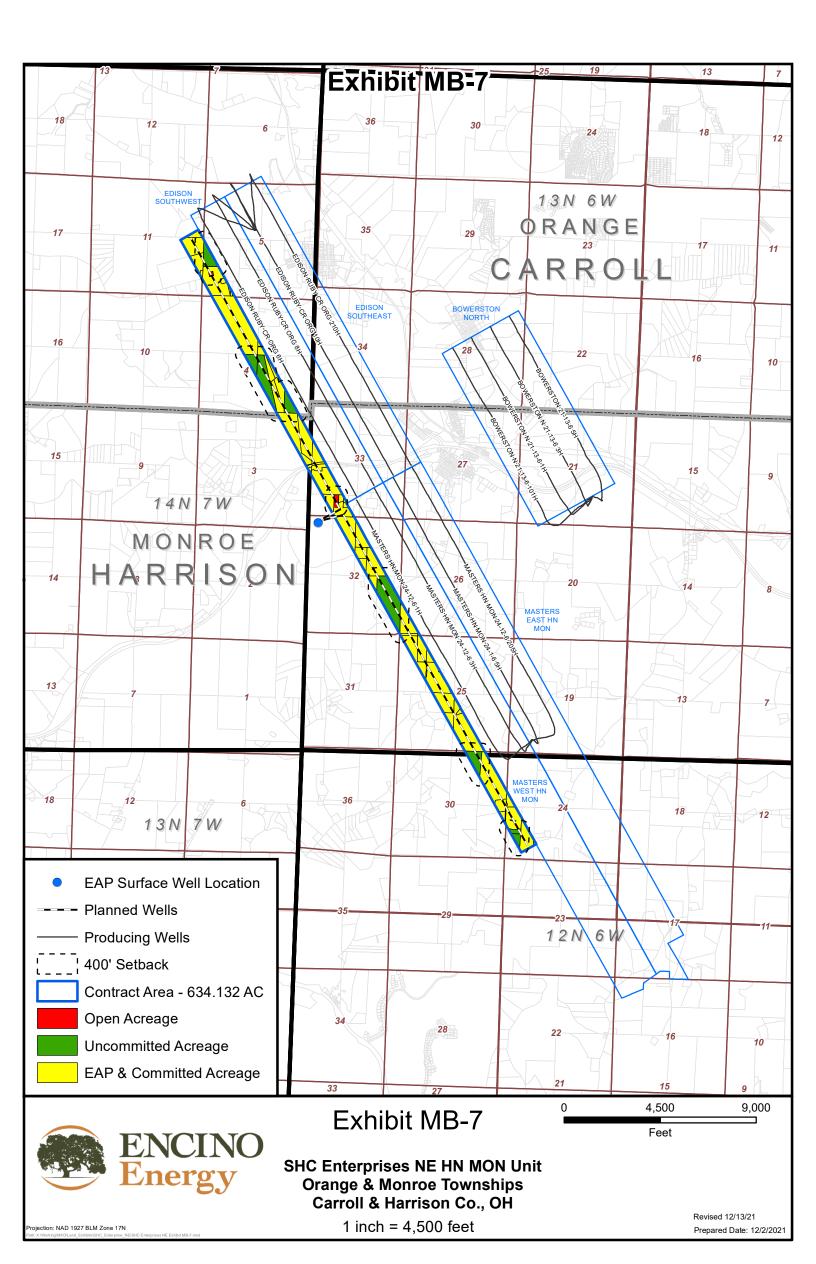

# ii. Unit Operations Are Reasonably Necessary to Increase Substantially the Ultimate Recovery of Oil and Gas

The evidence presented in this Application establishes that unit operations are reasonably necessary to increase substantially the ultimate recovery of oil and gas from the lands making up the proposed SHC Enterprises NE HN MON Unit. The Unit Plan contemplates the drilling of two (2) horizontal wells from a pad site located outside the center of the unit, with projected lateral lengths of approximately 17,990 and 14,280 feet.<sup>10</sup> EAP estimates that operations under the requested unit order will increase substantially the ultimate resource recovery from the proposed SHC Enterprises NE HN MON Unit by approximately 20.8 BCFe of natural gas from the Unitized

<sup>&</sup>lt;sup>10</sup> <u>See</u>, <u>e.g.</u>, <u>Exhibit 5</u> at 3.

Formation.<sup>11</sup> Absent an order authorizing unit operations, that 20.8 BCFe of natural gas would be stranded, resulting in a waste of natural resources.