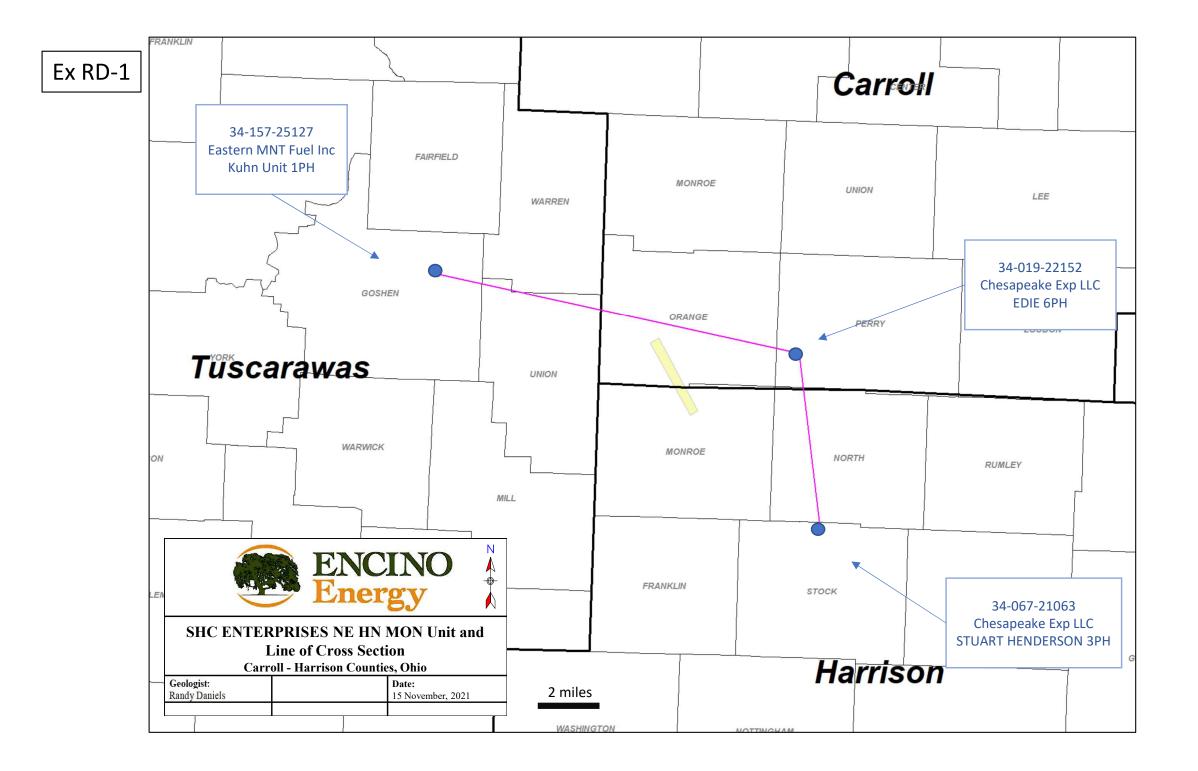

# II. PROJECT DESCRIPTION

The SHC Enterprises NE HN MON Unit is located in Orange Township, Carroll County, and Monroe Township, Harrison County, Ohio, and consists of sixty-eight (68) separate tracts of land. See <u>Exhibits A-1</u> and <u>A-2</u> of the Unit Operating Agreement (showing the plat and tract participations, respectively). The total land area in the SHC Enterprises NE HN MON Unit is 634.132<sup>1</sup> acres and, at the time of this Application, EAP has the right to drill on and produce from 571.154229<sup>2</sup> acres of the proposed unit – i.e., more than ninety percent (90%) of the unit area, which is well above the sixty-five percent (65%) threshold required by Ohio Revised Code § 1509.28.<sup>3</sup> As more specifically described herein, EAP seeks authority from the Division to drill and complete two (2) horizontal wells in the Unitized Formation from a pad site located outside the center of the unit in order to efficiently test, develop, and operate the Unitized Formation for oil, natural gas, and related liquids production. EAP seeks a unit order because there are partially unleased and uncommitted tracts in the SHC Enterprises NE HN MON Unit.

# i. The Unitized Formation is Part of a Pool

The "Unitized Formation" consists of the subsurface portion of the Unit Area (i.e., the lands shown on Exhibit A-1 and identified in Exhibit A-2 to the Unit Operating Agreement) at a depth located from fifty feet above the top of the Utica Shale to fifty feet below the base of the Point Pleasant interval. The evidence presented in this Application establishes that the Unitized Formation is part of a pool and, thus, an appropriate subject of unit operation under Ohio Revised Code § 1509.28.<sup>8</sup> Additionally, that evidence establishes that the Unitized Formation is likely to be reasonably uniformly distributed throughout the unit area – and, thus, that it is reasonable for the Unit Plan to allocate unit production and expenses to separately owned tracts on a surface acreage basis.<sup>9</sup>