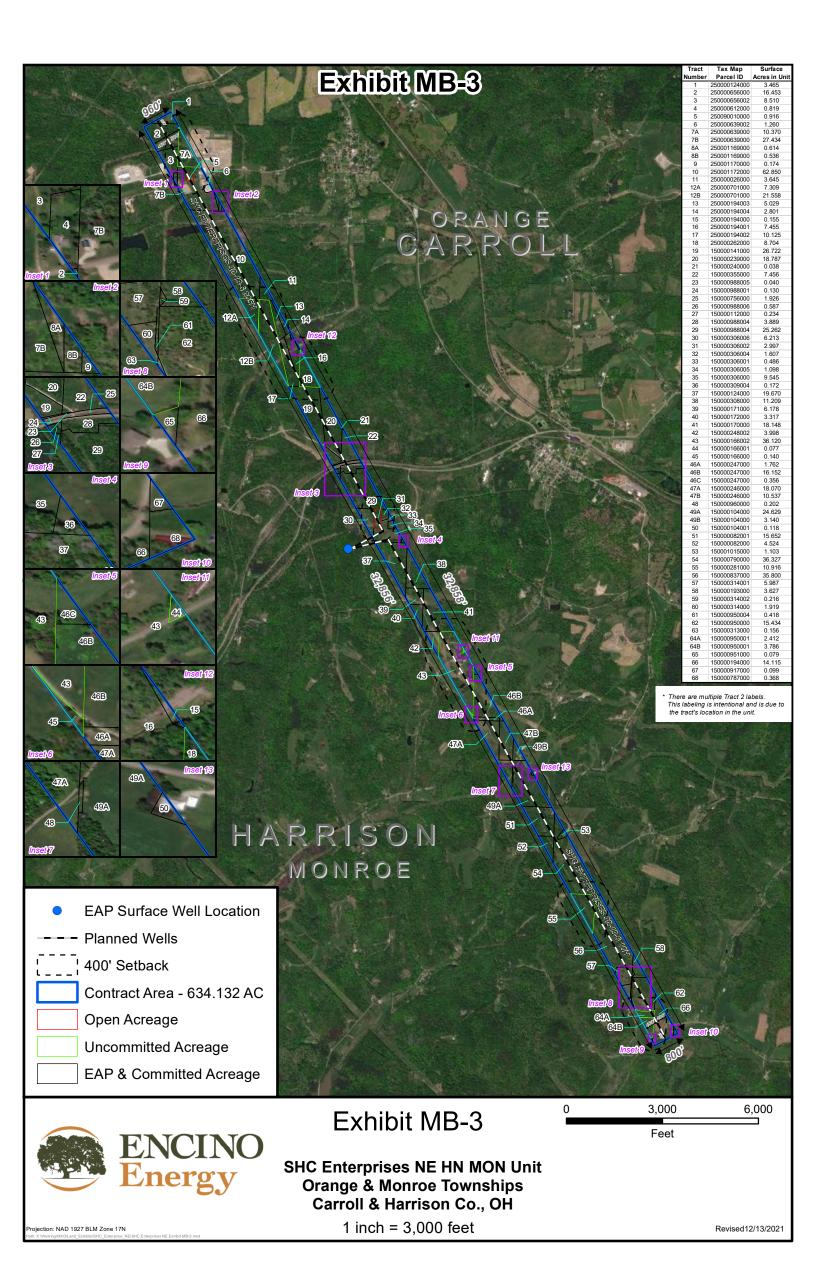

# II. PROJECT DESCRIPTION

The SHC Enterprises NE HN MON Unit is located in Orange Township, Carroll County, and Monroe Township, Harrison County, Ohio, and consists of sixty-eight (68) separate tracts of land. See <u>Exhibits A-1</u> and <u>A-2</u> of the Unit Operating Agreement (showing the plat and tract participations, respectively). The total land area in the SHC Enterprises NE HN MON Unit is 634.132<sup>1</sup> acres and, at the time of this Application, EAP has the right to drill on and produce from 571.154229<sup>2</sup> acres of the proposed unit – i.e., more than ninety percent (90%) of the unit area, which is well above the sixty-five percent (65%) threshold required by Ohio Revised Code § 1509.28.<sup>3</sup> As more specifically described herein, EAP seeks authority from the Division to drill and complete two (2) horizontal wells in the Unitized Formation from a pad site located outside the center of the unit in order to efficiently test, develop, and operate the Unitized Formation for oil, natural gas, and related liquids production. EAP seeks a unit order because there are partially unleased and uncommitted tracts in the SHC Enterprises NE HN MON Unit.

# i. The Unitized Formation is Part of a Pool

The "Unitized Formation" consists of the subsurface portion of the Unit Area (i.e., the lands shown on Exhibit A-1 and identified in Exhibit A-2 to the Unit Operating Agreement) at a depth located from fifty feet above the top of the Utica Shale to fifty feet below the base of the Point Pleasant interval. The evidence presented in this Application establishes that the Unitized Formation is part of a pool and, thus, an appropriate subject of unit operation under Ohio Revised Code § 1509.28.<sup>8</sup> Additionally, that evidence establishes that the Unitized Formation is likely to be reasonably uniformly distributed throughout the unit area – and, thus, that it is reasonable for the Unit Plan to allocate unit production and expenses to separately owned tracts on a surface acreage basis.<sup>9</sup>

# ii. Unit Operations Are Reasonably Necessary to Increase Substantially the Ultimate Recovery of Oil and Gas

The evidence presented in this Application establishes that unit operations are reasonably necessary to increase substantially the ultimate recovery of oil and gas from the lands making up the proposed SHC Enterprises NE HN MON Unit. The Unit Plan contemplates the drilling of two (2) horizontal wells from a pad site located outside the center of the unit, with projected lateral lengths of approximately 17,990 and 14,280 feet.<sup>10</sup> EAP estimates that operations under the requested unit order will increase substantially the ultimate resource recovery from the proposed SHC Enterprises NE HN MON Unit by approximately 20.8 BCFe of natural gas from the Unitized

**Unit Area** means the lands shown on the plat attached as <u>Exhibit A-1</u> and identified on <u>Exhibit A-2</u> to the Unit Operating Agreement, including also areas to which this Agreement may be extended as herein provided.

# **ARTICLE 4: TRACT PARTICIPATIONS**

**Tract Participations**. The Tract Participation of each Tract is identified in <u>Exhibit A-2</u> to the Unit Operating Agreement and is determined upon an acreage basis as the proportion that the Tract surface acreage of an interest owner bears to the total surface acreage of the Unit Area, calculated as follows: INTEREST OWNER SURFACE ACRES IN EACH TRACT WITHIN THE UNIT AREA DIVIDED BY THE TOTAL SURFACE ACRES WITHIN THE UNIT AREA. The Tract Participations as shown in <u>Exhibit A-2</u> to the Unit Operating Agreement are accepted and approved as being fair and equitable.