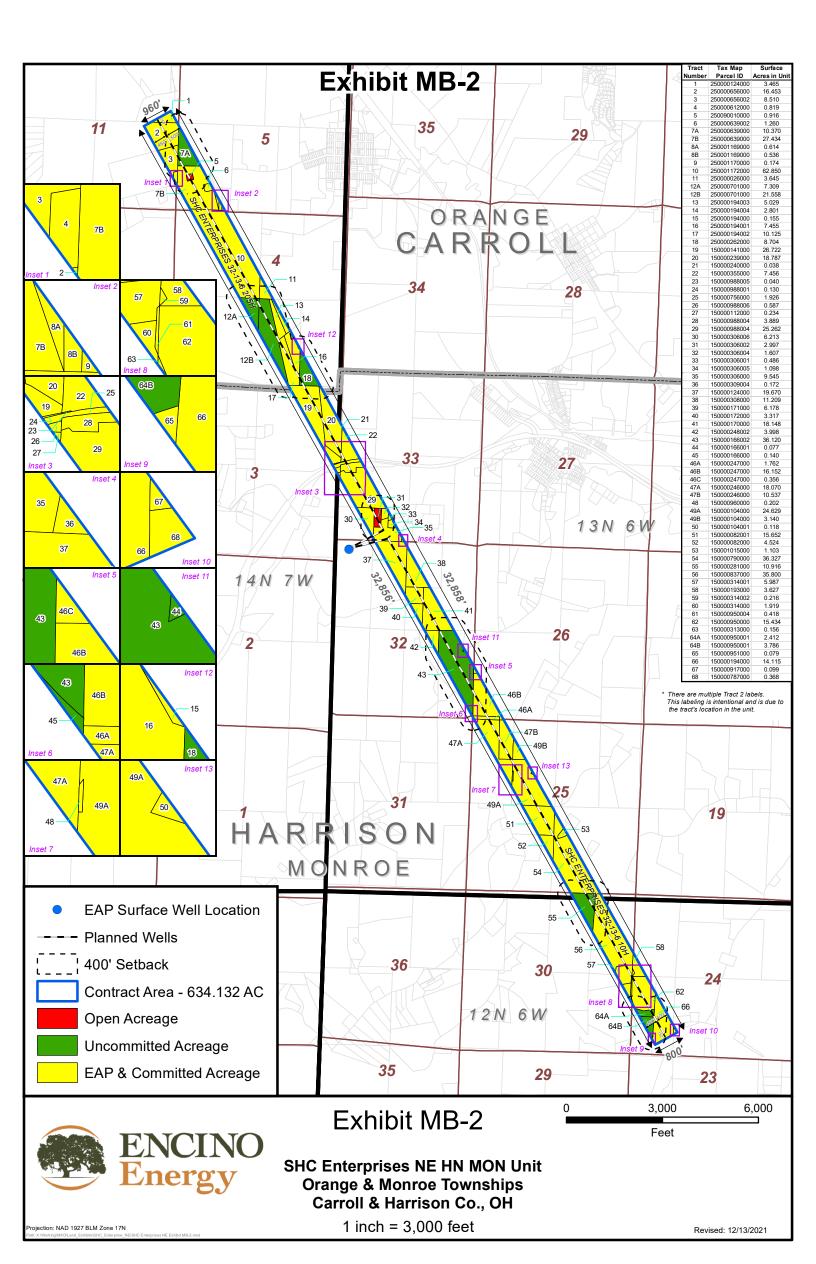

# II. PROJECT DESCRIPTION

The SHC Enterprises NE HN MON Unit is located in Orange Township, Carroll County, and Monroe Township, Harrison County, Ohio, and consists of sixty-eight (68) separate tracts of land. See <u>Exhibits A-1</u> and <u>A-2</u> of the Unit Operating Agreement (showing the plat and tract participations, respectively). The total land area in the SHC Enterprises NE HN MON Unit is 634.132<sup>1</sup> acres and, at the time of this Application, EAP has the right to drill on and produce from 571.154229<sup>2</sup> acres of the proposed unit – i.e., more than ninety percent (90%) of the unit area, which is well above the sixty-five percent (65%) threshold required by Ohio Revised Code § 1509.28.<sup>3</sup> As more specifically described herein, EAP seeks authority from the Division to drill and complete two (2) horizontal wells in the Unitized Formation from a pad site located outside the center of the unit in order to efficiently test, develop, and operate the Unitized Formation for oil, natural gas, and related liquids production. EAP seeks a unit order because there are partially unleased and uncommitted tracts in the SHC Enterprises NE HN MON Unit.

# i. The Unitized Formation is Part of a Pool

The "Unitized Formation" consists of the subsurface portion of the Unit Area (i.e., the lands shown on Exhibit A-1 and identified in Exhibit A-2 to the Unit Operating Agreement) at a depth located from fifty feet above the top of the Utica Shale to fifty feet below the base of the Point Pleasant interval. The evidence presented in this Application establishes that the Unitized Formation is part of a pool and, thus, an appropriate subject of unit operation under Ohio Revised Code § 1509.28.<sup>8</sup> Additionally, that evidence establishes that the Unitized Formation is likely to be reasonably uniformly distributed throughout the unit area – and, thus, that it is reasonable for the Unit Plan to allocate unit production and expenses to separately owned tracts on a surface acreage basis.<sup>9</sup>

# ii. Unit Operations Are Reasonably Necessary to Increase Substantially the Ultimate Recovery of Oil and Gas

The evidence presented in this Application establishes that unit operations are reasonably necessary to increase substantially the ultimate recovery of oil and gas from the lands making up the proposed SHC Enterprises NE HN MON Unit. The Unit Plan contemplates the drilling of two (2) horizontal wells from a pad site located outside the center of the unit, with projected lateral lengths of approximately 17,990 and 14,280 feet.<sup>10</sup> EAP estimates that operations under the requested unit order will increase substantially the ultimate resource recovery from the proposed SHC Enterprises NE HN MON Unit by approximately 20.8 BCFe of natural gas from the Unitized

**Unit Area** means the lands shown on the plat attached as <u>Exhibit A-1</u> and identified on <u>Exhibit A-2</u> to the Unit Operating Agreement, including also areas to which this Agreement may be extended as herein provided.

# **ARTICLE 4: TRACT PARTICIPATIONS**

**Tract Participations**. The Tract Participation of each Tract is identified in <u>Exhibit A-2</u> to the Unit Operating Agreement and is determined upon an acreage basis as the proportion that the Tract surface acreage of an interest owner bears to the total surface acreage of the Unit Area, calculated as follows: INTEREST OWNER SURFACE ACRES IN EACH TRACT WITHIN THE UNIT AREA DIVIDED BY THE TOTAL SURFACE ACRES WITHIN THE UNIT AREA. The Tract Participations as shown in <u>Exhibit A-2</u> to the Unit Operating Agreement are accepted and approved as being fair and equitable.