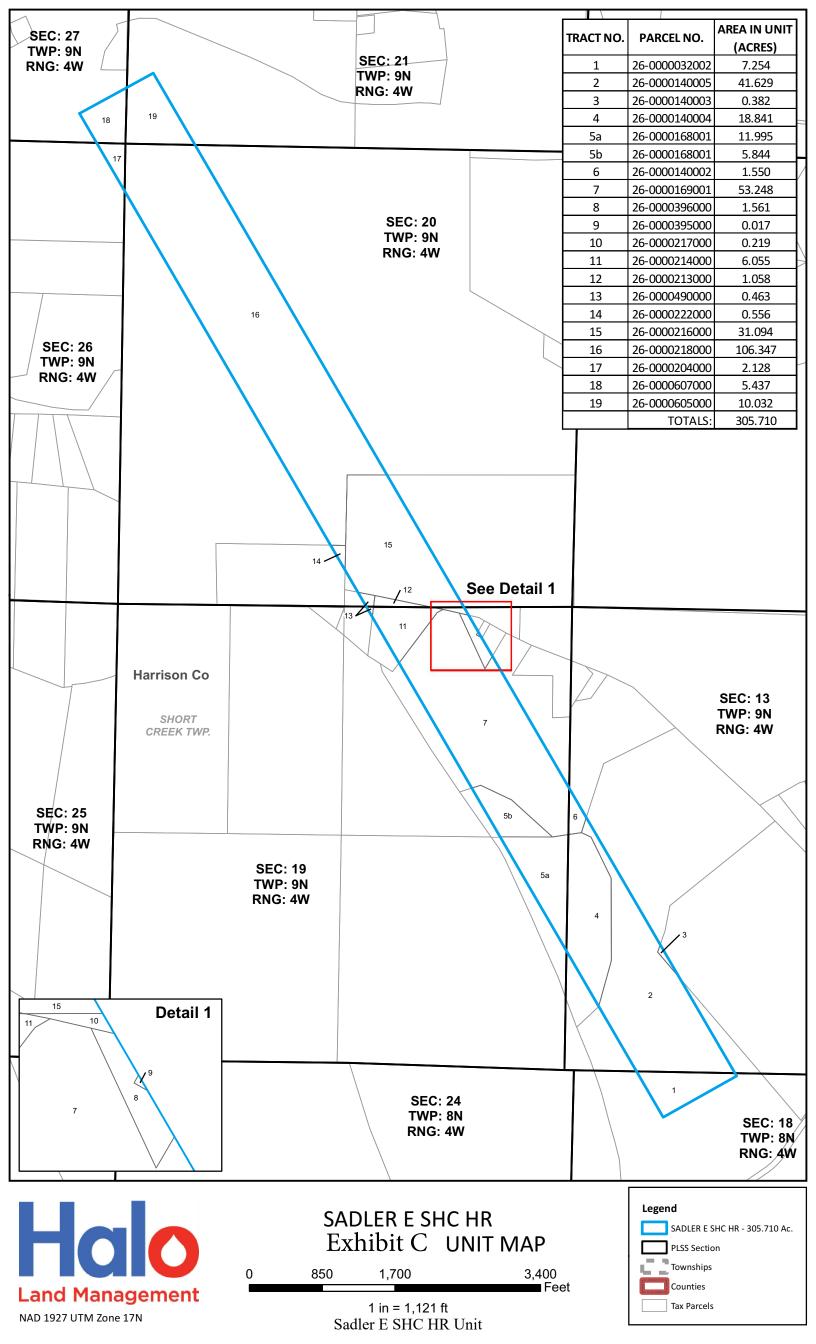

#### **Plan for Unit Operations**

1) The unit area is comprised of the tracts totaling 305.710 acres in Short Creek Township, in Harrison County, Ohio, as shown on Exhibit C.

- Ascent proposes to drill one well in the Sadler E SHC HR Unit for the purpose of recovering oil and gas. Ascent shall drill at least one well to total measured depth as specified in the application in the unit area within 12 months from the date of approval of this Order as prescribed in Paragraph 10 of this order. If Ascent fails to drill at least one well to total measured depth as specified in the application in the unit area within 12 months from the date of approval of this Order as prescribed in Paragraph 10 of this order, the Chief may revoke this order. In order to achieve the stated goal of substantially increasing the ultimate recovery of oil and gas from the Utica shale and Point Pleasant Formation within the unit area, Ascent shall produce from one well no later than two years after the date of approval of this order. If Ascent fails to drill, complete, and produce at least one well in the unit area, the Chief may amend or revoke this order. Any additional wells permitted by the Chief for the Utica shale and Point Pleasant Formation in the unit area are subject to this order.
- 3) Evidence introduced by Ascent at the Sadler E SHC HR Unit hearing establishes that the Utica shale and Point Pleasant Formation uniformly underlies the unit area. Therefore, the allocated share of production to each tract shall be equal to that tract's unit participation.
- 4) Except as provided in Paragraph 9(d) of this order, all charges and credits made for investments in wells, tanks, pumps, machinery, materials, and equipment contributed to the Sadler E SHC HR unit operations shall be allocated among the working interest owners of each tract based on the unit participation. The proportionate share of the expenses attributable to tracts of the unleased mineral owners shall be allocated to Ascent and the working interest owners.
- All unit operation expenses, including capital investment, shall be charged to, and paid by, Ascent and working interest owners in amounts based on the unit participation plus their proportionate share of the expenses attributable to the tracts of unleased mineral owners. All unit operation expenses concerning wells and operating equipment shall be just and reasonable.
- If necessary, Ascent and the consenting working interest owners shall carry, or otherwise finance, any non-consenting working interest owners who are unable to meet their financial obligations in connection with the unit operations. Ascent and all other consenting working interest owners' reasonable interest charge for carrying or financing the non-consenting working interest owners shall be determined by the terms of Ascent's Unit Agreement and Model Form Operating Agreement for the Sadler E SHC HR Unit. Once a specific cost is charged to the initial well, that same cost cannot be charged to subsequent wells in the unit area.
- Ascent shall supervise and conduct all unit operations. Each working interest owner shall have a voting interest equal to its Unit Participation. Approval of unit operations shall be subject to the terms of Ascent's Unit Agreement and Model Form Operating Agreement for the Sadler E SHC HR Unit.