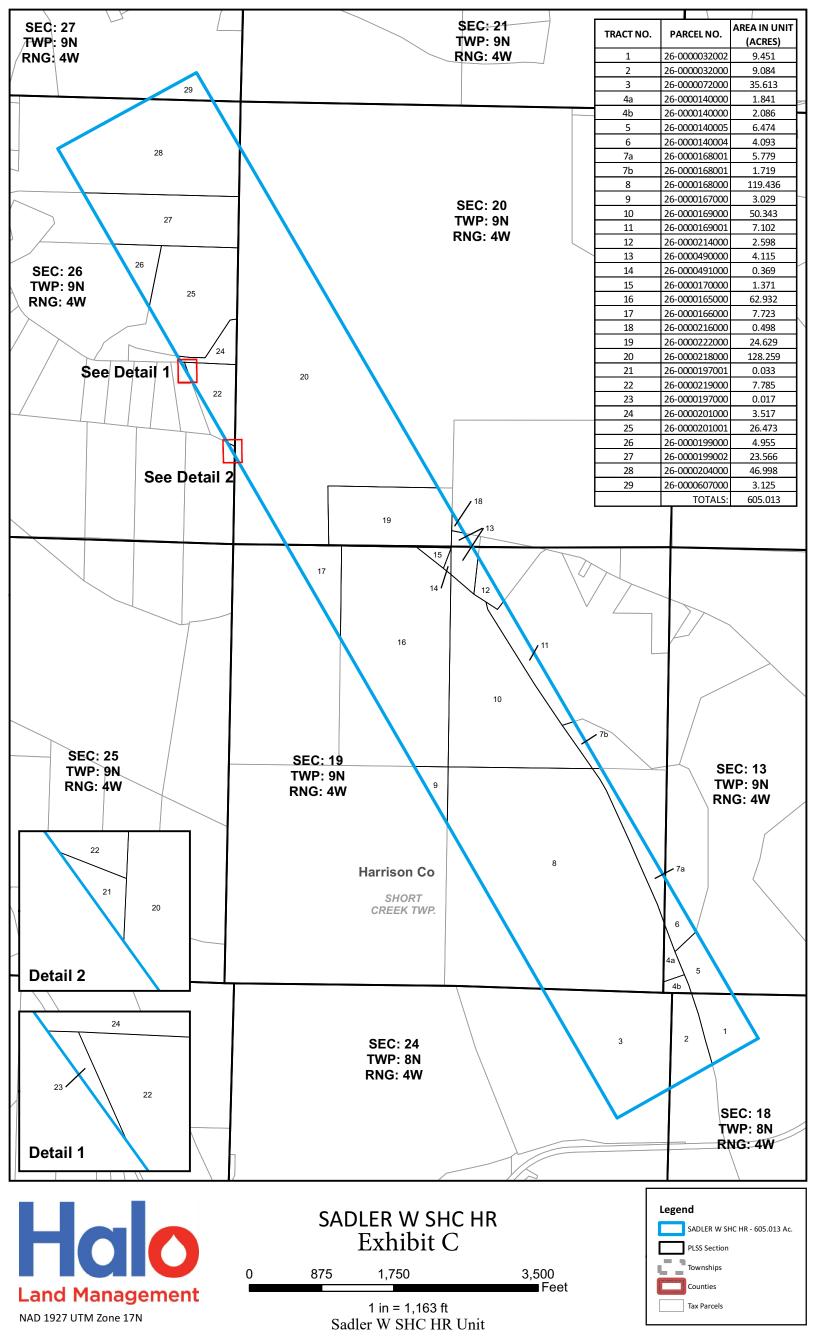

#### **Plan for Unit Operations**

1) The unit area is comprised of the tracts totaling 605.013 acres in Short Creek Township, in Harrison County, Ohio, as shown on Exhibit C.

Ascent Resources - Utica, LLC Sadler W SHC HR Unit Order Page 4 of 8

## Exhibit A Unleased Mineral Owners

| Tract  | Lease ID   | Unleased Mineral Owner                  | Leased    | <b>Decimal Interest</b> | Surface Acres | Tract         | Tax Map        | Tract Surface Use | Township    | County   | Address         | City    | State   | Zip     |
|--------|------------|-----------------------------------------|-----------|-------------------------|---------------|---------------|----------------|-------------------|-------------|----------|-----------------|---------|---------|---------|
| Number | Number     |                                         | Yes or No | in Tract                | in Unit       | Participation | Parcel ID      |                   |             |          |                 |         |         |         |
|        | (optional) |                                         |           |                         |               | in Unit       |                |                   |             |          |                 |         |         |         |
| 4a     | UNLEASED   | Chad R. Ramsey                          | No        | 0.055556                | 0.1023        | 0.016905%     | 26-0000140.000 | Agricultural      | Short Creek | Harrison | 195 Cooper Lane | Toronto | OH      | 43964   |
| 4a     | UNLEASED   | Unknown Heirs of Craig Warren, deceased | No        | 0.500000                | 0.9205        | 0.152145%     | 26-0000140.000 | Agricultural      | Short Creek | Harrison | Unknown         | Unknown | Unknown | Unknown |
| 7a     | UNLEASED   | Unknown Heirs of Craig Warren, deceased | No        | 0.500000                | 2.8895        | 0.477593%     | 26-0000168.001 | Agricultural      | Short Creek | Harrison | Unknown         | Unknown | Unknown | Unknown |
| 8      | UNLEASED   | Unknown Heirs of Craig Warren, deceased | No        | 0.500000                | 59.7180       | 9.870532%     | 26-0000168.000 | Agricultural      | Short Creek | Harrison | Unknown         | Unknown | Unknown | Unknown |
|        |            |                                         |           | Total Unit Acres:       | 605.0130      | 10.517175%    |                |                   |             |          |                 |         |         |         |