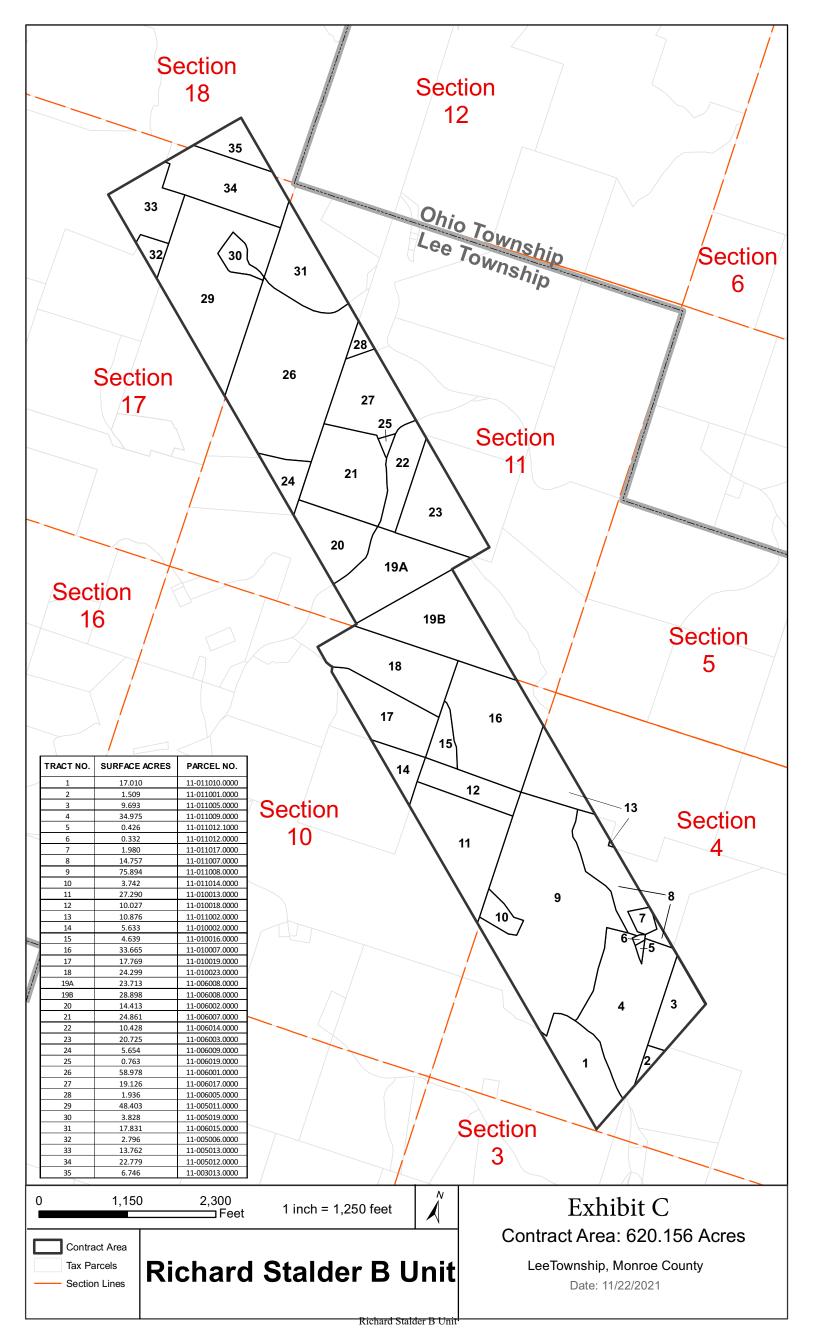

#### **Plan for Unit Operations**

1) The unit area is comprised of the tracts totaling 620.156 acres in Lee Township, in Monroe County, Ohio, as shown on Exhibit C.

- SWN proposes to drill one well in the Richard Stalder B Unit for the purpose of recovering oil and gas. SWN shall drill at least one well to total measured depth as specified in the application in the unit area within 12 months from the date of approval of this Order as prescribed in Paragraph 10 of this order. If SWN fails to drill at least one well to total measured depth as specified in the application in the unit area within 12 months from the date of approval of this Order as prescribed in Paragraph 10 of this order, the Chief may revoke this order. In order to achieve the stated goal of substantially increasing the ultimate recovery of oil and gas from the Utica shale and Point Pleasant Formation within the unit area, SWN shall produce from one well no later than two years after the date of approval of this order. If SWN fails to drill, complete, and produce at least one well in the unit area, the Chief may amend or revoke this order. Any additional wells permitted by the Chief for the Utica shale and Point Pleasant Formation in the unit area are subject to this order.
- 3) Evidence introduced by SWN at the Richard Stalder B Unit hearing establishes that the Utica shale and Point Pleasant Formation uniformly underlies the unit area. Therefore, the allocated share of production to each tract shall be equal to that tract's unit participation.
- 4) Except as provided in Paragraph 9(d) of this order, all charges and credits made for investments in wells, tanks, pumps, machinery, materials, and equipment contributed to the Richard Stalder B unit operations shall be allocated among the working interest owners of each tract based on the unit participation. The proportionate share of the expenses attributable to tracts of the unleased mineral owners shall be allocated to SWN and the working interest owners.
- All unit operation expenses, including capital investment, shall be charged to, and paid by, SWN and working interest owners in amounts based on the unit participation plus their proportionate share of the expenses attributable to the tracts of unleased mineral owners. All unit operation expenses concerning wells and operating equipment shall be just and reasonable.
- If necessary, SWN and the consenting working interest owners shall carry, or otherwise finance, any non-consenting working interest owners who are unable to meet their financial obligations in connection with the unit operations. SWN and all other consenting working interest owners' reasonable interest charge for carrying or financing the non-consenting working interest owners shall be determined by the terms of SWN's Unit Agreement and Model Form Operating Agreement for the Richard Stalder B Unit. Once a specific cost is charged to the initial well, that same cost cannot be charged to subsequent wells in the unit area.
- 7) SWN shall supervise and conduct all unit operations. Each working interest owner shall have a voting interest equal to its Unit Participation. Approval of unit operations shall be subject to the terms of SWN's Unit Agreement and Model Form Operating Agreement for the Richard Stalder B Unit.

Total Unit Acres: 620.156

Acres: