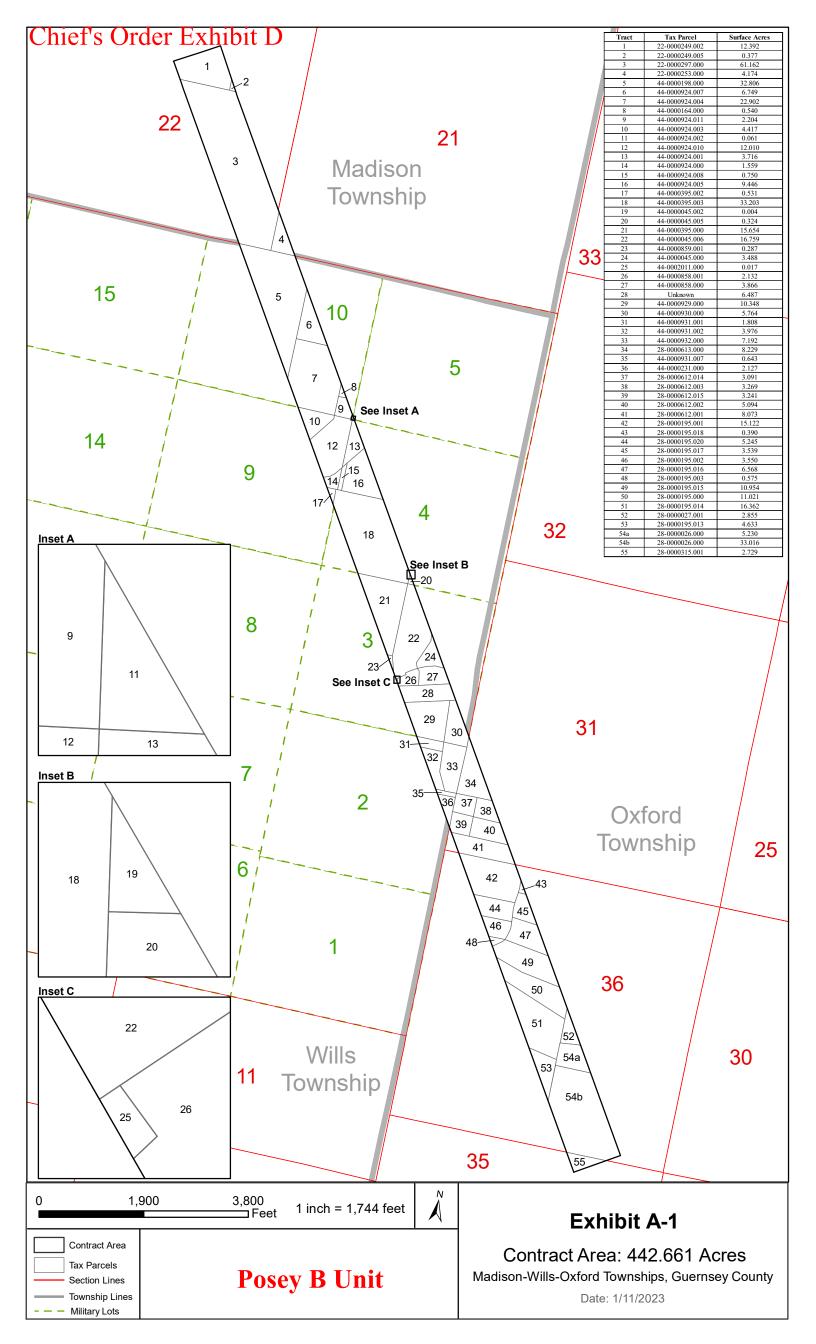

#### **Plan for Unit Operations**

1) The unit area is comprised of the tracts totaling 442.661 acres in Madison, Oxford, and Wills Townships, Guernsey County, Ohio, as shown on Exhibit D.

- 2) SWN proposes to drill one well in the Posey B Unit for the purpose of recovering oil and gas. SWN shall drill at least one well to total measured depth as specified in the application in the unit area within 12 months from the date of approval of this Order as prescribed in Paragraph 10 of this order. If SWN fails to drill at least one well to total measured depth as specified in the application in the unit area within 12 months from the date of approval of this Order as prescribed in Paragraph 10 of this order. If SWN fails to drill at least one well to total measured depth as specified in the application in the unit area within 12 months from the date of approval of this Order as prescribed in Paragraph 10 of this order, the Chief may revoke this order. In order to achieve the stated goal of substantially increasing the ultimate recovery of oil and gas from the Utica shale and Point Pleasant Formation within the unit area, SWN shall produce from one well no later than two years after the date of approval of this order. If SWN fails to drill, complete, and produce at least one well in the unit area, the Chief may amend or revoke this order. Any additional wells permitted by the Chief for the Utica shale and Point Pleasant Formation in the unit area are subject to this order.
- 3) Information from SWN for the Posey B Unit establishes that the Utica shale and Point Pleasant Formation uniformly underlies the unit area. Therefore, the allocated share of production to each tract shall be equal to that tract's unit participation.
- 4) Except as provided in Paragraph 9(d) of this order, all charges and credits made for investments in wells, tanks, pumps, machinery, materials, and equipment contributed to the Posey B unit operations shall be allocated among the working interest owners of each tract based on the unit participation. The proportionate share of the expenses attributable to tracts of the unleased mineral owners shall be allocated to SWN and the working interest owners.
- 5) All unit operation expenses, including capital investment, shall be charged to, and paid by, SWN and working interest owners in amounts based on the unit participation plus their proportionate share of the expenses attributable to the tracts of unleased mineral owners. All unit operation expenses concerning wells and operating equipment shall be just and reasonable.
- 6) If necessary, SWN and the consenting working interest owners shall carry, or otherwise finance, any non-consenting working interest owners who are unable to meet their financial obligations in connection with the unit operations. SWN and all other consenting working interest owners' reasonable interest charge for carrying or financing the non-consenting working interest owners shall be determined by the terms of SWN's Unit Agreement and Model Form Operating Agreement for the Posey B Unit. Once a specific cost is charged to the initial well, that same cost cannot be charged to subsequent wells in the unit area.
- 7) SWN shall supervise and conduct all unit operations. Each working interest owner shall have a voting interest equal to its Unit Participation. Approval of unit operations shall be subject to the terms of SWN's Unit Agreement and Model Form Operating Agreement for the Posey B Unit.

Enclosures: Exhibit A Exhibit B Exhibit C Exhibit D