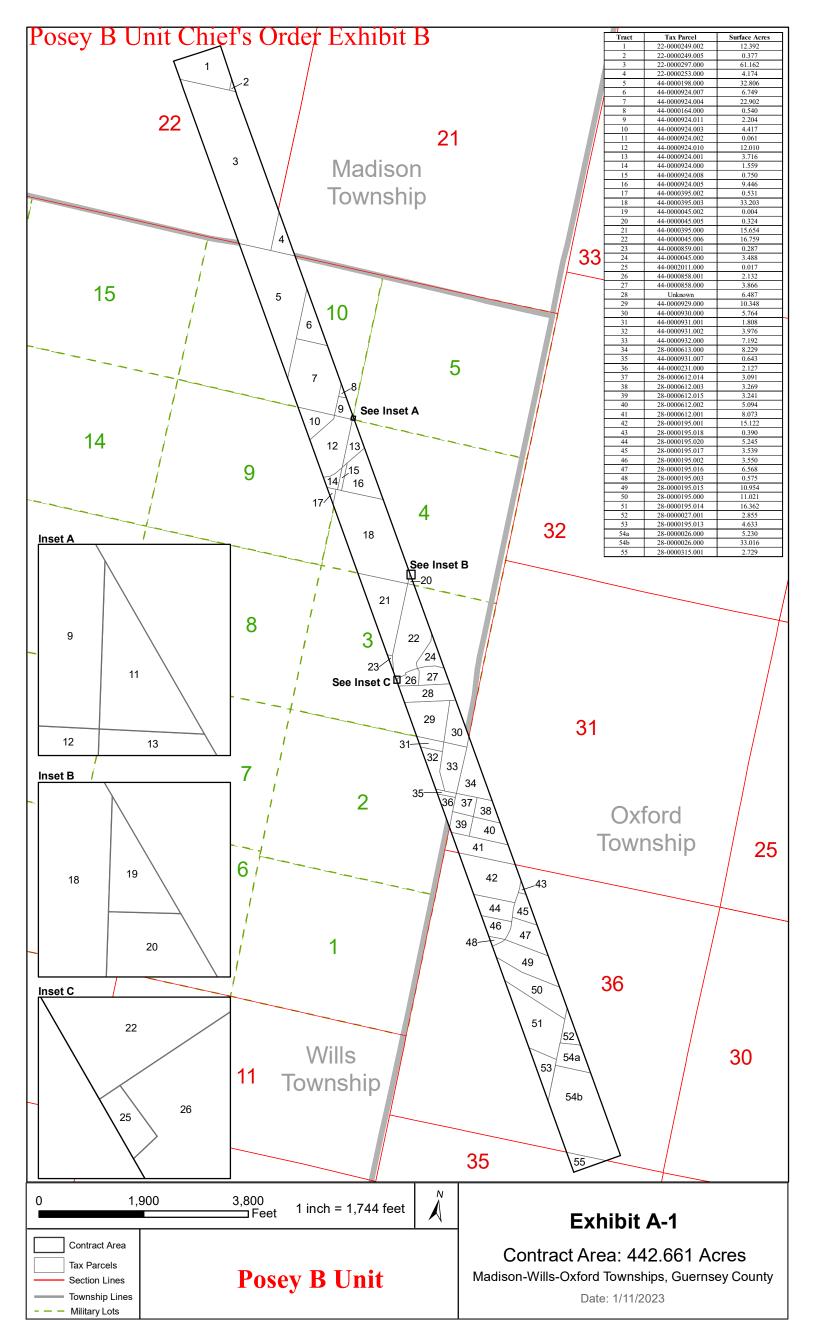

#### **Plan for Unit Operations**

1) The unit area is comprised of the tracts totaling 442.661 acres in Madison, Oxford, and Wills Townships, Guernsey County, Ohio, as shown on Exhibit B.

SWN Production (Ohio), LLC Posey B Unit Order Page 4 of 8

Enclosures: Exhibit A

Exhibit B