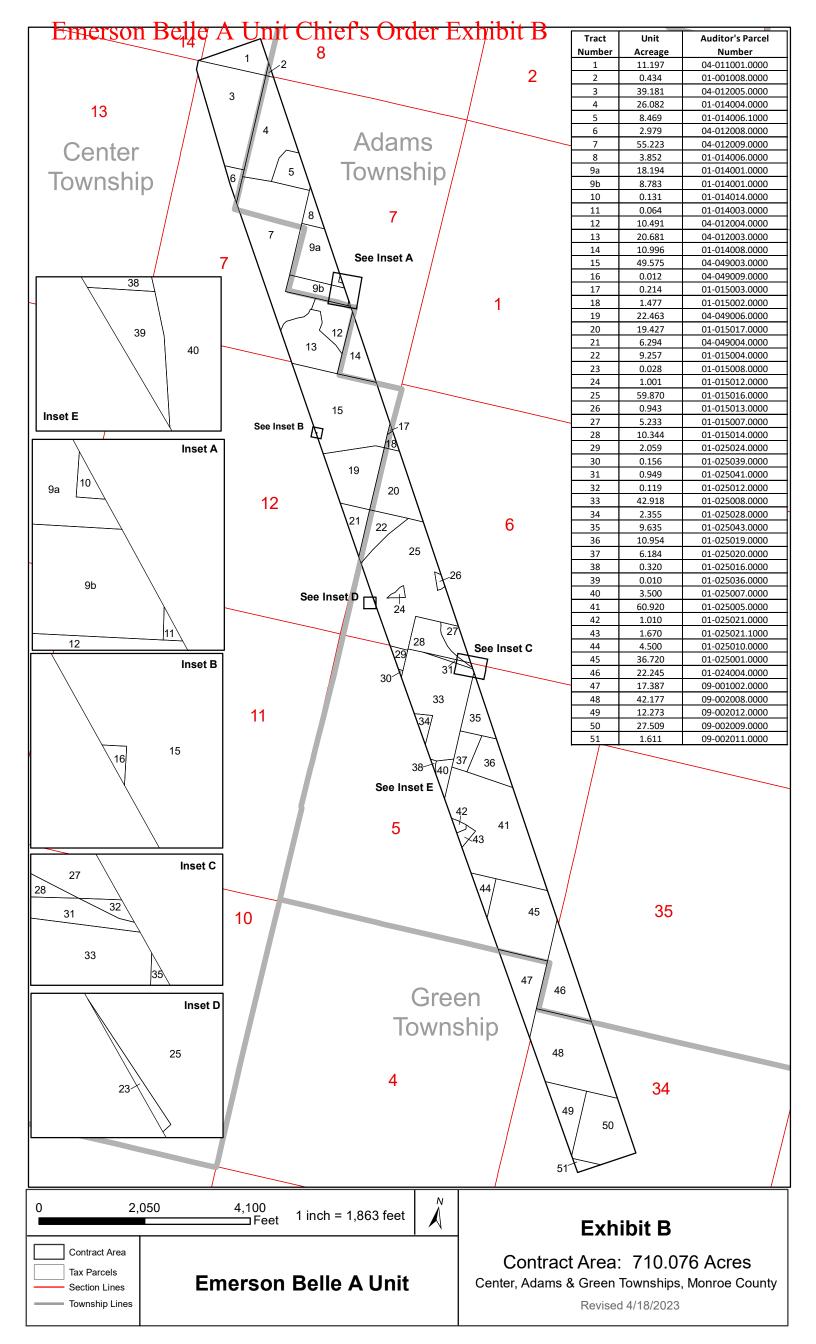

#### **Plan for Unit Operations**

1) The unit area is comprised of the tracts totaling 710.076 acres in Adams, Center, and Green Townships, Monroe County, Ohio, as shown on Exhibit B.

SWN Production (Ohio), LLC Emerson Belle A Unit Order Page 4 of 8

- 2) SWN proposes to drill one well in the Emerson Belle A Unit for the purpose of recovering oil and gas. SWN shall drill at least one well to total measured depth as specified in the application in the unit area within 12 months from the date of approval of this Order as prescribed in Paragraph 10 of this order. If SWN fails to drill at least one well to total measured depth as specified in the application in the unit area within 12 months from the unit area within 12 months from the date of approval of this Order as prescribed in Paragraph 10 of this Order as prescribed in Paragraph 10 of this Order as prescribed in Paragraph 10 of this order, the Chief may revoke this order. In order to achieve the stated goal of substantially increasing the ultimate recovery of oil and gas from the Utica shale and Point Pleasant Formation within the unit area, SWN shall produce from one well no later than two years after the date of approval of this order. If SWN fails to drill, complete, and produce at least one well in the unit area, the Chief may amend or revoke this order. Any additional wells permitted by the Chief for the Utica shale and Point Pleasant Formation with order.
- 3) Information from SWN for the Emerson Belle A Unit establishes that the Utica shale and Point Pleasant Formation uniformly underlies the unit area. Therefore, the allocated share of production to each tract shall be equal to that tract's unit participation.
- 4) Except as provided in Paragraph 9(d) of this order, all charges and credits made for investments in wells, tanks, pumps, machinery, materials, and equipment contributed to the Emerson Belle A unit operations shall be allocated among the working interest owners of each tract based on the unit participation. The proportionate share of the expenses attributable to tracts of the unleased mineral owners shall be allocated to SWN and the working interest owners.
- 5) All unit operation expenses, including capital investment, shall be charged to, and paid by, SWN and working interest owners in amounts based on the unit participation plus their proportionate share of the expenses attributable to the tracts of unleased mineral owners. All unit operation expenses concerning wells and operating equipment shall be just and reasonable.
- 6) If necessary, SWN and the consenting working interest owners shall carry, or otherwise finance, any non-consenting working interest owners who are unable to meet their financial obligations in connection with the unit operations. SWN and all other consenting working interest owners' reasonable interest charge for carrying or financing the non-consenting working interest owners shall be determined by the terms of SWN's Unit Agreement and Model Form Operating Agreement for the Emerson Belle A Unit. Once a specific cost is charged to the initial well, that same cost cannot be charged to subsequent wells in the unit area.
- 7) SWN shall supervise and conduct all unit operations. Each working interest owner shall have a voting interest equal to its Unit Participation. Approval of unit operations shall be subject to the terms of SWN's Unit Agreement and Model Form Operating Agreement for the Emerson Belle A Unit.