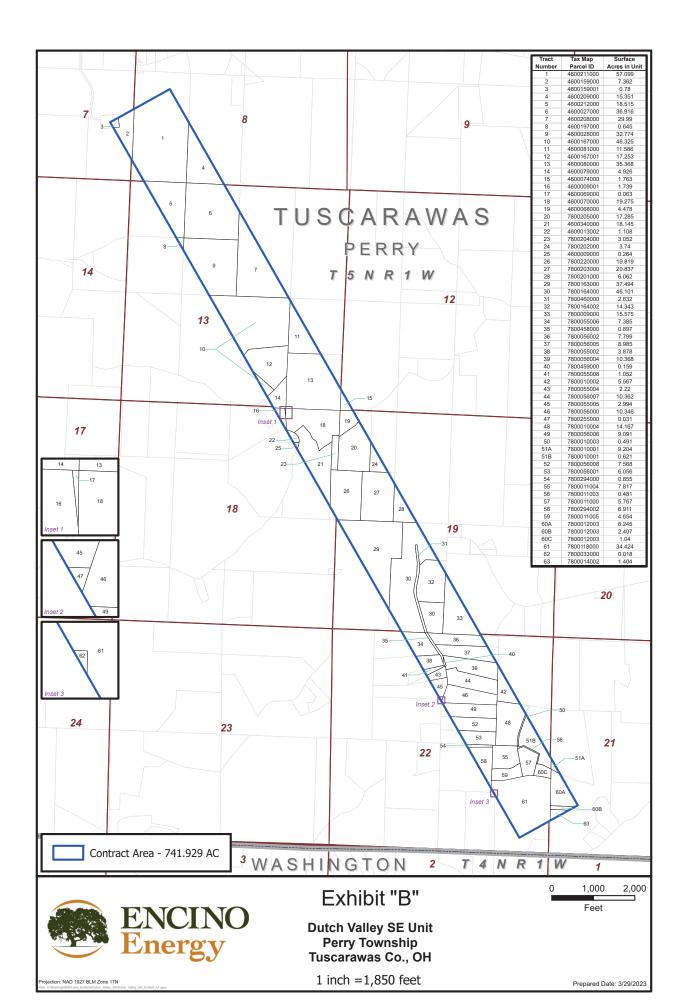

### **Plan for Unit Operations**

- 1) The unit area is comprised of the tracts totaling 741.929 acres located in Perry Township, Tuscarawas County, Ohio as shown in Exhibit B.
- 2) EAP proposes to drill two wells in the Dutch Valley SE Unit for the purpose of recovering oil and gas. EAP shall drill at least one well to total measured depth as specified in the application in the unit area within 12 months from the date of approval of this Order as prescribed in Paragraph 10 of this order. If EAP fails to drill at least one well to total

Enclosures: Exhibit A Exhibit B