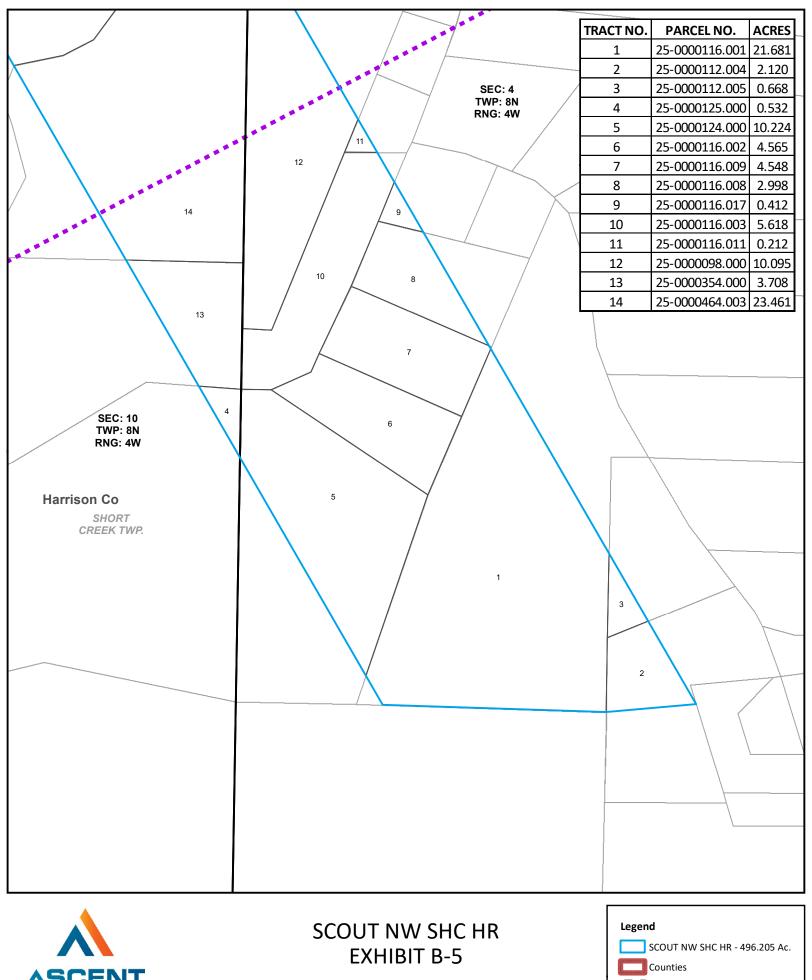

#### **Plan for Unit Operations**

- 1) The unit area is comprised of the tracts totaling 496.205 acres in Short Creek Township, Harrison County, Ohio as shown on Exhibit B.
- 2) Ascent proposes to drill one well in the Scout NW SCH HR Unit for the purpose of recovering oil and gas. Ascent shall drill at least one well to total measured depth as specified in the application in the unit area within 12 months from the date of approval of

- 3) Information from Ascent for the Scout NW SCH HR Unit establishes that the Utica shale and Point Pleasant Formation uniformly underlies the unit area. Therefore, the allocated share of production to each tract shall be equal to that tract's unit participation.
- 4) Except as provided in Paragraph 9(d) of this order, all charges and credits made for investments in wells, tanks, pumps, machinery, materials, and equipment contributed to the Scout NW SCH HR unit operations shall be allocated among the working interest owners of each tract based on the unit participation. The proportionate share of the expenses attributable to tracts of the unleased mineral owners shall be allocated to Ascent and the working interest owners.
- All unit operation expenses, including capital investment, shall be charged to, and paid by, Ascent and working interest owners in amounts based on the unit participation plus their proportionate share of the expenses attributable to the tracts of unleased mineral owners. All unit operation expenses concerning wells and operating equipment shall be just and reasonable.
- If necessary, Ascent and the consenting working interest owners shall carry, or otherwise finance, any non-consenting working interest owners who are unable to meet their financial obligations in connection with the unit operations. Ascent and all other consenting working interest owners' reasonable interest charge for carrying or financing the non-consenting working interest owners shall be determined by the terms of Ascent's Unit Agreement and Model Form Operating Agreement for the Scout NW SCH HR Unit. Once a specific cost is charged to the initial well, that same cost cannot be charged to subsequent wells in the unit area.
- Ascent shall supervise and conduct all unit operations. Each working interest owner shall have a voting interest equal to its Unit Participation. Approval of unit operations shall be subject to the terms of Ascent's Unit Agreement and Model Form Operating Agreement for the Scout NW SCH HR Unit.