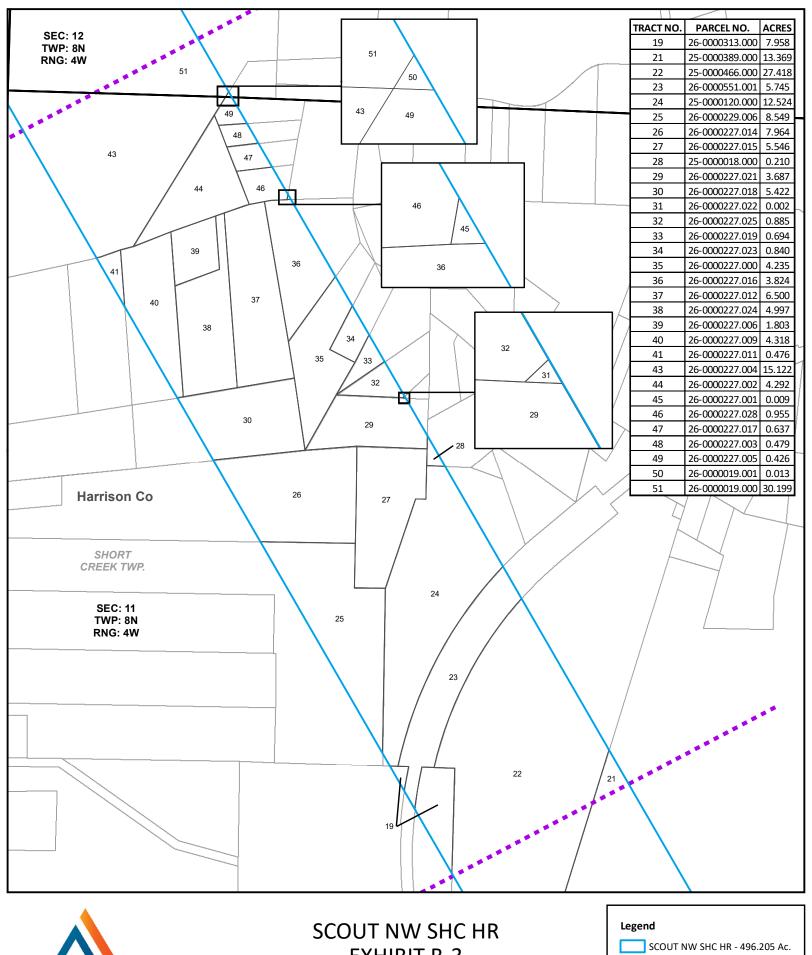

#### **Plan for Unit Operations**

- 1) The unit area is comprised of the tracts totaling 496.205 acres in Short Creek Township, Harrison County, Ohio as shown on Exhibit B.
- 2) Ascent proposes to drill one well in the Scout NW SCH HR Unit for the purpose of recovering oil and gas. Ascent shall drill at least one well to total measured depth as specified in the application in the unit area within 12 months from the date of approval of

## Scout NW SHC HR Unit Chief's Order Exhibit A

|                 | Exhibit A All Mineral Owners in the Proposed Scout NW SHC HR Unit. |                                                                                                                                                 |                     |                                 |                                   |                                         |                                |                            |                      |                                        |                                       |                                                 |                                                       |                                                               |                                                            |                                                            |                            |          |                |         |
|-----------------|--------------------------------------------------------------------|-------------------------------------------------------------------------------------------------------------------------------------------------|---------------------|---------------------------------|-----------------------------------|-----------------------------------------|--------------------------------|----------------------------|----------------------|----------------------------------------|---------------------------------------|-------------------------------------------------|-------------------------------------------------------|---------------------------------------------------------------|------------------------------------------------------------|------------------------------------------------------------|----------------------------|----------|----------------|---------|
| Tract<br>Number | Lease ID Number<br>(Optional)                                      | Mineral Owner                                                                                                                                   | Leased<br>Yes or No | Decimal<br>Interest in<br>Tract | Surface<br>Acres in<br>Unit (Net) | Tract<br>Participation in<br>Unit (Net) | Tax Map<br>Parcel ID           | Township                   | County               | Consenting Working Interest Percentage | Applicant Working Interest Percentage | EAP Ohio, LLC<br>Working Interest<br>Percentage | Burj Energy,<br>LLC Working<br>Interest<br>Percentage | Gulfport<br>Appalachia, LLC<br>Working Interest<br>Percentage | Barlow Projects,<br>Inc. Working<br>Interest<br>Percentage | Address                                                    | City                       | State    | Zip            | Changes |
| 1               | UTC008409000                                                       | MidWestOne Bank, Successor Trustee of the Martin D. Sokoll<br>Revocable Trust dated August 27, 2007                                             | Yes                 | 1.000                           | 21.681                            | 4.3694%                                 | 25-0000116001                  | Short Creek                | Harrison             | 4.3694%                                | 4.3694%                               | 0.0000%                                         | 0.0000%                                               | 0.0000%                                                       | 0.0000%                                                    | P.O. Box 1700                                              | Iowa City                  | IA       | 52244          | None.   |
| 2               | UTC008409000                                                       | MidWestOne Bank, Successor Trustee of the Martin D. Sokoll<br>Revocable Trust dated August 27, 2007                                             | Yes                 | 1.000                           | 2.120                             | 0.4272%                                 | 25-0000112004                  | Short Creek                | Harrison             | 0.4272%                                | 0.4272%                               | 0.0000%                                         | 0.0000%                                               | 0.0000%                                                       | 0.0000%                                                    | P.O. Box 1700                                              | Iowa City                  | IA       | 52244          | None.   |
| 3               | UTC012210000                                                       | Rodney L. Shields                                                                                                                               | Yes                 | 1.000                           | 0.668                             | 0.1346%                                 | 25-0000112005                  | Short Creek                | Harrison             | 0.1346%                                | 0.1346%                               | 0.0000%                                         | 0.0000%                                               | 0.0000%                                                       | 0.0000%                                                    | 74550 Henderson Ridge Rd.                                  | Cadiz                      | OH       | 43907          | None.   |
| 4               | UTC020821000<br>UTC016001000                                       | Kristine R. Sokoll Michael Azallion                                                                                                             | Yes<br>Yes          | 0.500<br>0.250                  | 0.266                             | 0.0536%                                 | 25-0000125000<br>25-0000125000 | Short Creek<br>Short Creek | Harrison<br>Harrison | 0.0536%                                | 0.0536%<br>0.0268%                    | 0.0000%                                         | 0.0000%                                               | 0.0000%                                                       | 0.0000%                                                    | 49025 High Street Rd.<br>1640 Meadowville Rd.              | Cadiz<br>Pierson           | OH<br>FL | 43907<br>32180 | None.   |
| 4               | UTC015368000                                                       | MidWestOne Bank, Successor Trustee of the Martin D. Sokoll<br>Revocable Trust dated August 27, 2007                                             | Yes                 | 0.250                           | 0.133                             | 0.0268%                                 | 25-0000125000                  |                            | Harrison             | 0.0268%                                | 0.0268%                               | 0.0000%                                         | 0.0000%                                               | 0.0000%                                                       | 0.0000%                                                    | P.O. Box 1700                                              | Iowa City                  | IA       | 52244          | None.   |
| 5               | UTC020821000                                                       | Kristine R. Sokoll                                                                                                                              | Yes                 | 0.500                           | 5.112                             | 1.0302%                                 | 25-0000124000                  | Short Creek                | Harrison             | 1.0302%                                | 1.0302%                               | 0.0000%                                         | 0.0000%                                               | 0.0000%                                                       | 0.0000%                                                    | 49025 High Street Rd.                                      | Cadiz                      | OH       | 43907          | None.   |
| 5               | UTC016001000                                                       | Michael Azallion                                                                                                                                | Yes                 | 0.250                           | 2.556                             | 0.5151%                                 | 25-0000124000                  |                            | Harrison             | 0.5151%                                | 0.5151%                               | 0.0000%                                         | 0.0000%                                               | 0.0000%                                                       | 0.0000%                                                    | 1640 Meadowville Rd.                                       | Pierson                    | FL       | 32180          | None.   |
| 5               | UTC015368000                                                       | MidWestOne Bank, Successor Trustee of the Martin D. Sokoll<br>Revocable Trust dated August 27, 2007                                             | Yes                 | 0.250                           | 2.556                             | 0.5151%                                 | 25-0000124000                  | Short Creek                | Harrison             | 0.5151%                                | 0.5151%                               | 0.0000%                                         | 0.0000%                                               | 0.0000%                                                       | 0.0000%                                                    | P.O. Box 1700                                              | Iowa City                  | IA       | 52244          | None.   |
| 6               | UTC032256000                                                       | Tammy S. Boyle                                                                                                                                  | Yes                 | 1.000                           | 4.565                             | 0.9200%                                 | 25-0000116002                  | Short Creek                | Harrison             | 0.9200%                                | 0.9200%                               | 0.0000%                                         | 0.0000%                                               | 0.0000%                                                       | 0.0000%                                                    | 49075 High Street Rd.                                      | Cadiz                      | OH       | 43907<br>43909 | None.   |
| 7               | UTC013499000<br>UTC013498000                                       | Kathleen S. Ricchetti<br>Ricardo D. Ricchetti                                                                                                   | Yes<br>Yes          | 0.500<br>0.500                  | 2.274<br>2.274                    | 0.4583%                                 | 25-0000116009<br>25-0000116009 |                            | Harrison<br>Harrison | 0.4583%<br>0.4583%                     | 0.4583%<br>0.4583%                    | 0.0000%                                         | 0.0000%                                               | 0.0000%                                                       | 0.0000%                                                    | P.O. Box 94<br>86 Tomlinson Rd.                            | Blaine<br>Adena            | OH<br>OH | 43909          | None.   |
| 8               | UTC028755000                                                       | Jane Black                                                                                                                                      | Yes                 | 1.000                           | 2.998                             | 0.6042%                                 | 25-0000116009                  |                            | Harrison             | 0.6042%                                | 0.6042%                               | 0.0000%                                         | 0.0000%                                               | 0.0000%                                                       | 0.0000%                                                    | 1008 Ravina Dr.                                            | Chatham                    | IL       | 62629          | None.   |
| 9               | AUM                                                                | Ascent Utica Minerals, LLC ATTN: Mike McLaughlin                                                                                                | Yes                 | 1.000                           | 0.412                             | 0.0830%                                 | 25-0000116017                  | Short Creek                | Harrison             | 0.0830%                                | 0.0830%                               | 0.0000%                                         | 0.0000%                                               | 0.0000%                                                       | 0.0000%                                                    | 3501 NW 63rd St.                                           | Oklahoma City              | OK       | 73116          | None.   |
| 10              | UTC004324000                                                       | Douglas D. Faldowski & Penny L. Faldowski, husband & wife                                                                                       | Yes                 | 1.000                           | 5.618                             | 1.1322%                                 | 25-0000116003                  | Short Creek                | Harrison             | 1.1322%                                | 1.1322%                               | 0.0000%                                         | 0.0000%                                               | 0.0000%                                                       | 0.0000%                                                    | 49050 High Street Rd.                                      | Cadiz                      | OH       | 43907          | None.   |
| 11              | UTC032209000                                                       | Bounty Minerals, LLC<br>ATTN: Tracie R. Palmer                                                                                                  | Yes                 | 1.000                           | 0.212                             | 0.0427%                                 | 25-0000116011                  | Short Creek                | Harrison             | 0.0427%                                | 0.0427%                               | 0.0000%                                         | 0.0000%                                               | 0.0000%                                                       | 0.0000%                                                    | 777 Main St., Ste. 3400                                    | Fort Worth                 | TX       | 76102          | None.   |
| 12              | UTC032504000                                                       | Capstone Holding Company<br>ATTN: Danny E. Taylor                                                                                               | Yes                 | 1.000                           | 10.095                            | 2.0344%                                 | 25-0000098000                  | Short Creek                | Harrison             | 2.0344%                                | 2.0344%                               | 0.0000%                                         | 0.0000%                                               | 0.0000%                                                       | 0.0000%                                                    | P.O. Box 115                                               | Bannock                    | OH       | 43972-0115     | None.   |
| 13              | AUM                                                                | Ascent Utica Minerals, LLC<br>ATTN: Mike McLaughlin                                                                                             | Yes                 | 1.000                           | 3.708                             | 0.7473%                                 | 25-0000354000                  | Short Creek                | Harrison             | 0.7473%                                | 0.7473%                               | 0.0000%                                         | 0.0000%                                               | 0.0000%                                                       | 0.0000%                                                    | 3501 NW 63rd St.                                           | Oklahoma City              | OK       | 73116          | None.   |
| 14              | UTC016912000                                                       | Chester D. Rinkes & Christine Rinkes, husband & wife                                                                                            | Yes                 | 0.333                           | 7.820                             | 1.5760%<br>1.5760%                      | 25-0000464003                  | Short Creek                | Harrison             | 1.5760%                                | 1.5760%                               | 0.0000%                                         | 0.0000%                                               | 0.0000%                                                       | 0.0000%                                                    | P.O. Box 123                                               | Harrisville                | OH       | 43974          | None.   |
| 14<br>14        | UTC016912000<br>UTC016912000                                       | David R. Rinkes, Sr. & Teresa A. Rinkes, husband & wife<br>Elizabeth J. Uscio & Rande Uscio, wife & husband                                     | Yes<br>Yes          | 0.333                           | 7.820<br>7.820                    | 1.5760%                                 | 25-0000464003<br>25-0000464003 | Short Creek<br>Short Creek | Harrison<br>Harrison | 1.5760%                                | 1.5760%                               | 0.0000%                                         | 0.0000%                                               | 0.0000%                                                       | 0.0000%                                                    | 49475 High Street Rd.<br>48061 Stumptown Rd.               | Cadiz<br>Cadiz             | OH<br>OH | 43907<br>43907 | None.   |
| 15              | UTC016912000                                                       | Barbara Blazeski & Robert Blazeski,                                                                                                             | Yes                 | 0.333                           | 6.711                             | 1.3525%                                 | 25-0000464002                  | Short Creek                | Harrison             | 1.3525%                                | 1.3525%                               | 0.0000%                                         | 0.0000%                                               | 0.0000%                                                       | 0.0000%                                                    | 74155 Henderson Ridge Rd.                                  | Cadiz                      | OH       | 43907          | None.   |
|                 |                                                                    | wife & husband                                                                                                                                  |                     |                                 |                                   |                                         |                                |                            |                      |                                        |                                       |                                                 |                                                       |                                                               |                                                            |                                                            | ļ                          |          |                |         |
| 15<br>15        | UTC016912000<br>UTC016912000                                       | Joshua L. Rinkes Zachary Rinkes & Kathleen Rinkes,                                                                                              | Yes<br>Yes          | 0.333                           | 6.711<br>6.711                    | 1.3525%<br>1.3525%                      | 25-0000464002<br>25-0000464002 | Short Creek<br>Short Creek | Harrison<br>Harrison | 1.3525%<br>1.3525%                     | 1.3525%<br>1.3525%                    | 0.0000%<br>0.0000%                              | 0.0000%<br>0.0000%                                    | 0.0000%<br>0.0000%                                            | 0.0000%<br>0.0000%                                         | 49540 High Street Rd.<br>1941 Atlantic Ave.                | Cadiz<br>Sandusky          | OH       | 43907<br>44870 | None.   |
| 16              | UTC030880000                                                       | husband & wife  Kassandra L. Cattran f.k.a. Kassandra L. Wojchowski                                                                             | Yes                 | 1.000                           | 0.266                             | 0.0536%                                 | 25-0000464000                  | Short Creek                | Harrison             | 0.0536%                                | 0.0536%                               | 0.0000%                                         | 0.0000%                                               | 0.0000%                                                       | 0.0000%                                                    | 69755 Crestview Ln.                                        | St. Clairsville            | OH       | 43950          | None.   |
| 17              | UTC014913000                                                       | Joshua L. Rinkes                                                                                                                                | Yes                 | 1.000                           | 21.557                            | 4.3444%                                 | 25-0000464001                  | Short Creek                | Harrison             | 4.3444%                                | 4.3444%                               | 0.0000%                                         | 0.0000%                                               | 0.0000%                                                       | 0.0000%                                                    | 49540 High Street Rd.                                      | Cadiz                      | OH       | 43907          | None.   |
| 18              | UNLEASED                                                           | William W. Sikora & Christine B. Sikora, husband & wife                                                                                         | No                  | 1.000                           | 1.339                             | 0.2698%                                 | 26-0000312000                  | Short Creek                | Harrison             | 0.0000%                                | 0.0000%                               | 0.0000%                                         | 0.0000%                                               | 0.0000%                                                       | 0.0000%                                                    | 46545 Bursley Rd.                                          | Wellington                 | OH       | 44090          | None.   |
| 19<br>20        | UNLEASED<br>BARLOW                                                 | William W. Sikora & Christine B. Sikora, husband & wife Daniel Wayne Lukich & Judy McClain Lukich, Trustees of The                              | No<br>Yes           | 1.000<br>0.667                  | 7.958<br>7.467                    | 1.6038%<br>1.5048%                      | 26-0000313000<br>25-0000064002 | Short Creek<br>Short Creek | Harrison<br>Harrison | 0.0000%<br>1.5048%                     | 0.0000%<br>0.0000%                    | 0.0000%<br>0.0000%                              | 0.0000%<br>0.0000%                                    | 0.0000%<br>0.0000%                                            | 0.0000%<br>1.5048%                                         | 46545 Bursley Rd.<br>100 Cascades                          | Wellington<br>Williamsburg | OH<br>VA | 44090<br>23188 | None.   |
| 20              | BARLOW                                                             | Lukich Revocable Living Trust, Dated May 28, 2015 Gateway Royalty V, LLC                                                                        | Yes                 | 0.333                           | 3.733                             | 0.7524%                                 | 25-0000064002                  | Short Creek                | Harrison             | 0.7524%                                | 0.0000%                               | 0.0000%                                         | 0.0000%                                               | 0.0000%                                                       | 0.7524%                                                    | P.O. Box 637                                               | Carrollton                 | ОН       | 44615          | None.   |
| 21              | GPOR                                                               | ATTN: Chris Oldham<br>William W. Sikora & Christine B. Sikora, husband & wife                                                                   | Yes                 | 1.000                           | 13.369                            | 2.6942%                                 | 25-0000389000                  | Short Creek                | Harrison             | 0.0000%                                | 0.0000%                               | 0.0000%                                         | 0.0000%                                               | 2.6942%                                                       | 0.0000%                                                    | 46545 Bursley Rd.                                          | Wellington                 | ОН       | 44090          | None.   |
| 22              | AUM                                                                | Ascent Utica Minerals, LLC<br>ATTN: Mike McLaughlin                                                                                             | Yes                 | 1.000                           | 27.418                            | 5.5255%                                 | 25-0000466000                  | Short Creek                | Harrison             | 5.5255%                                | 5.5255%                               | 0.0000%                                         | 0.0000%                                               | 0.0000%                                                       | 0.0000%                                                    | 3501 NW 63rd St.                                           | Oklahoma City              | OK       | 73116          | None.   |
| 23              | UTC025294000                                                       | Wheeling & Lake Erie Railway Company<br>ATTN: Larry R. Parsons                                                                                  | Yes                 | 1.000                           | 5.745                             | 1.1578%                                 | 26-0000551001                  | Short Creek                | Harrison             | 1.1578%                                | 1.1578%                               | 0.0000%                                         | 0.0000%                                               | 0.0000%                                                       | 0.0000%                                                    | 100 East First St.                                         | Brewster                   | OH       | 44613          | None.   |
| 24              | UTC007455000                                                       | Joseph Robert Smallwood & Corleen Janell Smallwood, Trustees<br>of the Joseph Robert & Corleen Janell Smallwood Trust, dated<br>January 6, 2007 | Yes                 | 1.000                           | 12.524                            | 2.5240%                                 | 25-0000120000                  | Short Creek                | Harrison             | 2.5240%                                | 2.5240%                               | 0.0000%                                         | 0.0000%                                               | 0.0000%                                                       | 0.0000%                                                    | 48605 Cadiz-Harrisville Rd.                                | Cadiz                      | ОН       | 43907          | None.   |
| 25              | UTC017495000                                                       | William J. Marks                                                                                                                                | Yes                 | 1.000                           | 8.549                             | 1.7229%                                 | 26-0000229006                  | Short Creek                | Harrison             | 1.7229%                                | 1.7229%                               | 0.0000%                                         | 0.0000%                                               | 0.0000%                                                       | 0.0000%                                                    | 75701 Sixteen Rd.                                          | Cadiz                      | ОН       | 43907          | None.   |
| 26              | UTC017495000                                                       | William J. Marks                                                                                                                                | Yes                 | 1.000                           | 7.964                             | 1.6050%                                 | 26-0000227014                  |                            |                      | 1.6050%                                | 1.6050%                               | 0.0000%                                         | 0.0000%                                               | 0.0000%                                                       | 0.0000%                                                    | 75701 Sixteen Rd.                                          | Cadiz                      | OH       | 43907          | None.   |
| 27              | UTC007455000                                                       | Joseph Robert Smallwood & Corleen Janell Smallwood, Trustees of the Joseph Robert & Corleen Janell Smallwood Trust, dated                       | Yes                 | 1.000                           | 5.546                             | 1.1177%                                 | 26-0000227015                  | Short Creek                | Harrison             | 1.1177%                                | 1.1177%                               | 0.0000%                                         | 0.0000%                                               | 0.0000%                                                       | 0.0000%                                                    | 48605 Cadiz-Harrisville Rd.                                | Cadiz                      | OH       | 43907          | None.   |
| 28              | UTC028804001                                                       | January 6, 2007  Gerald J. Dombroski & Linda A. Dombroski, husband & wife                                                                       | Yes                 | 1.000                           | 0.210                             | 0.0423%                                 | 25-0000018000                  | Short Creek                | Harrison             | 0.0423%                                | 0.0423%                               | 0.0000%                                         | 0.0000%                                               | 0.0000%                                                       | 0.0000%                                                    | 48585 Cadiz-Harrisville Rd.                                | Cadiz                      | OH       | 43907          | None.   |
| 29              | UTC028804001                                                       | Gerald J. Dombroski & Linda A. Dombroski, husband & wife                                                                                        | Yes                 | 1.000                           | 3.687                             | 0.7430%                                 | 26-0000227021                  |                            |                      | 0.7430%                                | 0.7430%                               | 0.0000%                                         | 0.0000%                                               | 0.0000%                                                       | 0.0000%                                                    | 48585 Cadiz-Harrisville Rd.                                | Cadiz                      | OH       | 43907          | None.   |
| 30              | UTC006799000                                                       | Rande L. Uscio & Elizabeth J. Uscio, husband & wife                                                                                             | Yes                 | 1.000                           | 5.422                             | 1.0927%                                 | 26-0000227018                  | Short Creek                | Harrison             | 1.0927%                                | 1.0927%                               | 0.0000%                                         | 0.0000%                                               | 0.0000%                                                       | 0.0000%                                                    | 48061 Stumptown Rd.                                        | Cadiz                      | OH       | 43907          | None.   |
| 31              | UTC028804001                                                       | Gerald J. Dombroski & Linda A. Dombroski, husband & wife                                                                                        | Yes                 | 1.000                           | 0.002                             | 0.0004%                                 | 26-0000227022                  | Short Creek                |                      | 0.0004%                                | 0.0004%                               | 0.0000%                                         | 0.0000%                                               | 0.0000%                                                       | 0.0000%                                                    | 48585 Cadiz-Harrisville Rd.                                | Cadiz                      | OH       | 43907          | None.   |
| 32              | UTC028804001                                                       | Linda A. Dombroski                                                                                                                              | Yes                 | 0.500                           | 0.443                             | 0.0892%                                 |                                | Short Creek                |                      | 0.0892%                                | 0.0892%                               | 0.0000%                                         | 0.0000%                                               | 0.0000%                                                       | 0.0000%                                                    | 48585 Cadiz-Harrisville Rd.                                | Cadiz                      | OH       | 43907<br>43907 | None.   |
| 32              | UTC028803001<br>UTC030004000                                       | Michael J. Dombroski Charles V. Boruta                                                                                                          | Yes<br>Yes          | 0.500                           | 0.443                             | 0.0892%                                 | 26-0000227025<br>26-0000227019 | Short Creek                | Harrison<br>Harrison | 0.0892%                                | 0.0892%                               | 0.0000%                                         | 0.0000%                                               | 0.0000%                                                       | 0.0000%                                                    | 48555 Cadiz-Harrisville Rd.<br>48547 Cadiz-Harrisville Rd. | Cadiz<br>Cadiz             | OH<br>OH | 43907          | None.   |
| 33              | UTC030004000                                                       | Kristie D. Boruta                                                                                                                               | Yes                 | 0.500                           | 0.347                             | 0.0699%                                 | 26-0000227019                  |                            |                      | 0.0699%                                | 0.0699%                               | 0.0000%                                         | 0.0000%                                               | 0.0000%                                                       | 0.0000%                                                    | 48547 Cadiz-Harrisville Rd.                                | Cadiz                      | OH       | 43907          | None.   |
| 34              | UTC030004000                                                       | Charles V. Boruta                                                                                                                               | Yes                 | 0.500                           | 0.420                             | 0.0846%                                 | 26-0000227023                  | Short Creek                | Harrison             | 0.0846%                                | 0.0846%                               | 0.0000%                                         | 0.0000%                                               | 0.0000%                                                       | 0.0000%                                                    | 48547 Cadiz-Harrisville Rd.                                | Cadiz                      | ОН       | 43907          | None.   |
| 34              | UTC030004000                                                       | Kristie D. Boruta                                                                                                                               | Yes                 | 0.500                           | 0.420                             | 0.0846%                                 | 26-0000227023                  |                            | Harrison             | 0.0846%                                | 0.0846%                               | 0.0000%                                         | 0.0000%                                               | 0.0000%                                                       | 0.0000%                                                    | 48547 Cadiz-Harrisville Rd.                                | Cadiz                      | OH       | 43907          | None.   |
| 35<br>36        | UTC030004000                                                       | Kristie D. Boruta                                                                                                                               | Yes                 | 1.000                           | 4.235                             | 0.8535%                                 | 26-0000227000                  |                            | Harrison             | 0.8535%<br>0.7706%                     | 0.8535%<br>0.7706%                    | 0.0000%                                         | 0.0000%                                               | 0.0000%                                                       | 0.0000%                                                    | 48547 Cadiz-Harrisville Rd.                                | Cadiz                      | OH       | 43907<br>43917 | None.   |
| 56              | UTC012429000                                                       | Kenneth J. Dundr & Carolyn J. Dundr, husband & wife                                                                                             | Yes                 | 1.000                           | 3.824                             | 0.7706%                                 | 26-0000227016                  | Snort Creek                | Harrison             | 0.7706%                                | 0.7/06%                               | 0.0000%                                         | 0.0000%                                               | 0.0000%                                                       | 0.0000%                                                    | 3335 State Rte. 150                                        | Dillonvale                 | OH       | 4591/          | None.   |