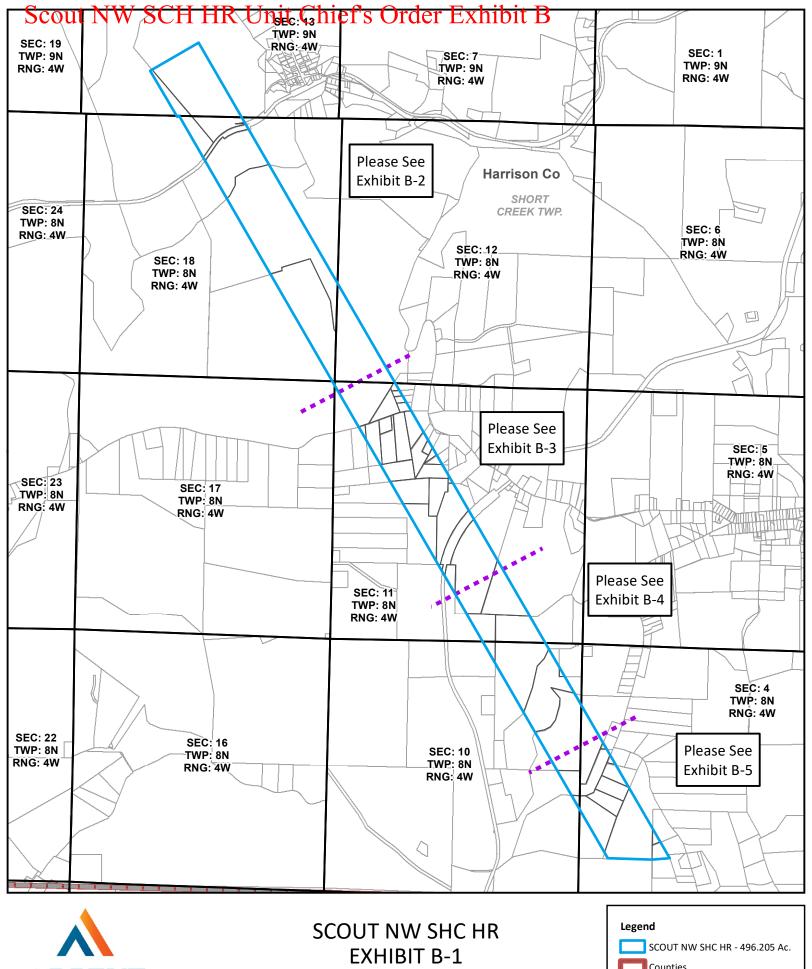

#### **Plan for Unit Operations**

- 1) The unit area is comprised of the tracts totaling 496.205 acres in Short Creek Township, Harrison County, Ohio as shown on Exhibit B.
- 2) Ascent proposes to drill one well in the Scout NW SCH HR Unit for the purpose of recovering oil and gas. Ascent shall drill at least one well to total measured depth as specified in the application in the unit area within 12 months from the date of approval of

Enclosures: Exhibit A

Exhibit B