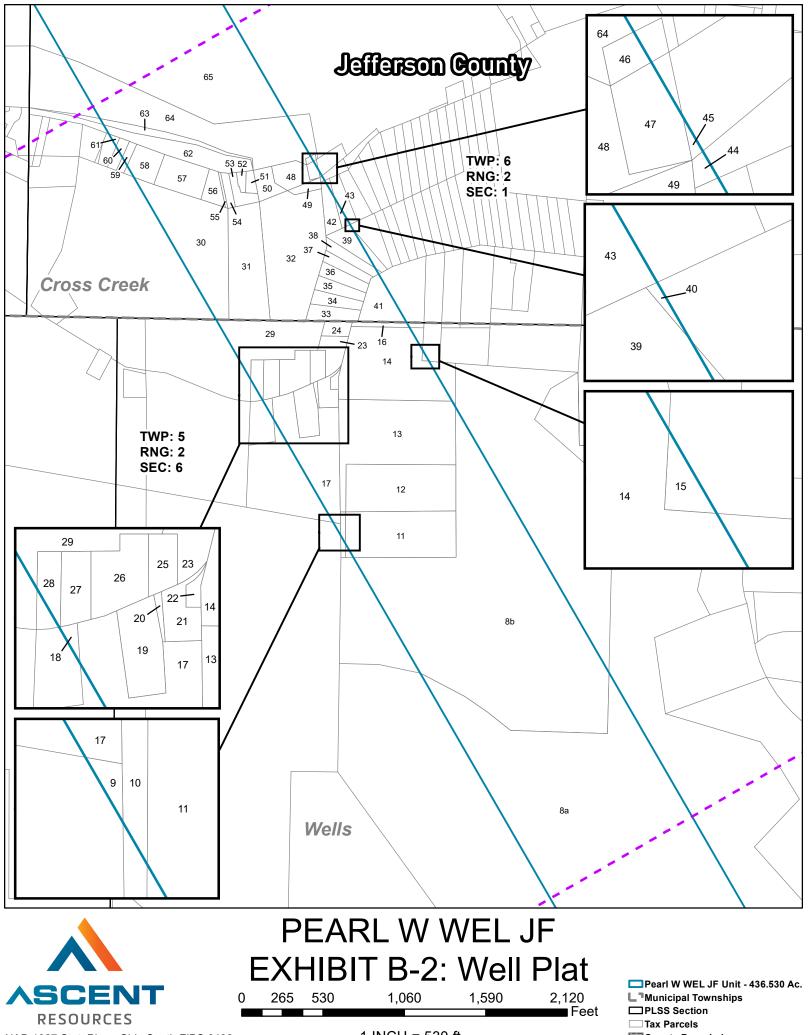

#### **Plan for Unit Operations**

- 1) The unit area is comprised of the tracts totaling 436.530 acres in Cross Creek and Wells Townships, Jefferson County, Ohio, as shown on Exhibit B.
- 2) Ascent proposes to drill one well in the Pearl W WEL JF Unit for the purpose of recovering oil and gas. Ascent shall drill at one well to total measured depth as specified in the application in the unit area within 12 months from the date of approval of this Order as prescribed in Paragraph 10 of this order. If Ascent fails to drill at least one well to total

Ascent Resources – Utica, LLC Pearl W WEL JF Unit Order Page 4 of 8

measured depth as specified in the application in the unit area within 12 months from the date of approval of this Order as prescribed in Paragraph 10 of this order, the Chief may revoke this order. In order to achieve the stated goal of substantially increasing the ultimate recovery of oil and gas from the Utica shale and Point Pleasant Formation within the unit area, Ascent shall produce from one well no later than two years after the date of approval of this order. If Ascent fails to drill, complete, and produce at least one well in the unit area, the Chief may amend or revoke this order. Any additional wells permitted by the Chief for the Utica shale and Point Pleasant Formation in the unit area are subject to this order.