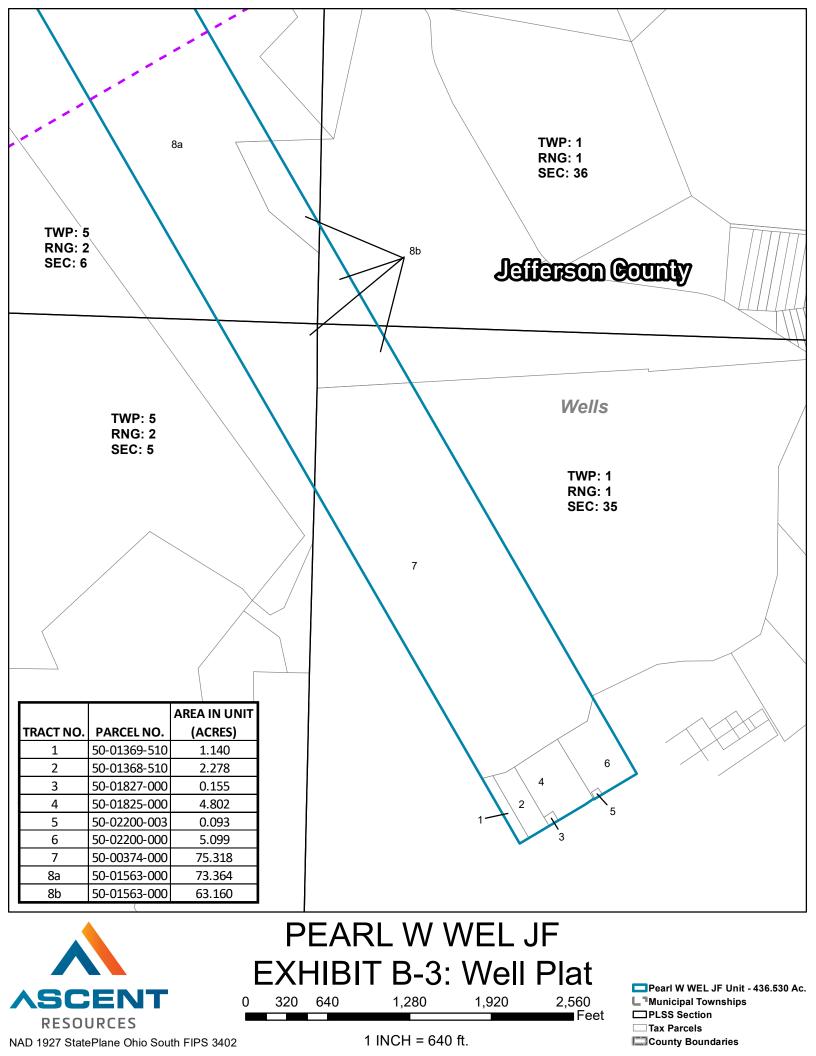

#### **Plan for Unit Operations**

- 1) The unit area is comprised of the tracts totaling 436.530 acres in Cross Creek and Wells Townships, Jefferson County, Ohio, as shown on Exhibit B.
- 2) Ascent proposes to drill one well in the Pearl W WEL JF Unit for the purpose of recovering oil and gas. Ascent shall drill at one well to total measured depth as specified in the application in the unit area within 12 months from the date of approval of this Order as prescribed in Paragraph 10 of this order. If Ascent fails to drill at least one well to total

Ascent Resources – Utica, LLC Pearl W WEL JF Unit Order Page 4 of 8

measured depth as specified in the application in the unit area within 12 months from the date of approval of this Order as prescribed in Paragraph 10 of this order, the Chief may revoke this order. In order to achieve the stated goal of substantially increasing the ultimate recovery of oil and gas from the Utica shale and Point Pleasant Formation within the unit area, Ascent shall produce from one well no later than two years after the date of approval of this order. If Ascent fails to drill, complete, and produce at least one well in the unit area, the Chief may amend or revoke this order. Any additional wells permitted by the Chief for the Utica shale and Point Pleasant Formation in the unit area are subject to this order.