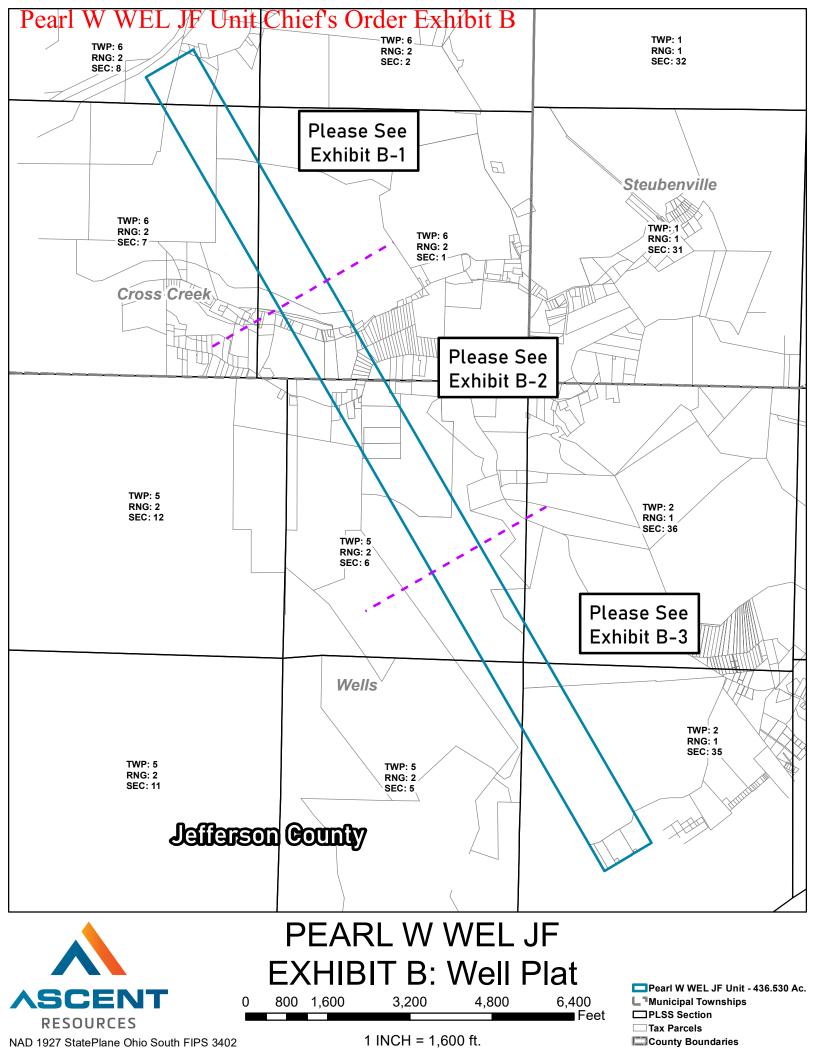

#### **Plan for Unit Operations**

- 1) The unit area is comprised of the tracts totaling 436.530 acres in Cross Creek and Wells Townships, Jefferson County, Ohio, as shown on Exhibit B.
- 2) Ascent proposes to drill one well in the Pearl W WEL JF Unit for the purpose of recovering oil and gas. Ascent shall drill at one well to total measured depth as specified in the application in the unit area within 12 months from the date of approval of this Order as prescribed in Paragraph 10 of this order. If Ascent fails to drill at least one well to total

Ascent Resources – Utica, LLC Pearl W WEL JF Unit Order Page 4 of 8

measured depth as specified in the application in the unit area within 12 months from the date of approval of this Order as prescribed in Paragraph 10 of this order, the Chief may revoke this order. In order to achieve the stated goal of substantially increasing the ultimate recovery of oil and gas from the Utica shale and Point Pleasant Formation within the unit area, Ascent shall produce from one well no later than two years after the date of approval of this order. If Ascent fails to drill, complete, and produce at least one well in the unit area, the Chief may amend or revoke this order. Any additional wells permitted by the Chief for the Utica shale and Point Pleasant Formation in the unit area are subject to this order.