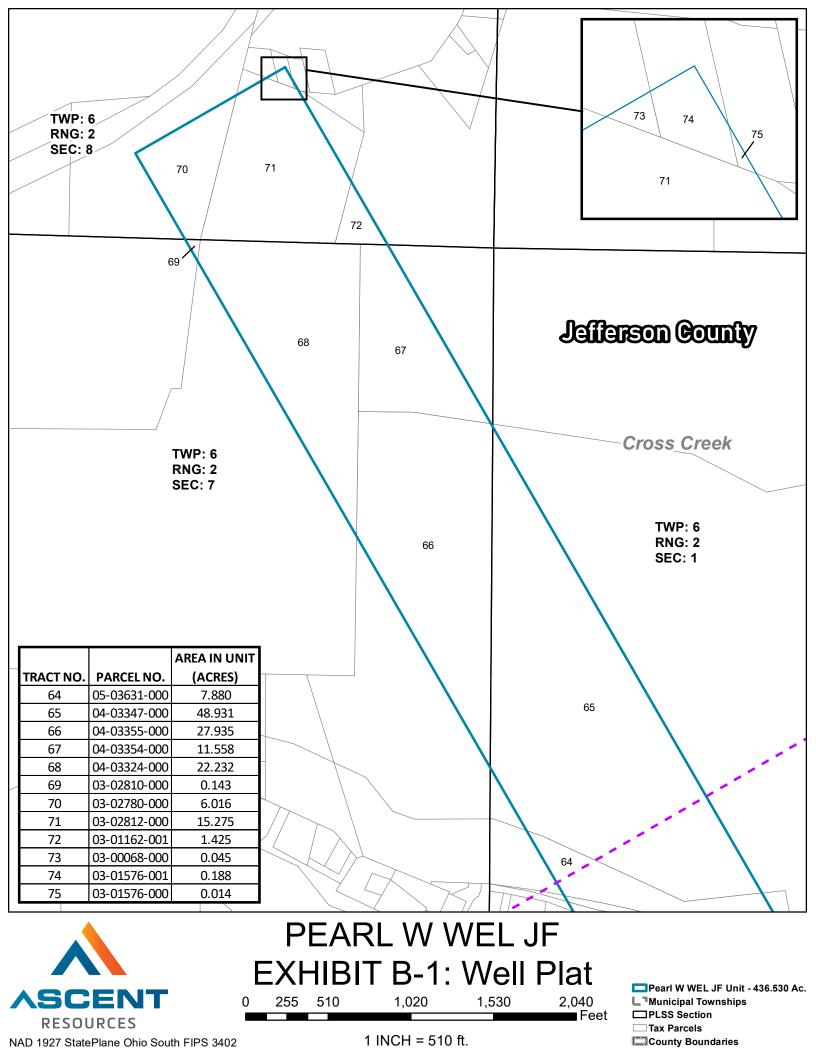

#### **Plan for Unit Operations**

- 1) The unit area is comprised of the tracts totaling 436.530 acres in Cross Creek and Wells Townships, Jefferson County, Ohio, as shown on Exhibit B.
- 2) Ascent proposes to drill one well in the Pearl W WEL JF Unit for the purpose of recovering oil and gas. Ascent shall drill at one well to total measured depth as specified in the application in the unit area within 12 months from the date of approval of this Order as prescribed in Paragraph 10 of this order. If Ascent fails to drill at least one well to total

Ascent Resources – Utica, LLC Pearl W WEL JF Unit Order Page 4 of 8

measured depth as specified in the application in the unit area within 12 months from the date of approval of this Order as prescribed in Paragraph 10 of this order, the Chief may revoke this order. In order to achieve the stated goal of substantially increasing the ultimate recovery of oil and gas from the Utica shale and Point Pleasant Formation within the unit area, Ascent shall produce from one well no later than two years after the date of approval of this order. If Ascent fails to drill, complete, and produce at least one well in the unit area, the Chief may amend or revoke this order. Any additional wells permitted by the Chief for the Utica shale and Point Pleasant Formation in the unit area are subject to this order.