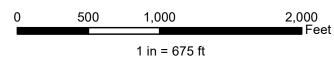

# **EXHIBIT B-4**

### LIGGETT NE ATH HR EXHIBIT B-5

| TRACT NO. | PARCEL ID      | AREA IN<br>UNIT (AC.) | Exhibit |  |  |  |
|-----------|----------------|-----------------------|---------|--|--|--|
| 1a        | 04-0000575.000 | 17.483                | B-5     |  |  |  |
| 1b        | 04-0000575.000 | 15.684                | B-5     |  |  |  |
| 1c        | 04-0000575.000 | 0.075                 | B-5     |  |  |  |
| 2         | 04-0000126.000 | 3.426                 | B-5     |  |  |  |
| 3a        | 04-0000023.000 | 6.360                 | B-5     |  |  |  |
| 3b        | 04-0000023.000 | 15.602                | B-5     |  |  |  |
| 4         | 04-0000020.000 | 62.263                | B-4/B-5 |  |  |  |
| 5         | 04-0000020.002 | 1.419                 | B-5     |  |  |  |
| 6         | 04-0000462.000 | 5.234                 | B-5     |  |  |  |
| 7         | 04-0000020.001 | 0.145                 | B-5     |  |  |  |
| 8         | 04-0000021.000 | 0.672                 | B-4     |  |  |  |
| 9         | 04-0000027.000 | 9.570                 | B-4     |  |  |  |
| 10        | 04-0000026.000 | 18.772                | B-4     |  |  |  |
| 11        | 05-0001159.000 | 9.714                 | B-4     |  |  |  |
| 12        | 05-0001159.002 | 6.581                 | B-4     |  |  |  |
| 13        | 05-0001159.006 | 0.391                 | B-4     |  |  |  |
| 14        | 05-0001823.001 | 1.054                 | B-4     |  |  |  |
| 15        | 05-0001823.002 | 0.213                 | B-4     |  |  |  |
| 16        | 04-0000026.002 | 1.686                 | B-4     |  |  |  |
| 17        | 05-0001159.005 | 0.388                 | B-4     |  |  |  |
| 18        | 05-0001159.003 | 0.768                 | B-4     |  |  |  |
| 19        | 05-0001159.004 | 1.144                 | B-4     |  |  |  |
| 20        | 05-0001159.001 | 0.303                 | B-4     |  |  |  |
| 21        | 05-0002185.004 | 7.811                 | B-4     |  |  |  |
| 22        | 05-0002185.005 | 7.489                 | B-4     |  |  |  |
| 23        | 05-0002185.006 | 12.618                | B-3/B-4 |  |  |  |
| 24        | 05-0002185.007 | 18.039                | B-3     |  |  |  |
| 25        | 05-0002185.009 | 2.033                 | B-3     |  |  |  |
| 26        | 05-0002185.010 | 0.488                 | B-3     |  |  |  |
| 27        | 05-0002185.002 | 8.891                 | B-3     |  |  |  |
| 28        | 05-0002039.000 | 12.155                | B-3     |  |  |  |
| 29        | 05-0001825.001 | 0.483                 | B-3     |  |  |  |
| 30        | 05-0001835.001 | 50.472                | B-3     |  |  |  |
| 31        | 05-0001835.000 | 11.812                | B-2/B-3 |  |  |  |
| 32        | 05-0001835.016 | 0.145                 | B-3     |  |  |  |
| 33        | 05-0001835.009 | 3.143                 | B-3     |  |  |  |
| 34        | 05-0001835.015 | 1.746                 | B-3     |  |  |  |
| 35        | 05-0001835.016 | 0.310                 | B-3     |  |  |  |
| 36        | 05-0001835.006 | 3.447                 | B-2/B-3 |  |  |  |
| 37        | 05-0001835.002 | 12.217                | B-2/B-3 |  |  |  |
| 38        | 05-0000699.001 | 0.027                 | B-2     |  |  |  |
| 39        | 05-0000699.000 | 1.355                 | B-2     |  |  |  |
| 40        | 05-0001862.000 | 11.478                | B-2     |  |  |  |
| 41        | 05-0002148.001 | 0.548                 | B-2     |  |  |  |
| 42        | 05-0002148.000 | 2.547                 | B-2     |  |  |  |
| 43        | 05-0002149.000 | 1.316                 | B-2     |  |  |  |
| 44        | 05-0002148.002 | 0.003                 | B-2     |  |  |  |
| 45        | 04-0000061.002 | 5.445                 | B-2     |  |  |  |
| 46        | 05-0001833.000 | 0.157                 | B-2     |  |  |  |
| 47        | 04-000061.000  | 13.864                | B-2     |  |  |  |
| 48        | 04-000063.000  | 43.296                | B-2     |  |  |  |
| 49        | 04-0000158.000 | 15.231                | B-2     |  |  |  |
| 50        | 04-0000168.000 | 4.497                 | B-2     |  |  |  |
|           | Total          | 432.010               |         |  |  |  |