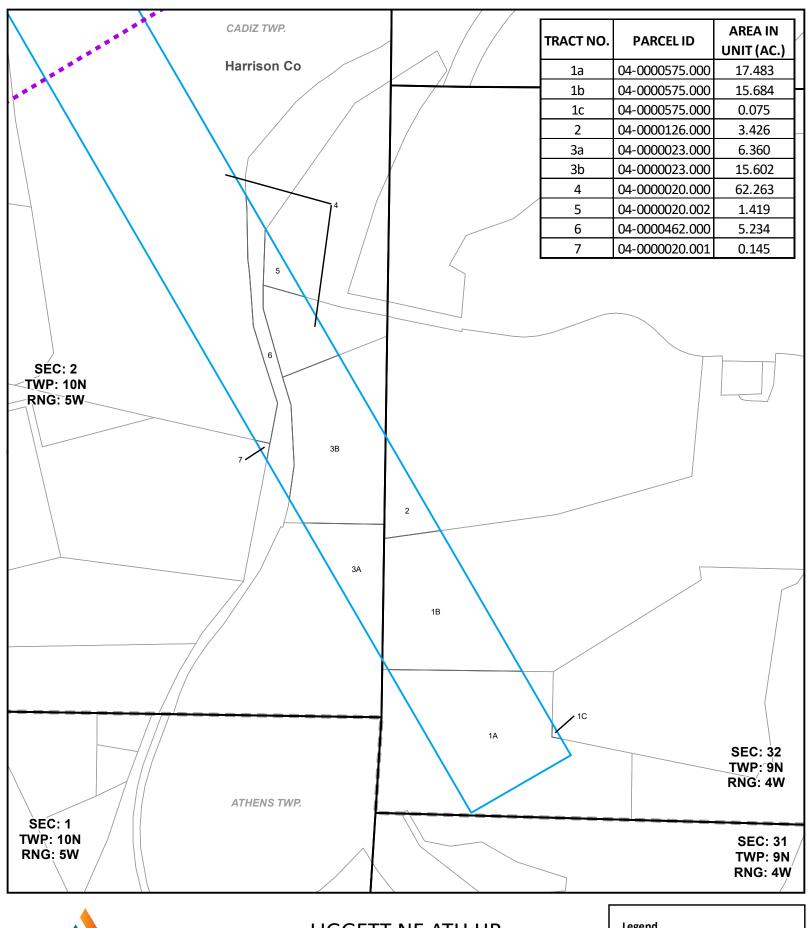

### LIGGETT NE ATH HR EXHIBIT B-5

| TRACT NO. | PARCEL ID      | AREA IN<br>UNIT (AC.) | Exhibit |  |  |  |
|-----------|----------------|-----------------------|---------|--|--|--|
| 1a        | 04-0000575.000 | 17.483                | B-5     |  |  |  |
| 1b        | 04-0000575.000 | 15.684                | B-5     |  |  |  |
| 1c        | 04-0000575.000 | 0.075                 | B-5     |  |  |  |
| 2         | 04-0000126.000 | 3.426                 | B-5     |  |  |  |
| 3a        | 04-0000023.000 | 6.360                 | B-5     |  |  |  |
| 3b        | 04-0000023.000 | 15.602                | B-5     |  |  |  |
| 4         | 04-0000020.000 | 62.263                | B-4/B-5 |  |  |  |
| 5         | 04-0000020.002 | 1.419                 | B-5     |  |  |  |
| 6         | 04-0000462.000 | 5.234                 | B-5     |  |  |  |
| 7         | 04-0000020.001 | 0.145                 | B-5     |  |  |  |
| 8         | 04-0000021.000 | 0.672                 | B-4     |  |  |  |
| 9         | 04-0000027.000 | 9.570                 | B-4     |  |  |  |
| 10        | 04-0000026.000 | 18.772                | B-4     |  |  |  |
| 11        | 05-0001159.000 | 9.714                 | B-4     |  |  |  |
| 12        | 05-0001159.002 | 6.581                 | B-4     |  |  |  |
| 13        | 05-0001159.006 | 0.391                 | B-4     |  |  |  |
| 14        | 05-0001823.001 | 1.054                 | B-4     |  |  |  |
| 15        | 05-0001823.002 | 0.213                 | B-4     |  |  |  |
| 16        | 04-0000026.002 | 1.686                 | B-4     |  |  |  |
| 17        | 05-0001159.005 | 0.388                 | B-4     |  |  |  |
| 18        | 05-0001159.003 | 0.768                 | B-4     |  |  |  |
| 19        | 05-0001159.004 | 1.144                 | B-4     |  |  |  |
| 20        | 05-0001159.001 | 0.303                 | B-4     |  |  |  |
| 21        | 05-0002185.004 | 7.811                 | B-4     |  |  |  |
| 22        | 05-0002185.005 | 7.489                 | B-4     |  |  |  |
| 23        | 05-0002185.006 | 12.618                | B-3/B-4 |  |  |  |
| 24        | 05-0002185.007 | 18.039                | B-3     |  |  |  |
| 25        | 05-0002185.009 | 2.033                 | B-3     |  |  |  |
| 26        | 05-0002185.010 | 0.488                 | B-3     |  |  |  |
| 27        | 05-0002185.002 | 8.891                 | B-3     |  |  |  |
| 28        | 05-0002039.000 | 12.155                | B-3     |  |  |  |
| 29        | 05-0001825.001 | 0.483                 | B-3     |  |  |  |
| 30        | 05-0001835.001 | 50.472                | B-3     |  |  |  |
| 31        | 05-0001835.000 | 11.812                | B-2/B-3 |  |  |  |
| 32        | 05-0001835.016 | 0.145                 | B-3     |  |  |  |
| 33        | 05-0001835.009 | 3.143                 | B-3     |  |  |  |
| 34        | 05-0001835.015 | 1.746                 | B-3     |  |  |  |
| 35        | 05-0001835.016 | 0.310                 | B-3     |  |  |  |
| 36        | 05-0001835.006 | 3.447                 | B-2/B-3 |  |  |  |
| 37        | 05-0001835.002 | 12.217                | B-2/B-3 |  |  |  |
| 38        | 05-0000699.001 | 0.027                 | B-2     |  |  |  |
| 39        | 05-0000699.000 | 1.355                 | B-2     |  |  |  |
| 40        | 05-0001862.000 | 11.478                | B-2     |  |  |  |
| 41        | 05-0002148.001 | 0.548                 | B-2     |  |  |  |
| 42        | 05-0002148.000 | 2.547                 | B-2     |  |  |  |
| 43        | 05-0002149.000 | 1.316                 | B-2     |  |  |  |
| 44        | 05-0002148.002 | 0.003                 | B-2     |  |  |  |
| 45        | 04-0000061.002 | 5.445                 | B-2     |  |  |  |
| 46        | 05-0001833.000 | 0.157                 | B-2     |  |  |  |
| 47        | 04-000061.000  | 13.864                | B-2     |  |  |  |
| 48        | 04-000063.000  | 43.296                | B-2     |  |  |  |
| 49        | 04-0000158.000 | 15.231                | B-2     |  |  |  |
| 50        | 04-0000168.000 | 4.497                 | B-2     |  |  |  |
|           | Total          | 432.010               |         |  |  |  |