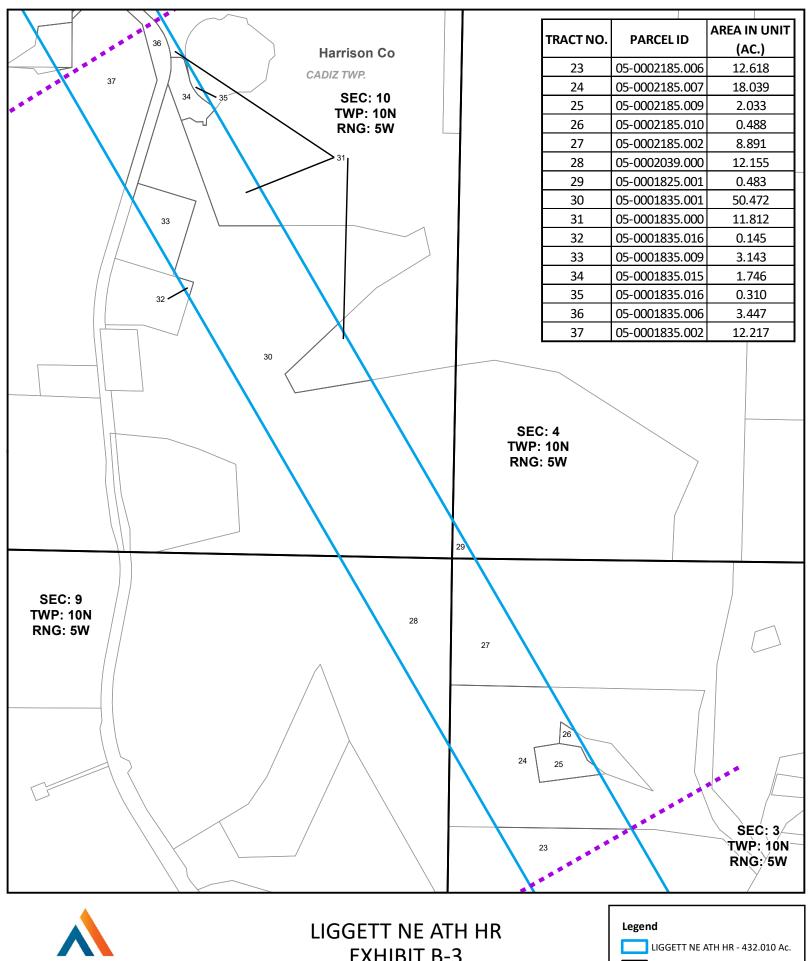

# **EXHIBIT B-3**

### LIGGETT NE ATH HR EXHIBIT B-5

| TRACT NO. | PARCEL ID      | AREA IN<br>UNIT (AC.) | Exhibit |  |  |  |
|-----------|----------------|-----------------------|---------|--|--|--|
| 1a        | 04-0000575.000 | 17.483                | B-5     |  |  |  |
| 1b        | 04-0000575.000 | 15.684                | B-5     |  |  |  |
| 1c        | 04-0000575.000 | 0.075                 | B-5     |  |  |  |
| 2         | 04-0000126.000 | 3.426                 | B-5     |  |  |  |
| 3a        | 04-0000023.000 | 6.360                 | B-5     |  |  |  |
| 3b        | 04-0000023.000 | 15.602                | B-5     |  |  |  |
| 4         | 04-0000020.000 | 62.263                | B-4/B-5 |  |  |  |
| 5         | 04-0000020.002 | 1.419                 | B-5     |  |  |  |
| 6         | 04-0000462.000 | 5.234                 | B-5     |  |  |  |
| 7         | 04-0000020.001 | 0.145                 | B-5     |  |  |  |
| 8         | 04-0000021.000 | 0.672                 | B-4     |  |  |  |
| 9         | 04-0000027.000 | 9.570                 | B-4     |  |  |  |
| 10        | 04-0000026.000 | 18.772                | B-4     |  |  |  |
| 11        | 05-0001159.000 | 9.714                 | B-4     |  |  |  |
| 12        | 05-0001159.002 | 6.581                 | B-4     |  |  |  |
| 13        | 05-0001159.006 | 0.391                 | B-4     |  |  |  |
| 14        | 05-0001823.001 | 1.054                 | B-4     |  |  |  |
| 15        | 05-0001823.002 | 0.213                 | B-4     |  |  |  |
| 16        | 04-0000026.002 | 1.686                 | B-4     |  |  |  |
| 17        | 05-0001159.005 | 0.388                 | B-4     |  |  |  |
| 18        | 05-0001159.003 | 0.768                 | B-4     |  |  |  |
| 19        | 05-0001159.004 | 1.144                 | B-4     |  |  |  |
| 20        | 05-0001159.001 | 0.303                 | B-4     |  |  |  |
| 21        | 05-0002185.004 | 7.811                 | B-4     |  |  |  |
| 22        | 05-0002185.005 | 7.489                 | B-4     |  |  |  |
| 23        | 05-0002185.006 | 12.618                | B-3/B-4 |  |  |  |
| 24        | 05-0002185.007 | 18.039                | B-3     |  |  |  |
| 25        | 05-0002185.009 | 2.033                 | B-3     |  |  |  |
| 26        | 05-0002185.010 | 0.488                 | B-3     |  |  |  |
| 27        | 05-0002185.002 | 8.891                 | B-3     |  |  |  |
| 28        | 05-0002039.000 | 12.155                | B-3     |  |  |  |
| 29        | 05-0001825.001 | 0.483                 | B-3     |  |  |  |
| 30        | 05-0001835.001 | 50.472                | B-3     |  |  |  |
| 31        | 05-0001835.000 | 11.812                | B-2/B-3 |  |  |  |
| 32        | 05-0001835.016 | 0.145                 | B-3     |  |  |  |
| 33        | 05-0001835.009 | 3.143                 | B-3     |  |  |  |
| 34        | 05-0001835.015 | 1.746                 | B-3     |  |  |  |
| 35        | 05-0001835.016 | 0.310                 | B-3     |  |  |  |
| 36        | 05-0001835.006 | 3.447                 | B-2/B-3 |  |  |  |
| 37        | 05-0001835.002 | 12.217                | B-2/B-3 |  |  |  |
| 38        | 05-0000699.001 | 0.027                 | B-2     |  |  |  |
| 39        | 05-0000699.000 | 1.355                 | B-2     |  |  |  |
| 40        | 05-0001862.000 | 11.478                | B-2     |  |  |  |
| 41        | 05-0002148.001 | 0.548                 | B-2     |  |  |  |
| 42        | 05-0002148.000 | 2.547                 | B-2     |  |  |  |
| 43        | 05-0002149.000 | 1.316                 | B-2     |  |  |  |
| 44        | 05-0002148.002 | 0.003                 | B-2     |  |  |  |
| 45        | 04-0000061.002 | 5.445                 | B-2     |  |  |  |
| 46        | 05-0001833.000 | 0.157                 | B-2     |  |  |  |
| 47        | 04-000061.000  | 13.864                | B-2     |  |  |  |
| 48        | 04-000063.000  | 43.296                | B-2     |  |  |  |
| 49        | 04-0000158.000 | 15.231                | B-2     |  |  |  |
| 50        | 04-0000168.000 | 4.497                 | B-2     |  |  |  |
|           | Total          | 432.010               |         |  |  |  |