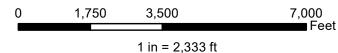

Enclosures: Exhibit A

Exhibit B

### LIGGETT NE ATH HR EXHIBIT B-5

| TRACT NO. | PARCEL ID      | AREA IN<br>UNIT (AC.) | Exhibit |  |  |  |
|-----------|----------------|-----------------------|---------|--|--|--|
| 1a        | 04-0000575.000 | 17.483                | B-5     |  |  |  |
| 1b        | 04-0000575.000 | 15.684                | B-5     |  |  |  |
| 1c        | 04-0000575.000 | 0.075                 | B-5     |  |  |  |
| 2         | 04-0000126.000 | 3.426                 | B-5     |  |  |  |
| 3a        | 04-0000023.000 | 6.360                 | B-5     |  |  |  |
| 3b        | 04-0000023.000 | 15.602                | B-5     |  |  |  |
| 4         | 04-0000020.000 | 62.263                | B-4/B-5 |  |  |  |
| 5         | 04-0000020.002 | 1.419                 | B-5     |  |  |  |
| 6         | 04-0000462.000 | 5.234                 | B-5     |  |  |  |
| 7         | 04-0000020.001 | 0.145                 | B-5     |  |  |  |
| 8         | 04-0000021.000 | 0.672                 | B-4     |  |  |  |
| 9         | 04-0000027.000 | 9.570                 | B-4     |  |  |  |
| 10        | 04-0000026.000 | 18.772                | B-4     |  |  |  |
| 11        | 05-0001159.000 | 9.714                 | B-4     |  |  |  |
| 12        | 05-0001159.002 | 6.581                 | B-4     |  |  |  |
| 13        | 05-0001159.006 | 0.391                 | B-4     |  |  |  |
| 14        | 05-0001823.001 | 1.054                 | B-4     |  |  |  |
| 15        | 05-0001823.002 | 0.213                 | B-4     |  |  |  |
| 16        | 04-0000026.002 | 1.686                 | B-4     |  |  |  |
| 17        | 05-0001159.005 | 0.388                 | B-4     |  |  |  |
| 18        | 05-0001159.003 | 0.768                 | B-4     |  |  |  |
| 19        | 05-0001159.004 | 1.144                 | B-4     |  |  |  |
| 20        | 05-0001159.001 | 0.303                 | B-4     |  |  |  |
| 21        | 05-0002185.004 | 7.811                 | B-4     |  |  |  |
| 22        | 05-0002185.005 | 7.489                 | B-4     |  |  |  |
| 23        | 05-0002185.006 | 12.618                | B-3/B-4 |  |  |  |
| 24        | 05-0002185.007 | 18.039                | B-3     |  |  |  |
| 25        | 05-0002185.009 | 2.033                 | B-3     |  |  |  |
| 26        | 05-0002185.010 | 0.488                 | B-3     |  |  |  |
| 27        | 05-0002185.002 | 8.891                 | B-3     |  |  |  |
| 28        | 05-0002039.000 | 12.155                | B-3     |  |  |  |
| 29        | 05-0001825.001 | 0.483                 | B-3     |  |  |  |
| 30        | 05-0001835.001 | 50.472                | B-3     |  |  |  |
| 31        | 05-0001835.000 | 11.812                | B-2/B-3 |  |  |  |
| 32        | 05-0001835.016 | 0.145                 | B-3     |  |  |  |
| 33        | 05-0001835.009 | 3.143                 | B-3     |  |  |  |
| 34        | 05-0001835.015 | 1.746                 | B-3     |  |  |  |
| 35        | 05-0001835.016 | 0.310                 | B-3     |  |  |  |
| 36        | 05-0001835.006 | 3.447                 | B-2/B-3 |  |  |  |
| 37        | 05-0001835.002 | 12.217                | B-2/B-3 |  |  |  |
| 38        | 05-0000699.001 | 0.027                 | B-2     |  |  |  |
| 39        | 05-0000699.000 | 1.355                 | B-2     |  |  |  |
| 40        | 05-0001862.000 | 11.478                | B-2     |  |  |  |
| 41        | 05-0002148.001 | 0.548                 | B-2     |  |  |  |
| 42        | 05-0002148.000 | 2.547                 | B-2     |  |  |  |
| 43        | 05-0002149.000 | 1.316                 | B-2     |  |  |  |
| 44        | 05-0002148.002 | 0.003                 | B-2     |  |  |  |
| 45        | 04-0000061.002 | 5.445                 | B-2     |  |  |  |
| 46        | 05-0001833.000 | 0.157                 | B-2     |  |  |  |
| 47        | 04-000061.000  | 13.864                | B-2     |  |  |  |
| 48        | 04-000063.000  | 43.296                | B-2     |  |  |  |
| 49        | 04-0000158.000 | 15.231                | B-2     |  |  |  |
| 50        | 04-0000168.000 | 4.497                 | B-2     |  |  |  |
|           | Total          | 432.010               |         |  |  |  |