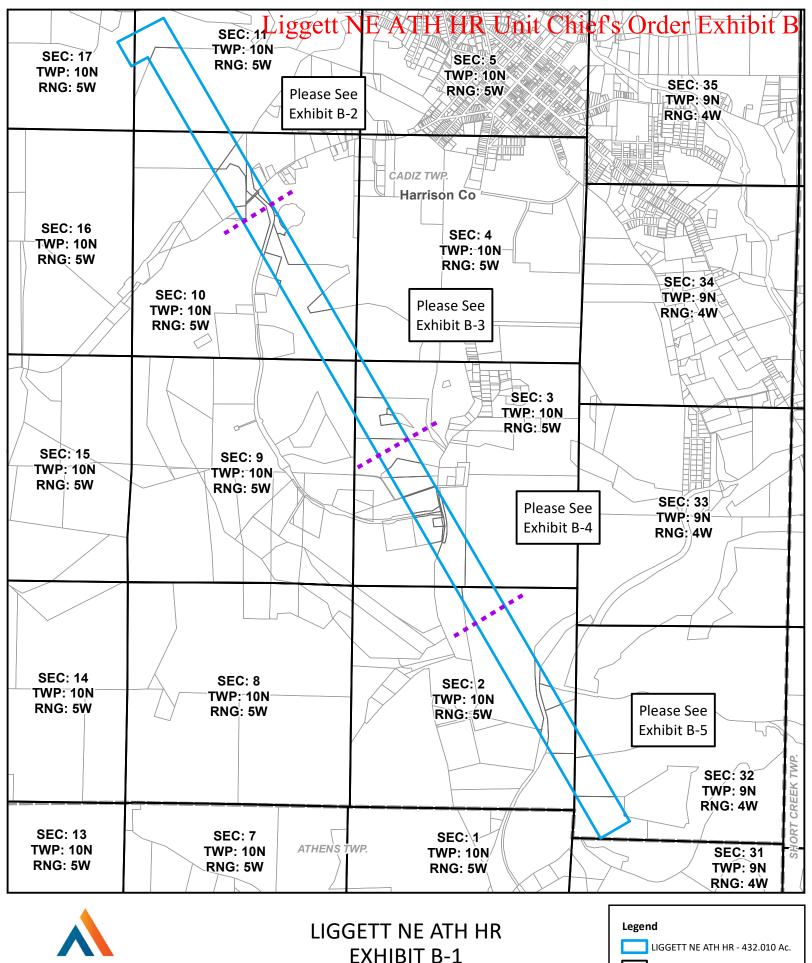

#### **Plan for Unit Operations**

- 1) The unit area is comprised of the tracts totaling 432.010 acres located in Cadiz Township, Harrison County, Ohio as shown in Exhibit B.
- Ascent proposes to drill one well in the Liggett NE ATH HR Unit for the purpose of recovering oil and gas. Ascent shall drill at least one well to total measured depth as specified in the application in the unit area within 12 months from the date of approval of this Order as prescribed in Paragraph 10 of this order. If Ascent fails to drill at least one well to total measured depth as specified in the application in the unit area within 12 months from the date of approval of this Order as prescribed in Paragraph 10 of this order, the Chief may revoke this order. In order to achieve the stated goal of substantially increasing

Enclosures: Exhibit A

Exhibit B