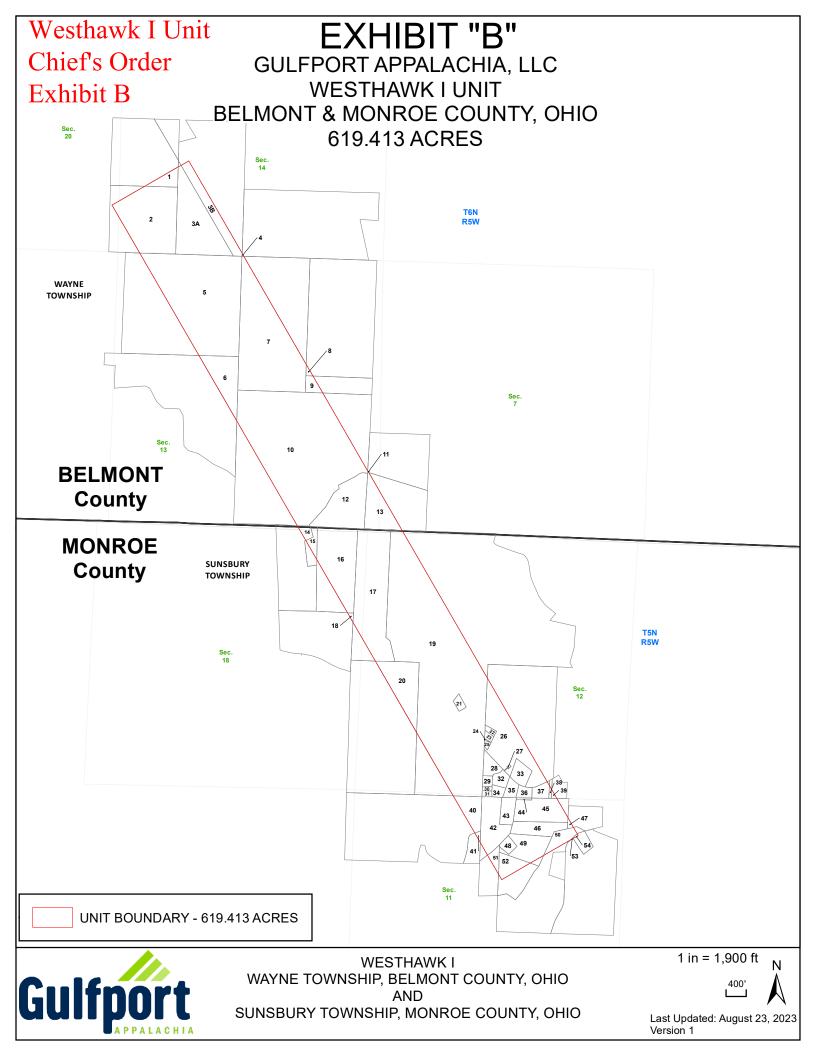

- 4) "Working interest" means an interest in oil and/or gas in the unit area by virtue of a lease, operating agreement, fee title, or otherwise, including a carried interest, the owner of which is obligated to pay, either in cash or out of production or otherwise a portion of the unit expense.
- 5) "Working interest owner" means a person or the estate of a person who owns an interest in oil and/or gas in the unit area by virtue of a lease, operating agreement, fee title, or otherwise, including a carried interest, the owner of which is obligated to pay, either in cash or out of production or otherwise a portion of the unit expense. "Working interest owner" does not include an unleased mineral owner.
- 6) "Unleased mineral owner" means a royalty interest owner who owns oil and/or gas rights free of a lease or other instrument conveying all or any portion of the working interest in such rights to another. At the time of this order, the unleased mineral owners identified by Gulfport include those listed on Exhibit A.
- 7) "Consenting working interest owner" means any working interest owner who enters into an agreement with Gulfport pertaining to the operation of the Westhawk I Unit.
- 8) "Non-consenting working interest owner" means a working interest owner who does not enter into an agreement with Gulfport pertaining to the operation of the Westhawk I Unit. At the time of this order, the non-consenting working interest owners identified by Gulfport include those listed as leased on Exhibit A with a 0.000% consenting working interest percentage.
- 9) "Gas" has the same meaning as in R.C. § 1509.01.
- 10) "Oil" has the same meaning as in R.C. § 1509.01.
- 11) "Unit Area" means all of the lands, oil and gas leases and/or oil and gas interests of the tracts as shown in Exhibit A totaling 619.413 acres located in Wayne Township, Belmont County and Sunsbury Township, Monroe County, Ohio as shown in Exhibit B.
- 12) "Unit Participation" means the ratio of the surface acreage of a specific tract in the unit area to the total surface acreage of the unit area as that total surface acreage is specified in paragraph one of the Plan for Unit Operations of this order.
- 13) "Gross Proceeds" means a share of the gross production of oil, gas, condensate, and natural gas liquids free of any and all cost of producing, gathering, storing, separating, treating, dehydrating, compressing, processing, transporting, marketing, or pipeline construction and maintenance.
- 14) "Net Proceeds" means the share of gross production of oil, gas, condensate, or natural gas liquids after payment of all costs of producing, gathering, storing, separating, treating, dehydrating, compressing, processing, transporting, and marketing and taxes.

#### **Plan for Unit Operations**

- 1) The unit area is comprised of the tracts totaling 619.413 acres located in Wayne Township, Belmont County and Sunsbury Township, Monroe County, Ohio as shown in Exhibit B.
- 2) Gulfport proposes to drill one well in the Westhawk I Unit for the purpose of recovering oil and gas. Gulfport shall drill at least one well to total measured depth as specified in the application in the unit area within 12 months from the date of approval of this Order as prescribed in Paragraph 10 of this order. If Gulfport fails to drill at least one well to total measured depth as specified in the application in the unit area prescribed in Paragraph 10 of this order. If Gulfport fails to drill at least one well to total measured depth as specified in the application in the unit area within 12 months from the date of approval of this Order as prescribed in Paragraph 10 of this order, the Chief may