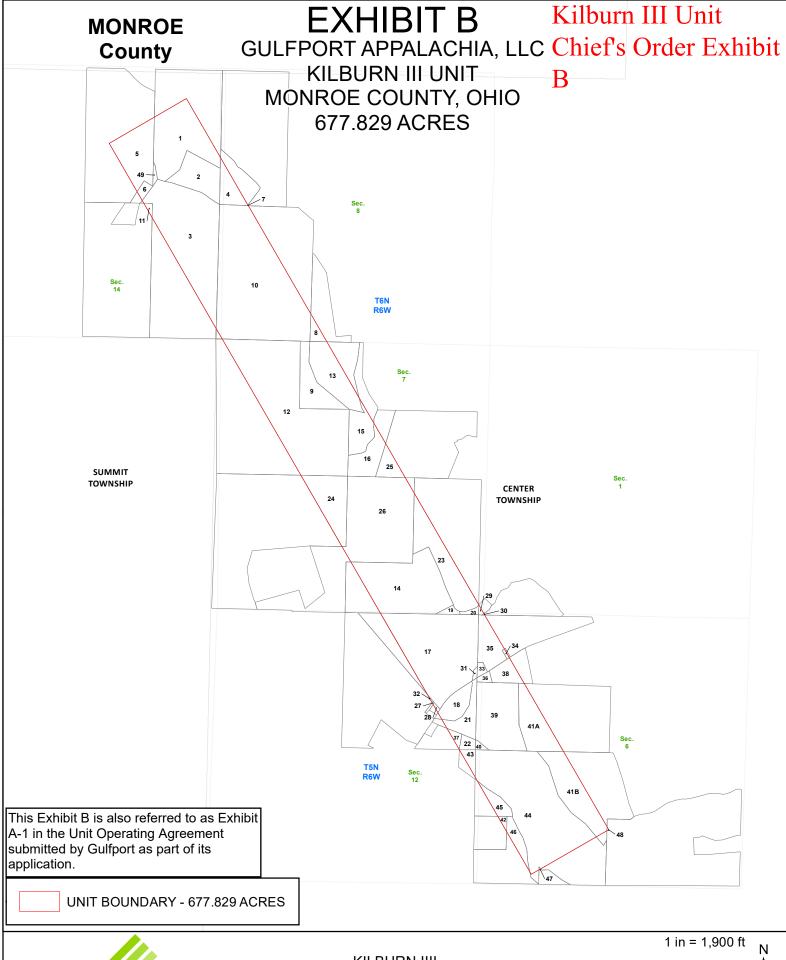

### **Plan for Unit Operations**

- 1) The unit area is comprised of the tracts totaling 677.829 acres located in Center Township, and Summit Township, Monroe County, Ohio as shown in Exhibit B.
- 2) Gulfport proposes to drill one well in the Kilburn III Unit for the purpose of recovering oil and gas. Gulfport shall drill at least one well to total measured depth as specified in the application in the unit area within 12 months from the date of approval of this Order as prescribed in Paragraph 10 of this order. If Gulfport fails to drill at least one well to total

Enclosures: Exhibit A

Exhibit B