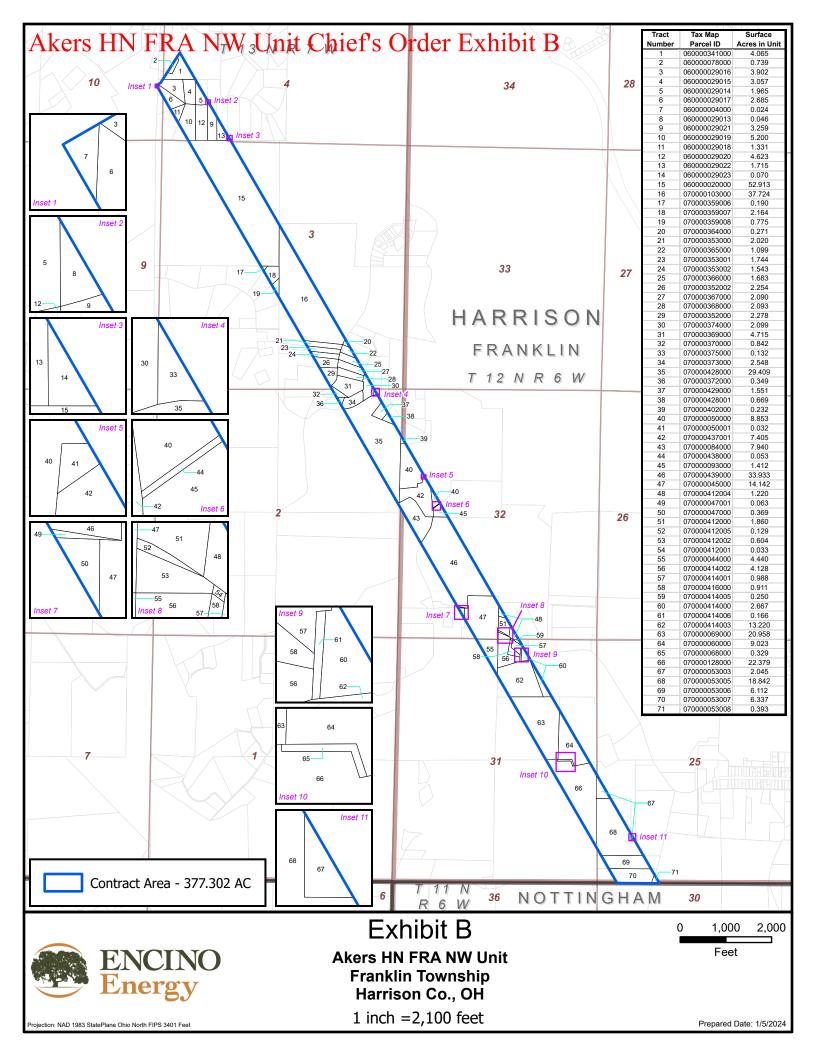

### **Plan for Unit Operations**

- 1) The unit area is comprised of the tracts totaling 377.302 acres in Franklin Township, Harrison County, Ohio as shown on Exhibit B.
- 2) EAP proposes to drill one well in the Akers HN FRA NW Unit for the purpose of recovering oil and gas. EAP shall drill at least one well to total measured depth as specified in the application in the unit area within 12 months from the date of approval of this Order as prescribed in Paragraph 10 of this order. If EAP fails to drill at least one well to total measured depth as specified in the application in the unit area within 12 months from the unit area within 12 months from the depth as specified in the application in the unit area within 12 months from the

Enclosures: Exhibit A Exhibit B