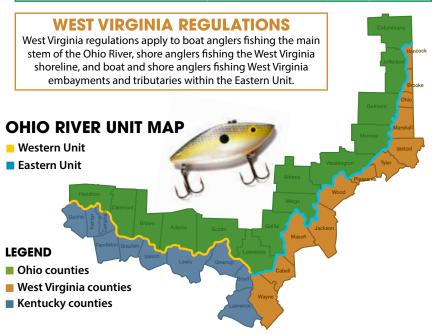

# OHIO RIVER REGULATIONS

The following Ohio River fishing regulations are the result of agreements between the fish and wildlife agencies of Ohio, Kentucky, and West Virginia. The reciprocal fishing agreement between Ohio and Kentucky has expired. Efforts are underway to reinstate the agreement as quickly as possible. Regulations differ between the Ohio–Kentucky border (Western Unit) and the Ohio–West Virginia border (Eastern Unit). Anglers must abide by each state's specified regulations for information not specified below.

# OHIO RIVER AGREEMENT REGULATIONS WESTERN UNIT • OHIO/KENTUCKY

The western unit consists of Lawrence County west of South Point, and Scioto, Adams, Brown, Clermont, and Hamilton counties. The reciprocal agreement between Ohio and Kentucky has expired. Until further notice, anglers fishing the western unit of the Ohio River are required to hold a valid fishing license and follow the regulations of the state in which they are fishing.

# OHIO RIVER AGREEMENT REGULATIONS **EASTERN UNIT • OHIO/WEST VIRGINIA**

The eastern unit consists of Lawrence County east of South Point, and Gallia, Meigs, Athens, Washington, Monroe, Belmont, Jefferson, and Columbiana counties. West Virginia and Ohio will honor the other state's fishing licenses along their common borders on the main stem of the Ohio River, including its banks and embayments, and tributaries to the landmark location listed in Publication 404, Waterfowl Hunting and Fishing on the Ohio River (found at wildohio.gov), or call 1-800-WILDLIFE (1-800-945-3543). Boundaries for areas not listed in this publication extend to the first riffle. This agreement applies to West Virginia and Ohio residents only.