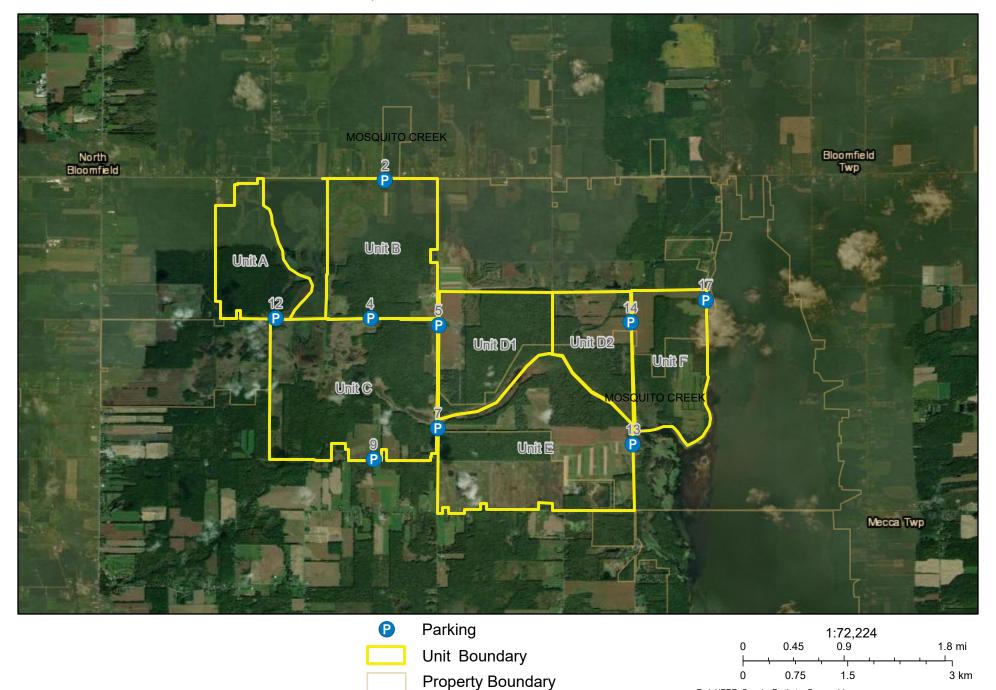

#### Contact information:

• For more information about this permit contact Ron Ferenchak at Mosquito Creek Wildlife Area; 8303 N. Park. Ave., North Bloomfield, OH, 44450; 234-308-2607.

## Additional rules and information:

- A post hunt survey will be emailed to the permittee the day following your hunt. Please complete the survey to help us learn how to improve future controlled hunting opportunities.
- Pre-scouting is permitted from roadways or designated parking areas only. No one may enter the refuge other than permittee and hunting partner on the date(s) listed on their permit.
- There is no daily check-in the day(s) you are hunting.

# 2770-MOSQUITO CREEK WA TURKEY

Esri, HERE, Garmin, Earthstar Geographics