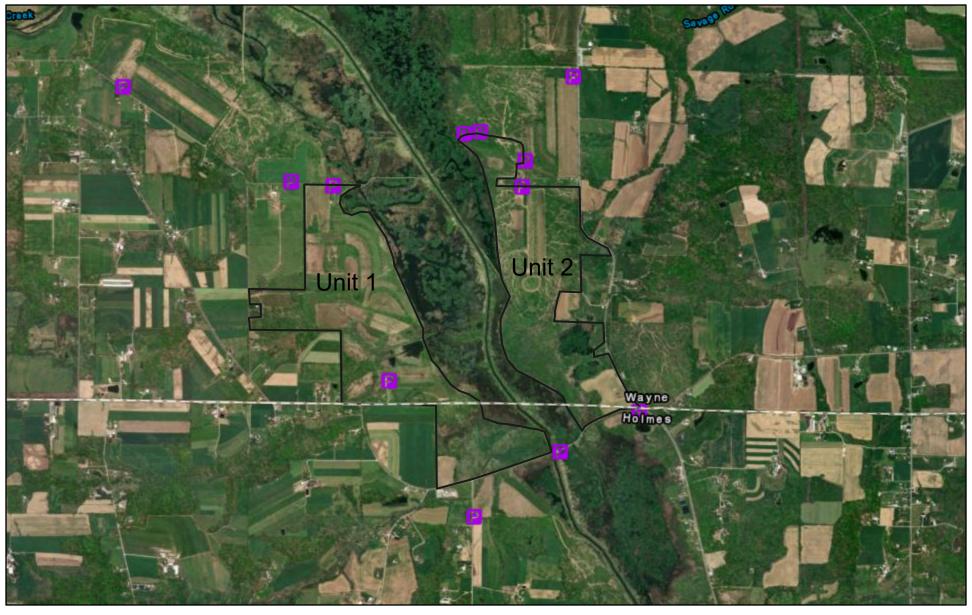

# 2782-Killbuck Marsh WA Youth Turkey

# 2782-Killbuck Marsh WA Youth Turkey

Controlled Hunt Unit Boundary