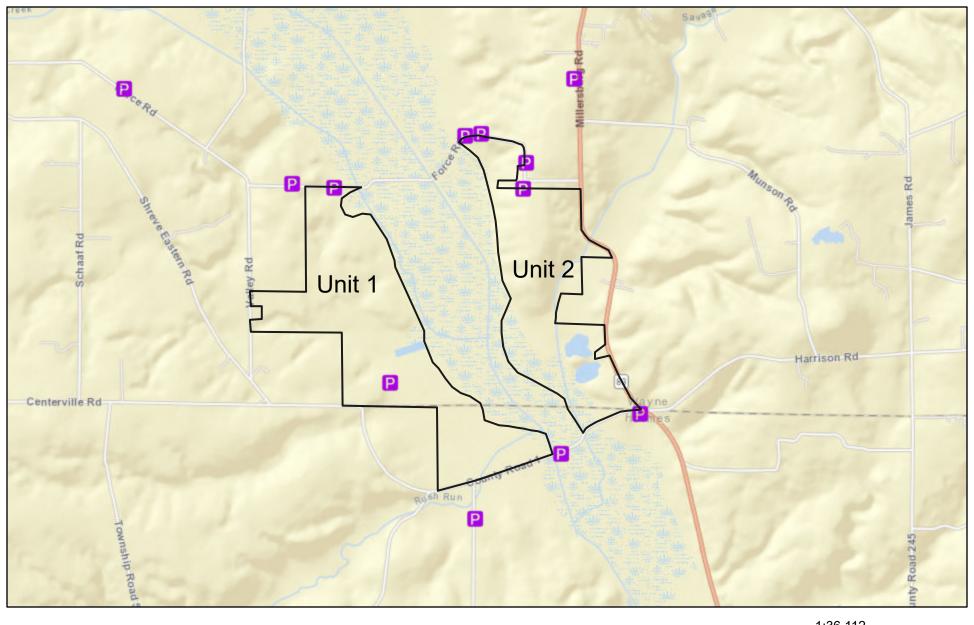

# 2782-Killbuck Marsh WA Youth Turkey

# 2782-Killbuck Marsh WA Youth Turkey

Controlled Hunt Unit Boundary