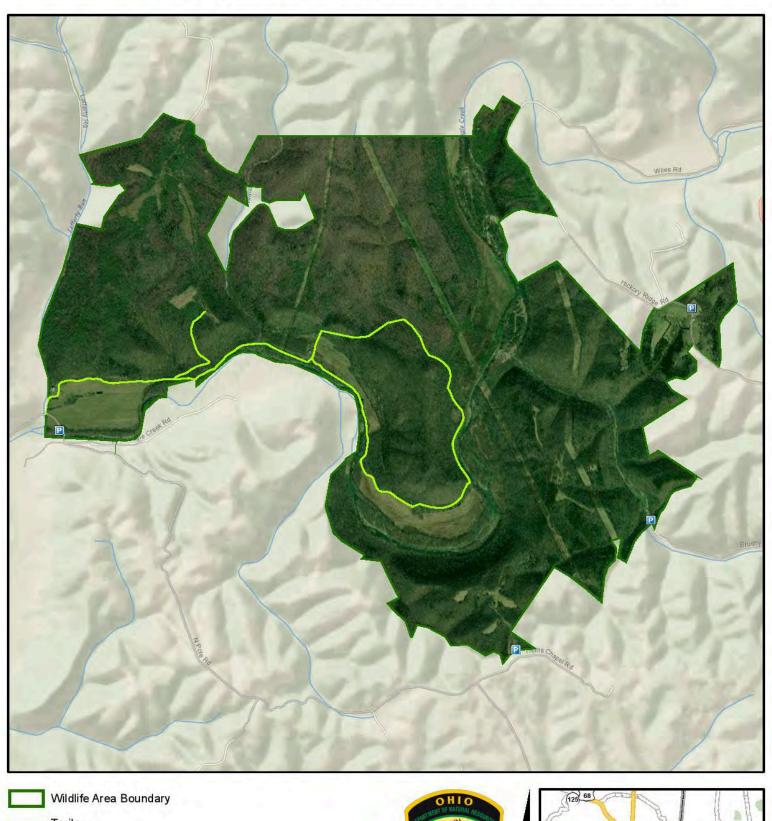

it, please contact ODNR using the contact listed above so that an alternate may be assigned.
- Shooting hours are 30 minutes before sunrise to the legal end time for the date(s) and location of the hunt.
- Only turkey may be harvested. Permittee and partner may harvest one turkey each. Turkeys harvested on a controlled hunt count towards the statewide bag limit of one. All other turkey hunting rules apply, refer to the Ohio Hunting and Trapping Regulations for turkey hunting rules.
- All other wildlife area rules apply.

### Additional rules and information:

• A post hunt survey will be emailed to the permittee the day following your hunt. Please complete the survey to help us learn how to improve future controlled hunting opportunities.

# 2784 - Eagle Creek Wildlife Area Mentor Turkey