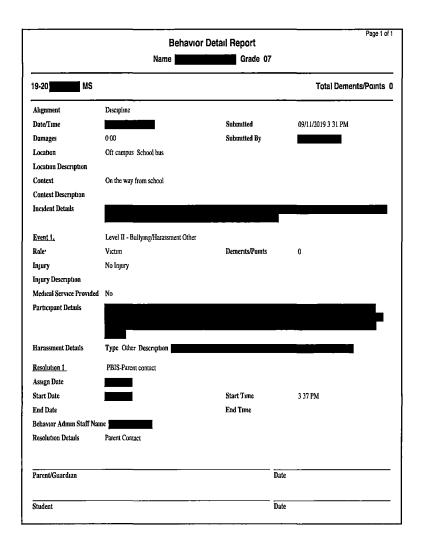

|                                   |  |
|                       |                                                                                                                                                                                                                    |                                   |  |
|                       |                                                                                                                                                                                                                    |                                   |  |

# Behavioral Detail Report



# Removal of Student from Curricular or Extra Curricular Activity Memorandum and Form

#### MEMORANDUM

TO:

Building Principals CEA Senior Faculty Representatives

FROM: Karen Balko, Negotiator, Columbus Board of Education Hick Logan, Negotiator, Columbus Education Association

DATE: November 13, 1992

In the most recent round of contract negotiations Article 208.04 was modified. This article now reads as follows:

The removal of a student from a curricular or extra curricular activity by a teacher shall be processed according to the provisions set forth in Section 3313.66 of the Ohio Revised Code. A teacher removing a student according to this provision shall communicate such action on a mutually developed form.

Attached to this memorandum is the mutually developed form referenced in