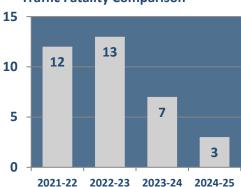

## **Traffic Fatality Comparison**

| Fatal Crash Statistics |   |  |  |
|------------------------|---|--|--|
| Safety Belt            |   |  |  |
| Used                   | 1 |  |  |
| Not Used               | 0 |  |  |
| Not Installed/Unk.     | 0 |  |  |
| Motorcycle Helmet      |   |  |  |
| Used                   | 0 |  |  |
| Not Used/Unk.          | 0 |  |  |
| OVI                    |   |  |  |
| Yes                    | 1 |  |  |
| No                     | 1 |  |  |
| Unknown                | 0 |  |  |
| Pedestrian             | 2 |  |  |