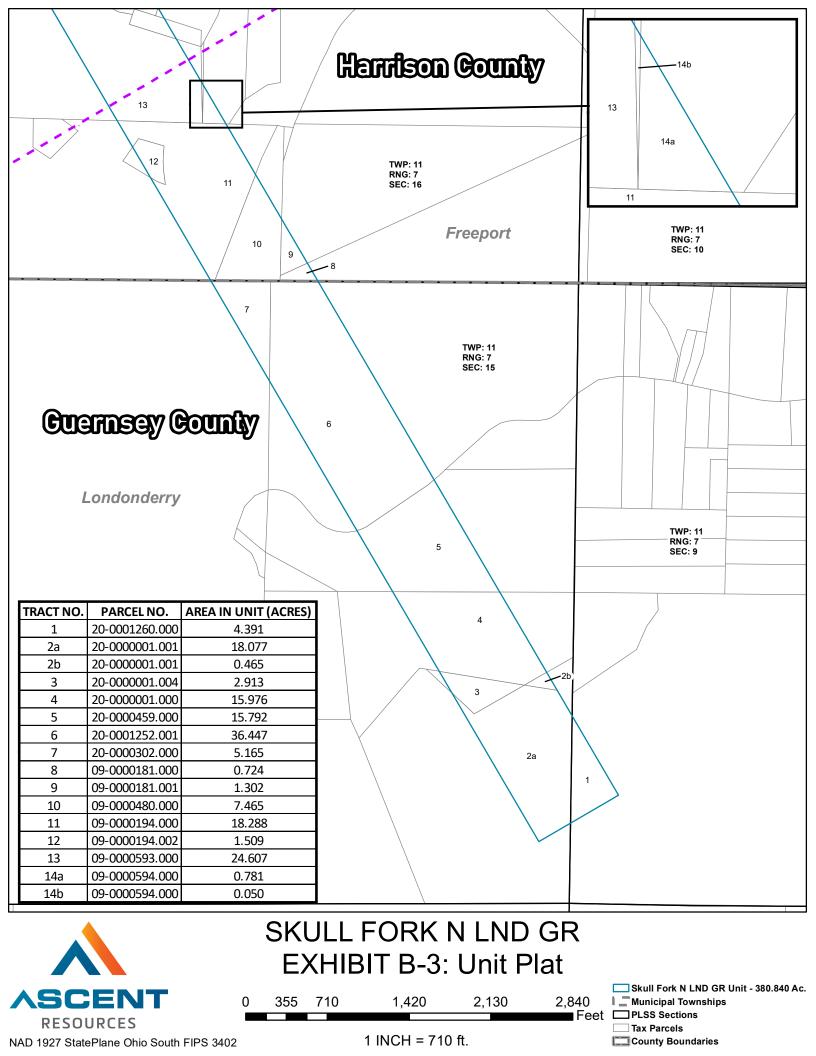

#### **Plan for Unit Operations**

- 1) The unit area is comprised of the tracts totaling 380.840 acres located in Londonderry Township, Guernsey County and Freeport Township, Harrison County, Ohio as shown in Exhibit B.
- 2) Ascent proposes to drill one well in the Skull Fork N LND GR Unit for the purpose of recovering oil and gas. Ascent shall drill at least one well to total measured depth as specified in the application in the unit area within 12 months from the date of approval of this Order as prescribed in Paragraph 10 of this order. If Ascent fails to drill at least one

#### Tract Number 20 18 17 146 10 9 6 2a-21 21 19 19 16 15 14b 13 × 4 2Ь RHDK Oil & Gas LLC RHDK Oil & Gas LLC UTC000110000 RHDK Oil & Gas LLC Lease ID Number (optional) EAP Ohio, EAP Ohio, LLC UTC001241001 UTC001241001 UTC001241001 UTC001169001 UTC001241001 UTC001241001 UTC001169001 UTC001169001 UTC032434000 UTC032434000 UTC033232001 UTC033229001 UTC033229001 UTC033232001 UTC017500000 JTC03347900 Unleased C03323600 Pending Unleased Pending Pending Pending Pending Pending , Ec Barry C. Hollis, Trustee of the Barry C.Hollis Revocable Trust U/A Date May 27, 2009 Donna J. Phillins Skull Fork Minerals, LLC Barry C. Hollis, Trustee of the Barry C.Hollis Revocable Trust U/A Date May 27, 2009 John P. Zirhut, Trustee of the John P. Zirhu Living Trust, dated January 23, 2020 Lucille I. Shriver, Trustee of the Lucille I. Shriver Revocable Trust Ruth Ann Connad Jill Robbins leritage Resources leritage Resources -Estate of Jon Parcell, deceased Attn: Angela M. Parcell, as Executri Estate of Jon Parcell, deceased Attn: Angela M. Parcell, Executrix Rainbow Rainbow Terry Allen Stine\* Timothy Eugene Stine\* Randy R. Raber RHDK Investments, LLC Long Point Energy, LLC LL&B Headwater I, LP Jerry D. McElwain Jerry D. McElwain John Keefer Lynn Maguire Stephanie McClain Tina Marie Fragale DCS Properties, Inc. DCS Properties, Inc. AECFEP, LLC James C. Parcell Hazel Blackwell James C. Parcell Mineral Owner Land / Land Associates, Inc.\* Utica Minerals, LLC Utica Minerals, s, Inc.\* Yes Yes Yes Yes Yes Yes Yes Leased Yes or No Yes Yes Yes No Yes N<sub>0</sub> Yes Decimal Interest in Tract 0.750 0.750 1.000 0.333 0.125 0.125 0.250 0.250 0.333 0.500 0.250 1.000 0.250 1.000 1.0001.000 0.500 1.000 1.000 1.000 0.500 0.500 1.000 1.000 1.000 1.000 1.000 1.0001.000 0.694 0.306 Surface Acres in Unit 18.288 1.177 6.493 12.149 0.0003 12.149 12.149 0.646 1.291 1.291 1.291 0.001 16.107 2.303 6.910 0.021 3.413 0.067 0.025 24.607 3.733 0.724 15.792 15.976 2.913 18.077 0.465 1.345 1.122 3.733 1.302 3.04 Tract Participation in Unit 0.309% 0.309% 1.705% 0.205% 3.190% 0.0002% 0.006%0.353% 0.0001% 4.229% 0.605% 1.814% 0.896%0.018%0.295% 0.007% 6.461% 0.980% 0.190% 3.190% 3.190% 0.170% 0.339% 0.339% 4.147% 0.765% 4.747% 0.122% 4.802% 0.396% 0.980% 0.342% 4.195% 20-0001252.001 20-0000302.000 20-0000302.000 20-0000302.000 20-0000302.000 20-0000302.000 09-000253.000 09-000253.000 09-000113.000 09-0000194.000 09-0000194.002 Tax Map Parcel ID 09-0000594.000 20-0000459.000 09-0000101.000 09-0000039.002 09-0000544.000 09-0000480.000 09-0000181.001 09-000181.000 20-0001252.001 20-0001252.001 20-000001.000 20-0001260.000 09-0000101.000 09-0000195.000 09-0000039.001 09-000039.001 09-0000357.000 09-0000594.000 09-0000593.000 09-0000480.00020-000001.004 20-000001.001 20-000001.001 09-0000545.000 Londonderry Londonderry Londonderry Freeport Freeport Londonderry Londonderry Londonderry Londonderry Londonderry Londonderry Londonderry Township Freeport Freeport Freeport Freeport Londonderr Freeport Harrison Harrison Guernsey Guernsey Guernsey Harrison Harrison Guernsey Guernsey Harrison Harrison Harrison Harrison Guernsey Guernsey Guernsey Guernsey Guernsey Guernsey County Harrison Harrison Harrison Harrison Harrison Harrison Harrison Harrison Guernsey Guernsey Harrison Harrison Harrison Harrison Exhibit A All Mineral Owners in the proposed Skull Fork N LND GR Unit Consenting Working Interest Percentage 0.000% 0.000% 1.705% 0.0001% 0.0002% 3.190% 3.190% 0.170% 0.339% 0.339% 0.000% 0.353% 4.229% 0.605% 0.006%6.461% 0.000% 1.814% 0.896% 0.018%0.000%0.007% 4.802% 0.980%0.980% 0.000% 4.195% 0.765% 4.747% 0.122% Applicant Working Interest Percentage 0.0002% 0.006% 0.177% 0.000% 0.000% 0.000% 0.000% 1.814% 0.000% 0.000% 0.000% 0.007% 0.000% 0.205% 0.007% 4.802% 0.980% 0.980% 0.000% 0.000% 2.552% 2.552% 0.136% 0.271% 0.271% 0.271% 0.000% 4.195% 0.765% 4.747% 0.122% 0.800% RHDK Oil & Gas LLC Working Interest Percentage 0.000%0.177% 0.309% 0.426% 0.0001% 0.000% 4.229% 0.605% 0.000% 0.896% 0.000%0.000%0.018% 0.000% 0.000% 0.000% 6.461% 0.000% 0.000% 0.000% 0.638% 0.638% 0.034% 0.068% 0.034% 0.068% 0.000% 0.000% 0.000%0.000% 0.000% 0.000% Ironhead Resources III, LLC Working Interest Percentage 0.000% 0.000% 0.000% 0.000% 0.000% 0.000% 0.000% 0.000% 0.000% 0.000%0.000% 0.000% 0.000%0.000% 0.000% 0.000%0.000% 0.000%0.000% 0.000% 0.000% 0.000% 0.000% 0.000% 0.000% 0.000% 0.000%0.000% 0.000% 0.000% 0.000% 0.000%0.000% 0.000% s Del Rio Royalty Company II, LLC Working Interest Percentage 0.000% 0.000% 0.000% 0.000%0.000% 0.000% 0.000% 0.000% 0.000% 0.000% 0.000% 0.000% 0.000% 0.000% 0.000% 0.000% 0.000% 0.000% 0.000% 0.000% 0.000% 0.000% 0.000% 0.000% 0.000% 0.000% 0.000% 0.000% 0.000% 0.000% 0.000% 0.000 EAP Ohio, LLC Working Interest Percentage 0.000% 0.000% 0.000%0.000% 0.000%0.000%0.000%0.000% 0.000%0.000% 0.000% 0.190%0.000%0.000%0.000%0.000%0.000%0.000%0.000%0.000%0.342% 0.000% 0.000% 0.000% 0.000% 0.000%0.000% 0.000%0.000%0.000%0.000% 0.000% R&S Operating, LLC Working Interest Percentage 0.000% 0.000% 0.000% 0.000% 0.000% 0.000% 0.000% 0.000%0.000% 0.000% 0.000% 0.000% 0.000% 0.000% 0.000% 0.000% 0.000% 0.000% 0.000% 0.000% 0.000% 0.000% 0.000% 0.000% 0.000% 0.000% 0.000% 0.000% 0.000% 0.000% CNX Gas Company LLC Working Interest Percentage 0.000% 0.000%%000.0 %000.0 %00000 0.000% %000.0 0.000%0.000% 0.000%%0000 %0000 %0000 0.000% 0.000% 0.000%0.000% 0.000% %000.0 %000.0 %000.00.000%0.000% 0.000% 0.000% 0.000% 0.000% %000.0 %0000 %0000 Attn: Fred J. Hershberger, President 8898 Zuercher Road Attn: Teresa J. Bringardner, Secretary 12469 Stone Bark Trail Attn: Fred J. Hershberger, President 8898 Zuercher Road Attn: Teresa J. Bringardner, Secretary 12469 Stone Bark Trail Attn: Keith B. Kimble, Managing Member 3596 State Route 39 NW Atm: Keith B. Kimble, Managing Member 3596 State Route 39 NW Attn: Keith B. Kimble, Managing Member 3596 State Route 39 NW Attn Attn: Sean Lagunas, 150 North Main St., Suite 200 Attn: Keith B. Kimble, Managing Member 3596 State Route 39 NW Attn: Keith B. Kimble, Managing Member 3596 State Route 39 NW Attn: Keith B. Kimble, Managing Member 3596 State Route 39 NW Attn: Gordon H Deen Authorized Agent 11412 Bee Cave Road, Suite 301 Attn: Sean Lagunas, 150 North Main St., Attn: Gordon H Atm: Barry C. Hollis, Trustee 1191 Running Fox Lane Atm: Pagg VL. Shultz, Presiden 3465 South Arlington Road, Suite E. #179 Atm: Pagg VL. Shultz, Presiden 3465 South Arlington Road, Suite E. #179 Andrew Lawson, Managing Membe 5646 Milton Street, Suite 900 Attn: Barry C. Hollis, Trustee 1191 Running Fox Lane 12377 Merit Dr., Suite 1200 34925 Cadiz Piedmont Rd. 29280 Alexander Ridge Rd 29280 Alexander Ridge Rd 219 South High Street 28890 Alexander Ridge 20699 Cadiz Rd. 34920 Cadiz Piedmont Rd. 34920 Cadiz Piedmont Rd. 34925 Cadiz Piedmont Rd 3034 Sarah Dr. 39 Upland Rd. 42 Village Dr. 116 North 8th St. PO Box 96 736 Store Shumon Rd. 2095 Delmont Road SW 7765 Tipp Elizabeth Road 1936 Old Trail Rd. NE 1065 Flatwoods Lane Suite 200 Address Lancaster Lancaster Wheeling Wheeling Ouaker City Wheeling Apple Creek Orlando Apple Creek Orlando New Carlisle Freeport Freeport Freeport Freeport Sheridar Dover Dover Dover Dover Sheridar Austin Dover Paris Clinton Clinton Dallas Dover Bolivar Cadiz Dallas Cadiz Cadiz Cadiz Akron Akron City 0H HO OH WV WV WV H ЮН WΥ ЮH Ю WΥ ХT ОН ЮН ЮН ЮН Η ЮН ОН ОН FL OH FL OH ЮН TZ ОН θH ОН ОН ТX State QH 43973 43973 43130 26003 26003 26003 43773 26003 75251 43907 43973 43973 45344 38342 82801 43907 43130 78738 44622 82801 44622 44622 44622 44622 44612 43907 44622 43907 44606 32824 44216 443 12 443 12 44216 75206 44606 32824 Zip