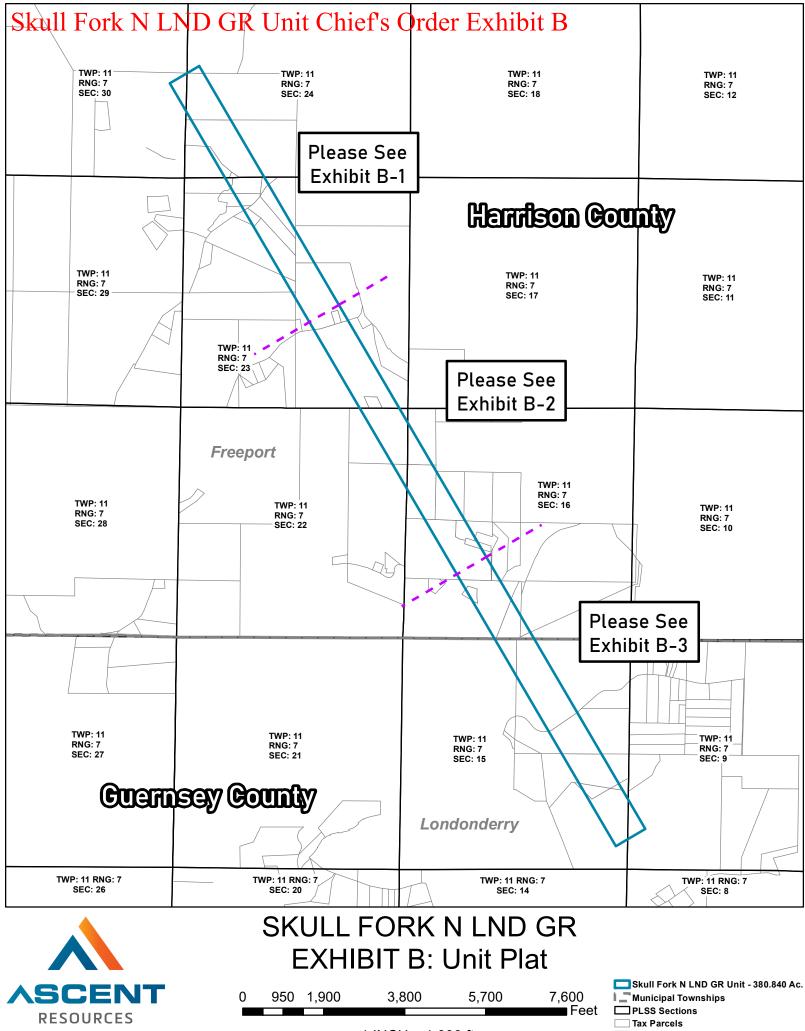

#### **Plan for Unit Operations**

- 1) The unit area is comprised of the tracts totaling 380.840 acres located in Londonderry Township, Guernsey County and Freeport Township, Harrison County, Ohio as shown in Exhibit B.
- 2) Ascent proposes to drill one well in the Skull Fork N LND GR Unit for the purpose of recovering oil and gas. Ascent shall drill at least one well to total measured depth as specified in the application in the unit area within 12 months from the date of approval of this Order as prescribed in Paragraph 10 of this order. If Ascent fails to drill at least one

well to total measured depth as specified in the application in the unit area within 12 months from the date of approval of this Order as prescribed in Paragraph 10 of this order, the Chief may revoke this order. In order to achieve the stated goal of substantially increasing the ultimate recovery of oil and gas from the Utica shale and Point Pleasant Formation within the unit area, Ascent shall produce from one well no later than two years after the date of approval of this order. If Ascent fails to drill, complete, and produce at least one well in the unit area, the Chief may amend or revoke this order. Any additional wells permitted by the Chief for the Utica shale and Point Pleasant Formation in the unit area are subject to this order.