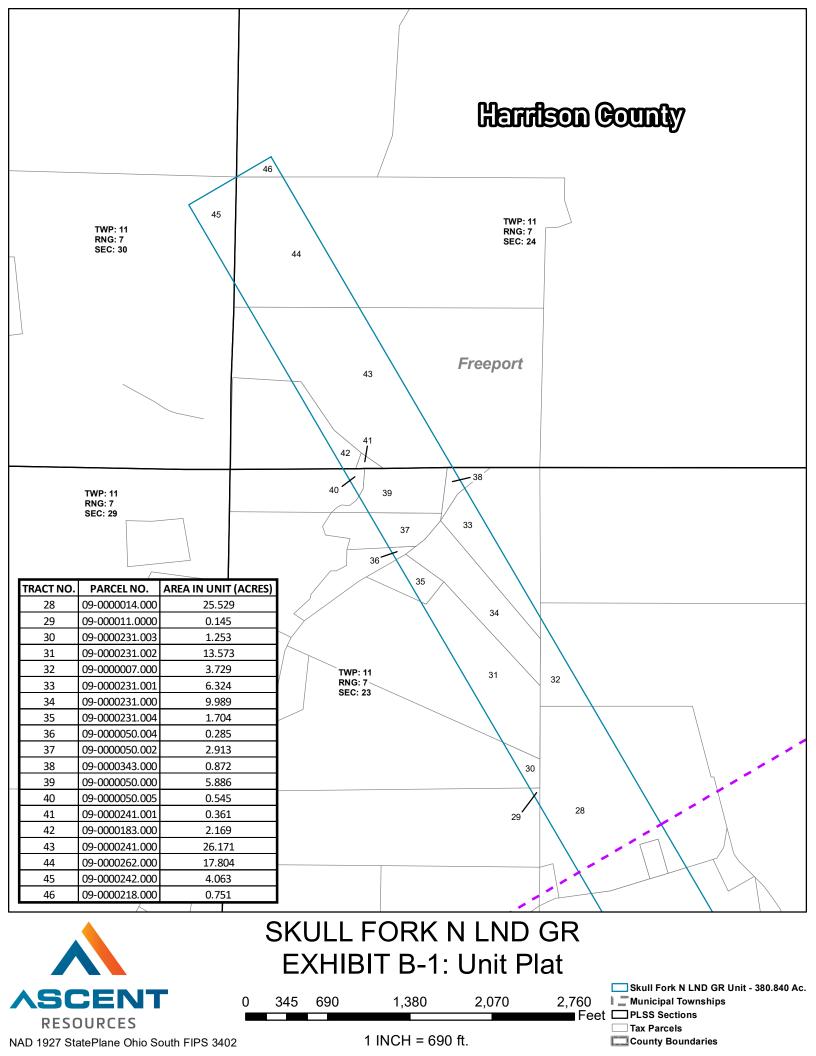

#### **Plan for Unit Operations**

- 1) The unit area is comprised of the tracts totaling 380.840 acres located in Londonderry Township, Guernsey County and Freeport Township, Harrison County, Ohio as shown in Exhibit B.
- 2) Ascent proposes to drill one well in the Skull Fork N LND GR Unit for the purpose of recovering oil and gas. Ascent shall drill at least one well to total measured depth as specified in the application in the unit area within 12 months from the date of approval of this Order as prescribed in Paragraph 10 of this order. If Ascent fails to drill at least one

#### Tract Number 20 18 17 146 10 9 6 2a-21 21 19 19 16 15 14b 13 × 4 2Ь RHDK Oil & Gas LLC RHDK Oil & Gas LLC UTC000110000 RHDK Oil & Gas LLC Lease ID Number (optional) EAP Ohio, EAP Ohio, LLC UTC001241001 UTC001241001 UTC001241001 UTC001169001 UTC001241001 UTC001241001 UTC001169001 UTC001169001 UTC032434000 UTC032434000 UTC033232001 UTC033229001 UTC033229001 UTC033232001 UTC017500000 JTC03347900 Unleased C03323600 Pending Unleased Pending Pending Pending Pending Pending , Ec Barry C. Hollis, Trustee of the Barry C.Hollis Revocable Trust U/A Date May 27, 2009 Donna J. Phillins Skull Fork Minerals, LLC Barry C. Hollis, Trustee of the Barry C.Hollis Revocable Trust U/A Date May 27, 2009 John P. Zirhut, Trustee of the John P. Zirhu Living Trust, dated January 23, 2020 Lucille I. Shriver, Trustee of the Lucille I. Shriver Revocable Trust Ruth Ann Connad Jill Robbins leritage Resources leritage Resources -Estate of Jon Parcell, deceased Attn: Angela M. Parcell, as Executri Estate of Jon Parcell, deceased Attn: Angela M. Parcell, Executrix Rainbow Rainbow Terry Allen Stine\* Timothy Eugene Stine\* Randy R. Raber RHDK Investments, LLC Long Point Energy, LLC LL&B Headwater I, LP Jerry D. McElwain Jerry D. McElwain John Keefer Lynn Maguire Stephanie McClain Tina Marie Fragale DCS Properties, Inc. DCS Properties, Inc. AECFEP, LLC James C. Parcell Hazel Blackwell James C. Parcell Mineral Owner Land / Land Associates, Inc.\* Utica Minerals, LLC Utica Minerals, s, Inc.\* Yes Yes Yes Yes Yes Yes Yes Leased Yes or No Yes Yes Yes No Yes N<sub>0</sub> Yes Decimal Interest in Tract 0.750 0.750 1.000 0.333 0.125 0.125 0.250 0.250 0.333 0.500 0.250 1.000 0.250 1.000 1.0001.000 0.500 1.000 1.000 1.000 0.500 0.500 1.000 1.000 1.000 1.000 1.000 1.0001.000 0.694 0.306 Surface Acres in Unit 18.288 1.177 6.493 12.149 0.0003 12.149 12.149 0.646 1.291 1.291 1.291 0.001 16.107 2.303 6.910 0.021 3.413 0.067 0.025 24.607 3.733 0.724 15.792 15.976 2.913 18.077 0.465 1.345 1.122 3.733 1.302 3.04 Tract Participation in Unit 0.309% 0.309% 1.705% 0.205% 3.190% 0.0002% 0.006%0.353% 0.0001% 4.229% 0.605% 1.814% 0.896%0.018%0.295% 0.007% 6.461% 0.980% 0.190% 3.190% 3.190% 0.170% 0.339% 0.339% 4.147% 0.765% 4.747% 0.122% 4.802% 0.396% 0.980% 0.342% 4.195% 20-0001252.001 20-0000302.000 20-0000302.000 20-0000302.000 20-0000302.000 20-0000302.000 09-000253.000 09-000253.000 09-000113.000 09-0000194.000 09-0000194.002 Tax Map Parcel ID 09-0000594.000 20-0000459.000 09-0000101.000 09-0000039.002 09-0000544.000 09-0000480.000 09-0000181.001 09-000181.000 20-0001252.001 20-0001252.001 20-000001.000 20-0001260.000 09-0000101.000 09-0000195.000 09-0000039.001 09-000039.001 09-0000357.000 09-0000594.000 09-0000593.000 09-0000480.00020-000001.004 20-000001.001 20-000001.001 09-0000545.000 Londonderry Londonderry Londonderry Freeport Freeport Londonderry Londonderry Londonderry Londonderry Londonderry Londonderry Londonderry Township Freeport Freeport Freeport Freeport Londonderr Freeport Harrison Harrison Guernsey Guernsey Guernsey Harrison Harrison Guernsey Guernsey Harrison Harrison Harrison Harrison Guernsey Guernsey Guernsey Guernsey Guernsey Guernsey County Harrison Harrison Harrison Harrison Harrison Harrison Harrison Harrison Guernsey Guernsey Harrison Harrison Harrison Harrison Exhibit A All Mineral Owners in the proposed Skull Fork N LND GR Unit Consenting Working Interest Percentage 0.000% 0.000% 1.705% 0.0001% 0.0002% 3.190% 3.190% 0.170% 0.339% 0.339% 0.000% 0.353% 4.229% 0.605% 0.006%6.461% 0.000% 1.814% 0.896% 0.018%0.000%0.007% 4.802% 0.980%0.980% 0.000% 4.195% 0.765% 4.747% 0.122% Applicant Working Interest Percentage 0.0002% 0.006% 0.177% 0.000% 0.000% 0.000% 0.000% 1.814% 0.000% 0.000% 0.000% 0.007% 0.000% 0.205% 0.007% 4.802% 0.980% 0.980% 0.000% 0.000% 2.552% 2.552% 0.136% 0.271% 0.271% 0.271% 0.000% 4.195% 0.765% 4.747% 0.122% 0.800% RHDK Oil & Gas LLC Working Interest Percentage 0.000%0.177% 0.309% 0.426% 0.0001% 0.000% 4.229% 0.605% 0.000% 0.896% 0.000%0.000%0.018% 0.000% 0.000% 0.000% 6.461% 0.000% 0.000% 0.000% 0.638% 0.638% 0.034% 0.068% 0.034% 0.068% 0.000% 0.000% 0.000%0.000% 0.000% 0.000% Ironhead Resources III, LLC Working Interest Percentage 0.000% 0.000% 0.000% 0.000% 0.000% 0.000% 0.000% 0.000% 0.000% 0.000%0.000% 0.000% 0.000%0.000% 0.000% 0.000%0.000% 0.000%0.000% 0.000% 0.000% 0.000% 0.000% 0.000% 0.000% 0.000% 0.000%0.000% 0.000% 0.000% 0.000% 0.000%0.000% 0.000% s Del Rio Royalty Company II, LLC Working Interest Percentage 0.000% 0.000% 0.000% 0.000%0.000% 0.000% 0.000% 0.000% 0.000% 0.000% 0.000% 0.000% 0.000% 0.000% 0.000% 0.000% 0.000% 0.000% 0.000% 0.000% 0.000% 0.000% 0.000% 0.000% 0.000% 0.000% 0.000% 0.000% 0.000% 0.000% 0.000% 0.000 EAP Ohio, LLC Working Interest Percentage 0.000% 0.000% 0.000%0.000% 0.000%0.000%0.000%0.000% 0.000%0.000% 0.000% 0.190%0.000%0.000%0.000%0.000%0.000%0.000%0.000%0.000%0.342% 0.000% 0.000% 0.000% 0.000% 0.000%0.000% 0.000%0.000%0.000%0.000% 0.000% R&S Operating, LLC Working Interest Percentage 0.000% 0.000% 0.000% 0.000% 0.000% 0.000% 0.000% 0.000%0.000% 0.000% 0.000% 0.000% 0.000% 0.000% 0.000% 0.000% 0.000% 0.000% 0.000% 0.000% 0.000% 0.000% 0.000% 0.000% 0.000% 0.000% 0.000% 0.000% 0.000% 0.000% CNX Gas Company LLC Working Interest Percentage 0.000% 0.000%%000.0 %000.0 %00000 0.000% %000.0 0.000%0.000% 0.000%%0000 %0000 %0000 0.000% 0.000% 0.000%0.000% 0.000% %000.0 %000.0 %000.00.000%0.000% 0.000% 0.000% 0.000% 0.000% %000.0 %0000 %0000 Attn: Fred J. Hershberger, President 8898 Zuercher Road Attn: Teresa J. Bringardner, Secretary 12469 Stone Bark Trail Attn: Fred J. Hershberger, President 8898 Zuercher Road Attn: Teresa J. Bringardner, Secretary 12469 Stone Bark Trail Attn: Keith B. Kimble, Managing Member 3596 State Route 39 NW Atm: Keith B. Kimble, Managing Member 3596 State Route 39 NW Attn: Keith B. Kimble, Managing Member 3596 State Route 39 NW Attn Attn: Sean Lagunas, 150 North Main St., Suite 200 Attn: Keith B. Kimble, Managing Member 3596 State Route 39 NW Attn: Keith B. Kimble, Managing Member 3596 State Route 39 NW Attn: Keith B. Kimble, Managing Member 3596 State Route 39 NW Attn: Gordon H Deen Authorized Agent 11412 Bee Cave Road, Suite 301 Attn: Sean Lagunas, 150 North Main St., Attn: Gordon H Atm: Barry C. Hollis, Trustee 1191 Running Fox Lane Atm: Pagg VL. Shultz, Presiden 3465 South Arlington Road, Suite E. #179 Atm: Pagg VL. Shultz, Presiden 3465 South Arlington Road, Suite E. #179 Andrew Lawson, Managing Membe 5646 Milton Street, Suite 900 Attn: Barry C. Hollis, Trustee 1191 Running Fox Lane 12377 Merit Dr., Suite 1200 34925 Cadiz Piedmont Rd. 29280 Alexander Ridge Rd 29280 Alexander Ridge Rd 219 South High Street 28890 Alexander Ridge 20699 Cadiz Rd. 34920 Cadiz Piedmont Rd. 34920 Cadiz Piedmont Rd. 34925 Cadiz Piedmont Rd 3034 Sarah Dr. 39 Upland Rd. 42 Village Dr. 116 North 8th St. PO Box 96 736 Store Shumon Rd. 2095 Delmont Road SW 7765 Tipp Elizabeth Road 1936 Old Trail Rd. NE 1065 Flatwoods Lane Suite 200 Address Lancaster Lancaster Wheeling Wheeling Ouaker City Wheeling Apple Creek Orlando Apple Creek Orlando New Carlisle Freeport Freeport Freeport Freeport Sheridar Dover Dover Dover Dover Sheridar Austin Dover Paris Clinton Clinton Dallas Dover Bolivar Cadiz Dallas Cadiz Cadiz Cadiz Akron Akron City 0H HO OH WV WV WV H ЮН WΥ ЮH Ю WΥ ХT ОН ЮН ЮН ЮН Η ЮН ОН ОН FL OH FL OH ЮН TZ ОН θH ОН ОН ТX State QH 43973 43973 43130 26003 26003 26003 43773 26003 75251 43907 43973 43973 45344 38342 82801 43907 43130 78738 44622 82801 44622 44622 44622 44622 44612 43907 44622 43907 44606 32824 44216 443 12 443 12 44216 75206 44606 32824 Zip