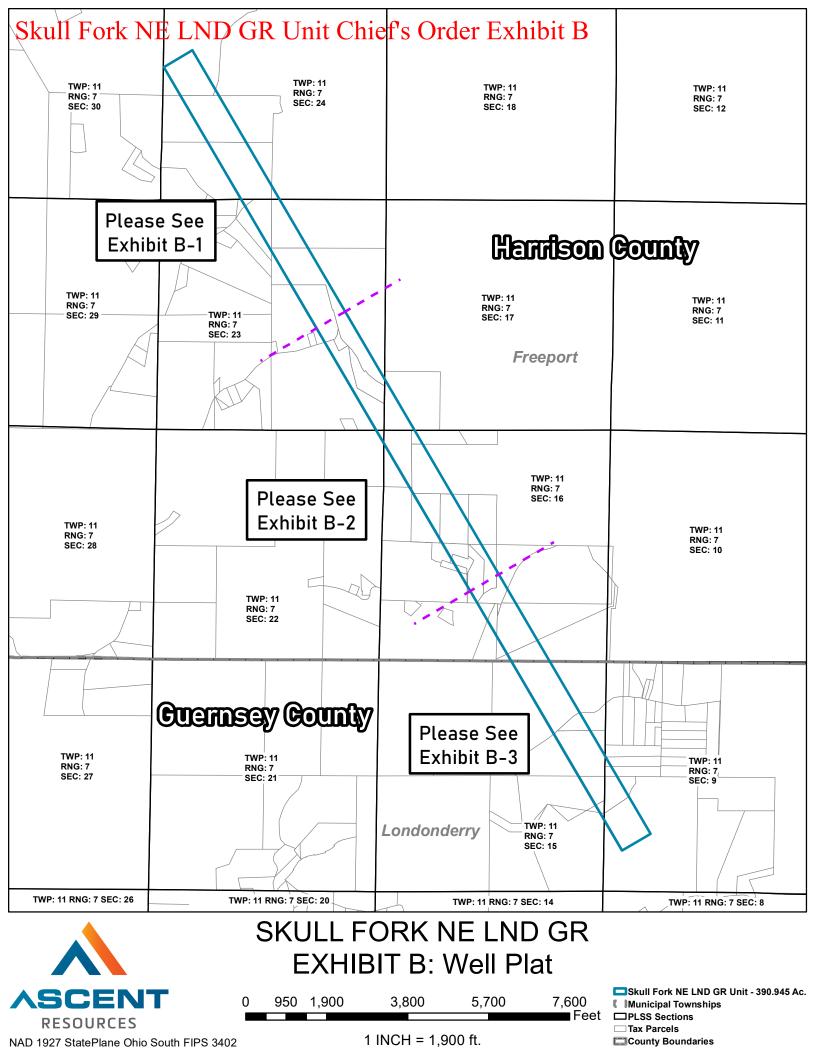

### **Plan for Unit Operations**

- 1) The unit area is comprised of the tracts totaling 390.945 acres located in Londonderry Township, Guernsey County and Freeport Township, Harrison County, Ohio as shown in Exhibit B.
- 2) Ascent proposes to drill one well in the Skull Fork NE LND GR Unit for the purpose of recovering oil and gas. Ascent shall drill at least one well to total measured depth as specified in the application in the unit area within 12 months from the date of approval of this Order as prescribed in Paragraph 10 of this order. If Ascent fails to drill at least one

well to total measured depth as specified in the application in the unit area within 12 months from the date of approval of this Order as prescribed in Paragraph 10 of this order, the Chief may revoke this order. In order to achieve the stated goal of substantially increasing the ultimate recovery of oil and gas from the Utica shale and Point Pleasant Formation within the unit area, Ascent shall produce from one well no later than two years after the date of approval of this order. If Ascent fails to drill, complete, and produce at least one well in the unit area, the Chief may amend or revoke this order. Any additional wells permitted by the Chief for the Utica shale and Point Pleasant Formation in the unit area are subject to this order.