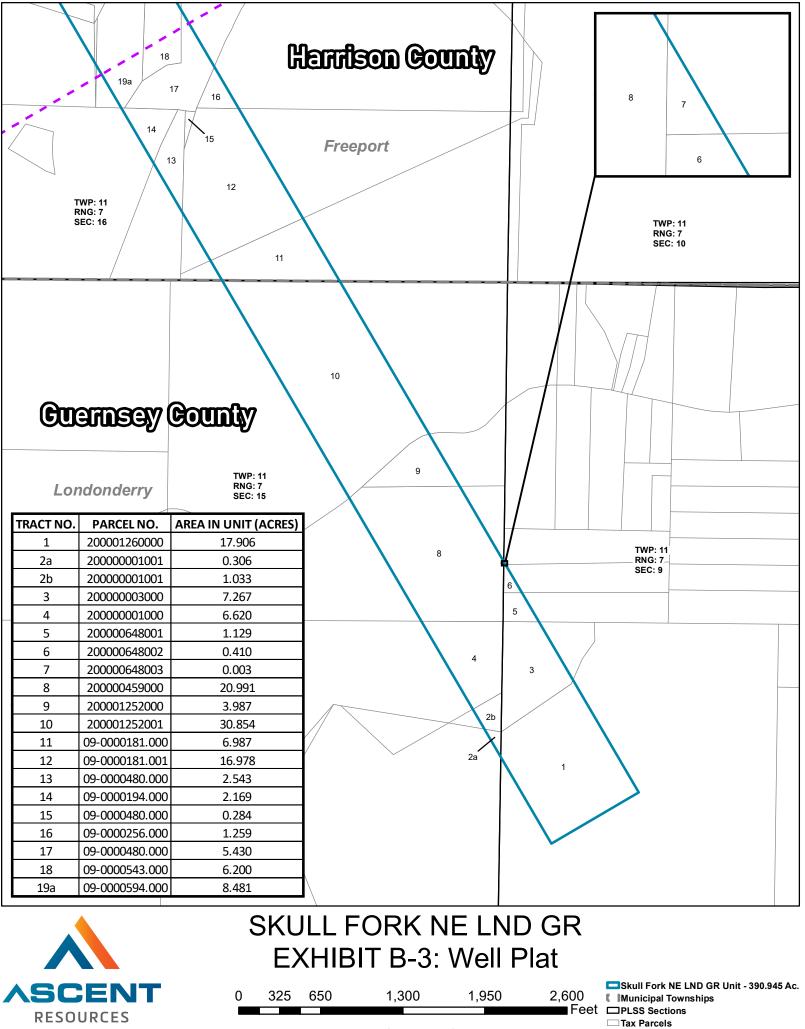

### **Plan for Unit Operations**

- 1) The unit area is comprised of the tracts totaling 390.945 acres located in Londonderry Township, Guernsey County and Freeport Township, Harrison County, Ohio as shown in Exhibit B.
- 2) Ascent proposes to drill one well in the Skull Fork NE LND GR Unit for the purpose of recovering oil and gas. Ascent shall drill at least one well to total measured depth as specified in the application in the unit area within 12 months from the date of approval of this Order as prescribed in Paragraph 10 of this order. If Ascent fails to drill at least one

well to total measured depth as specified in the application in the unit area within 12 months from the date of approval of this Order as prescribed in Paragraph 10 of this order, the Chief may revoke this order. In order to achieve the stated goal of substantially increasing the ultimate recovery of oil and gas from the Utica shale and Point Pleasant Formation within the unit area, Ascent shall produce from one well no later than two years after the date of approval of this order. If Ascent fails to drill, complete, and produce at least one well in the unit area, the Chief may amend or revoke this order. Any additional wells permitted by the Chief for the Utica shale and Point Pleasant Formation in the unit area are subject to this order.