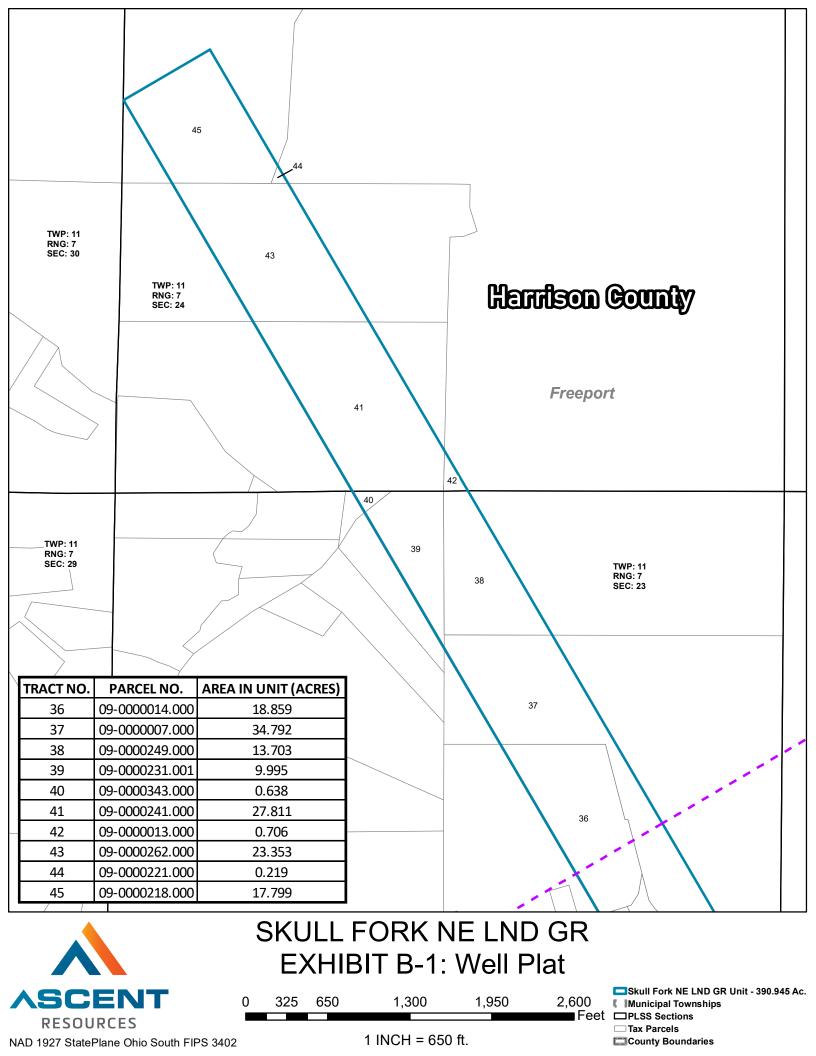

### **Plan for Unit Operations**

- 1) The unit area is comprised of the tracts totaling 390.945 acres located in Londonderry Township, Guernsey County and Freeport Township, Harrison County, Ohio as shown in Exhibit B.
- 2) Ascent proposes to drill one well in the Skull Fork NE LND GR Unit for the purpose of recovering oil and gas. Ascent shall drill at least one well to total measured depth as specified in the application in the unit area within 12 months from the date of approval of this Order as prescribed in Paragraph 10 of this order. If Ascent fails to drill at least one

well to total measured depth as specified in the application in the unit area within 12 months from the date of approval of this Order as prescribed in Paragraph 10 of this order, the Chief may revoke this order. In order to achieve the stated goal of substantially increasing the ultimate recovery of oil and gas from the Utica shale and Point Pleasant Formation within the unit area, Ascent shall produce from one well no later than two years after the date of approval of this order. If Ascent fails to drill, complete, and produce at least one well in the unit area, the Chief may amend or revoke this order. Any additional wells permitted by the Chief for the Utica shale and Point Pleasant Formation in the unit area are subject to this order.