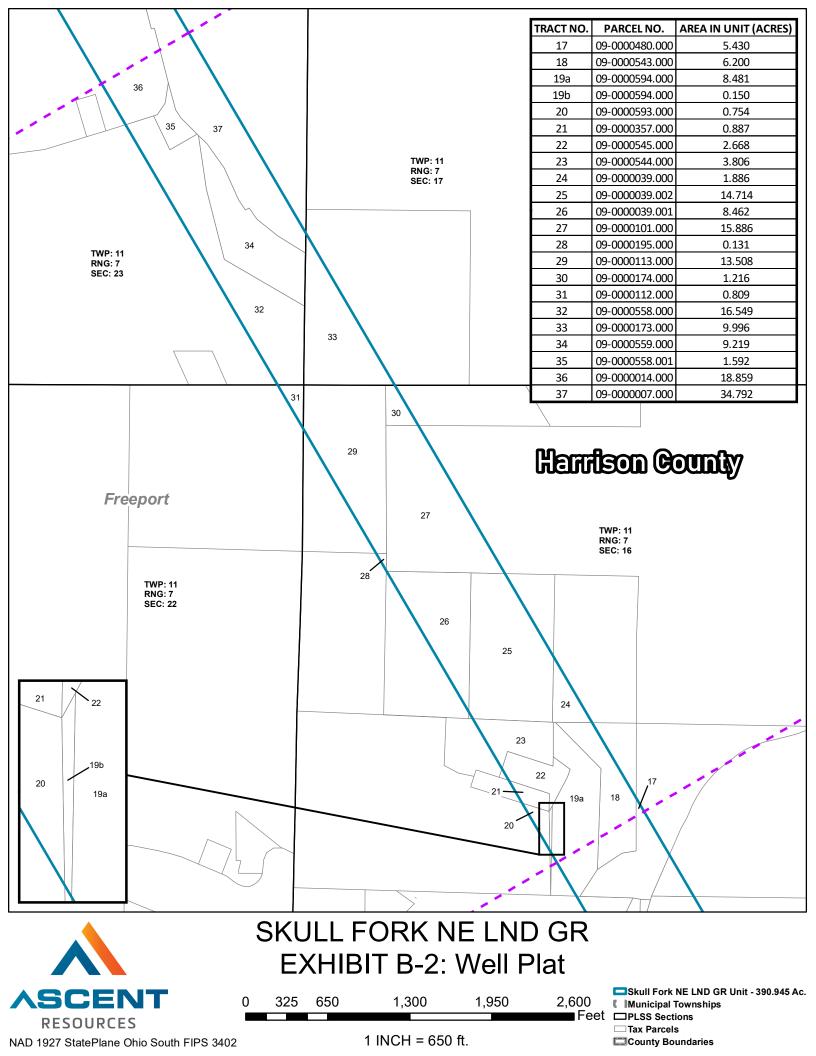

### **Plan for Unit Operations**

- 1) The unit area is comprised of the tracts totaling 390.945 acres located in Londonderry Township, Guernsey County and Freeport Township, Harrison County, Ohio as shown in Exhibit B.
- 2) Ascent proposes to drill one well in the Skull Fork NE LND GR Unit for the purpose of recovering oil and gas. Ascent shall drill at least one well to total measured depth as specified in the application in the unit area within 12 months from the date of approval of this Order as prescribed in Paragraph 10 of this order. If Ascent fails to drill at least one

well to total measured depth as specified in the application in the unit area within 12 months from the date of approval of this Order as prescribed in Paragraph 10 of this order, the Chief may revoke this order. In order to achieve the stated goal of substantially increasing the ultimate recovery of oil and gas from the Utica shale and Point Pleasant Formation within the unit area, Ascent shall produce from one well no later than two years after the date of approval of this order. If Ascent fails to drill, complete, and produce at least one well in the unit area, the Chief may amend or revoke this order. Any additional wells permitted by the Chief for the Utica shale and Point Pleasant Formation in the unit area are subject to this order.